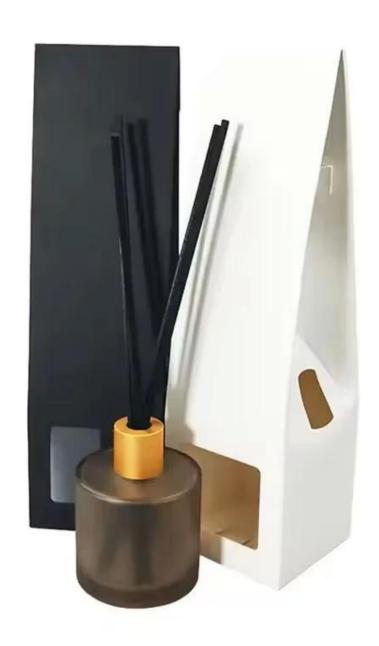

|



RXDB2404M06-L Size: T2.5\*B8.5\*H8.3cm Capacity: 230ml



RXDB2404M06-S Size: T2.3\*B7\*H7cm Capacity: 136ml



RXCD2404M08-S Size: T8.9\*B8.4\*H8cm Capacity: 273.1ml Weight, 420.2g



RXCD2404M08 Size: T9\*B5.9\*H10.2cm Capacity: 429.3ml



RXCD2404M08-R Size: T8.6\*B8.4\*H10cn Capacity: 359.1ml Weight: 385.7g



RXCD2404M07-L Size: T13.4\*B10.3\*H12.5cm Capacity: 1024.9ml Weight: 726.2g



RXCD2404M07-M Size: T7.1\*B5.4\*H7.6cm Capacity: 180.8ml Weight: 151.3g



RXCD2404M07-S Size: T6.4\*B4.4\*H6.4cm Capacity: 101.8ml Weight: 102.5g



RXDB2404M01 Size: T4.9\*B10\*H10cm Capacity: 300ml Weight: 257.3g



RXDB2404M02 Size: T3.3\*B8.7\*H6ci Capacity: 145ml Weight: 156.7g



RXCD2404M09 Size: D8.4\*H5.3cm Capacity: 100ml Weight: 311 8/201 9g

## **Packing & Delivery**























— since 2005 —

## Other Information

- Original design statement: The styles and labels of the aromatherapy bottles shown in the pictures were originally designed by the members of Ruixin Glass' Business Department in March. They were then produced as samples in the factory and photographed in the office studio. Currently, all samples are stored in Ruixin Glass' sample room. We kindly request that other companies refrain from unauthorized use of these images.
- **About factory**: With extensive experience and a dedicated team, Ruixin Glass specializes in customizing glass packaging for both emerging and established aromatherapy brands. We have strong connections with factories and all members of our Business Department have hands-on experience in the production process. We wel