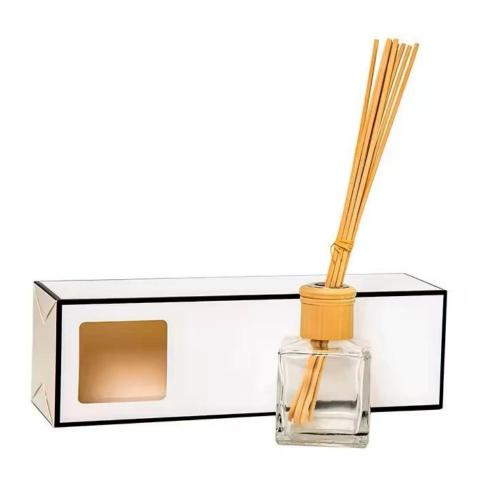

RXDB2404M06-L Size: T2.5\*B8.5\*H8.3cm Capacity: 230ml

RXDB2404M06-S Size: T2.3\*B7\*H7cm Capacity: 136ml

RXCD2404M08-S Size: T8.9\*B8.4\*H8cm Capacity: 273.1ml Weight, 420.2g

RXCD2404M08 Size: T9\*B5.9\*H10.2cm Capacity: 429.3ml

RXCD2404M08-R Size: T8.6\*B8.4\*H10cn Capacity: 359.1ml Weight: 385.7g

RXCD2404M07-L Size: T13.4\*B10.3\*H12.5cm Capacity: 1024.9ml Weight: 726.2g

RXCD2404M07-M Size: T7.1\*B5.4\*H7.6cm Capacity: 180.8ml Weight: 151.3g

RXCD2404M07-S Size: T6.4\*B4.4\*H6.4cm Capacity: 101.8ml Weight: 102.5g

RXDB2404M01 Size: T4.9\*B10\*H10cm Capacity: 300ml Weight: 257.3g

RXDB2404M02 Size: T3.3\*B8.7\*H6ci Capacity: 145ml Weight: 156.7g

RXCD2404M09 Size: D8.4\*H5.3cm Capacity: 100ml Weight: 311 8/201 9g