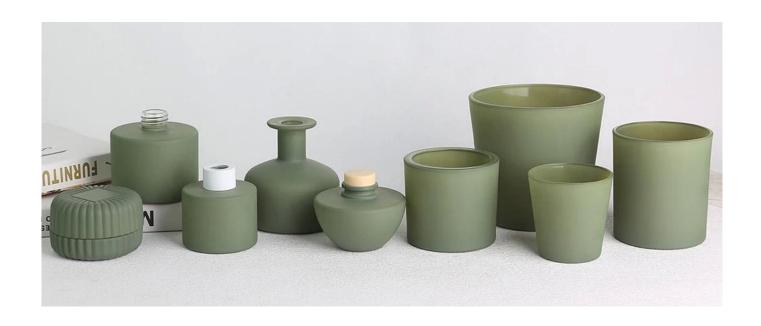

RXDB2404M06-L Size: T2.5\*B8.5\*H8.3cm Capacity: 230ml

RXDB2404M06-S Size: T2.3\*B7\*H7cm Capacity: 136ml

RXCD2404M08-S Size: T8.9\*B8.4\*H8cm Capacity: 273.1ml Weight, 420.2g

RXCD2404M08 Size: T9\*B5.9\*H10.2cm Capacity: 429.3ml

RXCD2404M08-R Size: T8.6\*B8.4\*H10cn Capacity: 359.1ml Weight: 385.7g

RXCD2404M07-L Size: T13.4\*B10.3\*H12.5cm Capacity: 1024.9ml Weight: 726.2g

RXCD2404M07-M Size: T7.1\*B5.4\*H7.6cm Capacity: 180.8ml Weight: 151.3g

RXCD2404M07-S Size: T6.4\*B4.4\*H6.4cm Capacity: 101.8ml Weight: 102.5g

RXDB2404M01 Size: T4.9\*B10\*H10cm Capacity: 300ml Weight: 257.3g

RXDB2404M02 Size: T3.3\*B8.7\*H6ci Capacity: 145ml Weight: 156.7g

RXCD2404M09 Size: D8.4\*H5.3cm Capacity: 100ml Weight: 311 8/201 9g