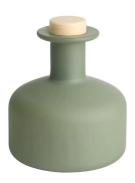

RXCD2404M08-R Size: T8.6\*B8.4\*H10cn Capacity: 359.1ml Weight: 385.7g

RXCD2404M07-L Size: T13.4\*B10.3\*H12.5cm Capacity: 1024.9ml Weight: 726.2g

RXCD2404M07-M Size: T7.1\*B5.4\*H7.6cm Capacity: 180.8ml Weight: 151.3g