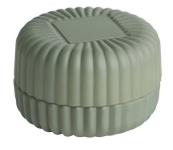

s                                          |
| Sample          | 7 Working Days                                   |



RXDB2404M06-L Size: T2.5\*B8.5\*H8.3cm Capacity: 230ml



RXDB2404M06-S Size: T2.3\*B7\*H7cm Capacity: 136ml



RXCD2404M08-S Size: T8.9\*B8.4\*H8cm Capacity: 273.1ml Weight, 420.2g



RXCD2404M08 Size: T9\*B5.9\*H10.2cm Capacity: 429.3ml



RXCD2404M08-R Size: T8.6\*B8.4\*H10cn Capacity: 359.1ml Weight: 385.7g



RXCD2404M07-L Size: T13.4\*B10.3\*H12.5cm Capacity: 1024.9ml Weight: 726.2g



RXCD2404M07-M Size: T7.1\*B5.4\*H7.6cm Capacity: 180.8ml Weight: 151.3g



RXCD2404M07-S Size: T6.4\*B4.4\*H6.4cm Capacity: 101.8ml Weight: 102.5g



RXDB2404M01 Size: T4.9\*B10\*H10cm Capacity: 300ml Weight: 257.3g



RXDB2404M02 Size: T3.3\*B8.7\*H6ci Capacity: 145ml Weight: 156.7g



RXCD2404M09 Size: D8.4\*H5.3cm Capacity: 100ml Weight: 311 8/201 9g

## **Packing & Delivery**























— since 2005 —

## Other Information

- Original design statement: The styles and labels of the aromatherapy bottles shown in the pictures were originally designed by the members of Ruixin Glass' Business Department in March. They were then produced as samples in the factory and photographed in the office studio. Currently, all samples are stored in Ruixin Glass' sample room. We kindly request that other companies refrain from unauthorized use of these images.
- **About factory**: With extensive experience and a dedicated team, Ruixin Glass specializes in customizing glass packaging for both emerging and established aromatherapy brands. We have strong connections with fac