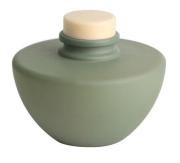

RXCD2404M08-R Size: T8.6\*B8.4\*H10cn Capacity: 359.1ml Weight: 385.7g

RXCD2404M07-L Size: T13.4\*B10.3\*H12.5cm Capacity: 1024.9ml Weight: 726.2g

RXCD2404M07-M Size: T7.1\*B5.4\*H7.6cm Capacity: 180.8ml Weight: 151.3g