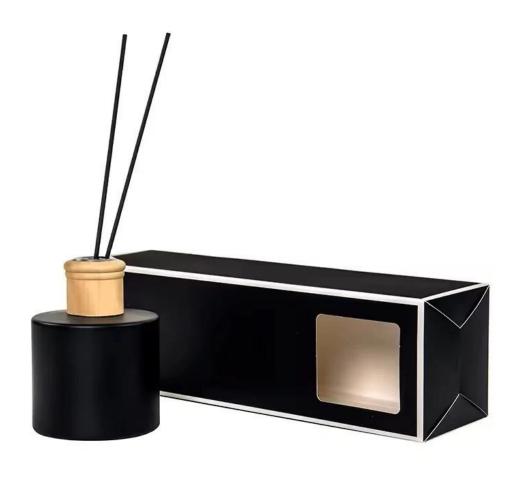

|



RXDB2404M06-L Size: T2.5\*B8.5\*H8.3cm Capacity: 230ml



RXDB2404M06-S Size: T2.3\*B7\*H7cm Capacity: 136ml



RXCD2404M08-S Size: T8.9\*B8.4\*H8cm Capacity: 273.1ml Weight, 420.2g



RXCD2404M08 Size: T9\*B5.9\*H10.2cm Capacity: 429.3ml



RXCD2404M08-R Size: T8.6\*B8.4\*H10cn Capacity: 359.1ml Weight: 385.7g



RXCD2404M07-L Size: T13.4\*B10.3\*H12.5cm Capacity: 1024.9ml Weight: 726.2g



RXCD2404M07-M Size: T7.1\*B5.4\*H7.6cm Capacity: 180.8ml Weight: 151.3g



RXCD2404M07-S Size: T6.4\*B4.4\*H6.4cm Capacity: 101.8ml Weight: 102.5g



RXDB2404M01 Size: T4.9\*B10\*H10cm Capacity: 300ml Weight: 257.3g



RXDB2404M02 Size: T3.3\*B8.7\*H6ci Capacity: 145ml Weight: 156.7g



RXCD2404M09 Size: D8.4\*H5.3cm Capacity: 100ml Weight: 311 8/201 9g

## **Packing & Delivery**























— since 2005 —

## Other Information

- Original design statement: The styles and labels of the aromatherapy bottles shown in the pictures were originally designed by the members of Ruixin Glass' Business Department in March. They were then produced as samples in the factory and photographed in the office studio. Currently, all samples are stored in Ruixin Glass' sample room. We kindly request that other companies refrain from unauthorized use of these images.
- **About factory**: With extensive experience and a dedicated team, Ruixin Glass specializes in customizing glass packaging for both emerging and established aromatherapy brands. We have strong connections with factories and all members of our Business Department have hands-on experience in the production process. We welcome