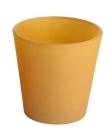

RXDB2404M06-L Size: T2.5\*B8.5\*H8.3cm Capacity: 230ml

RXDB2404M06-S Size: T2.3\*B7\*H7cm Capacity: 136ml

RXCD2404M08-S Size: T8.9\*B8.4\*H8cm Capacity: 273.1ml Weight, 420.2g

RXCD2404M08 Size: T9\*B5.9\*H10.2cm Capacity: 429.3ml