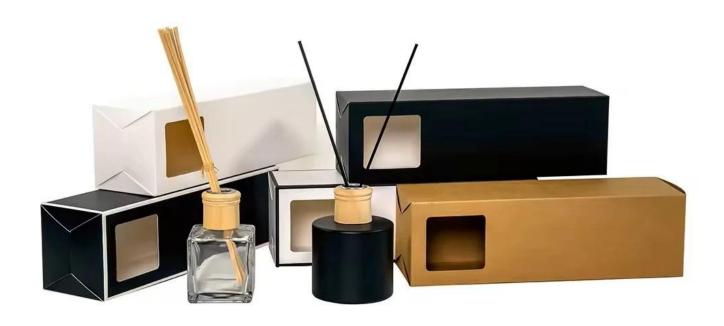

|



RXDB2404M06-L Size: T2.5\*B8.5\*H8.3cm Capacity: 230ml



RXDB2404M06-S Size: T2.3\*B7\*H7cm Capacity: 136ml



RXCD2404M08-S Size: T8.9\*B8.4\*H8cm Capacity: 273.1ml Weight, 420.2g



RXCD2404M08 Size: T9\*B5.9\*H10.2cm Capacity: 429.3ml



RXCD2404M08-R Size: T8.6\*B8.4\*H10cn Capacity: 359.1ml Weight: 385.7g



RXCD2404M07-L Size: T13.4\*B10.3\*H12.5cm Capacity: 1024.9ml Weight: 726.2g



RXCD2404M07-M Size: T7.1\*B5.4\*H7.6cm Capacity: 180.8ml Weight: 151.3g



RXCD2404M07-S Size: T6.4\*B4.4\*H6.4cm Capacity: 101.8ml Weight: 102.5g



RXDB2404M01 Size: T4.9\*B10\*H10cm Capacity: 300ml Weight: 257.3g



RXDB2404M02 Size: T3.3\*B8.7\*H6ci Capacity: 145ml Weight: 156.7g



RXCD2404M09 Size: D8.4\*H5.3cm Capacity: 100ml Weight: 311 8/201 9g

## **Packing & Delivery**























— since 2005 —

## Other Information

- Original design statement: The styles and labels of the aromatherapy bottles shown in the pictures were originally designed by the members of Ruixin Glass' Business Department in March. They were then produced as samples in the factory and photographed in the office studio. Currently, all samples are stored in Ruixin Glass' sample room. We kindly request that other companies refrain from unauthorized use of these images.
- **About factory**: With extensive experience and a dedicated team, Ruixin Glass specializes in customizing glass packaging for both emerging and established aromatherapy brands. We have strong connections with factories and all members of our Business Department have hands-on experience in the production process. We welco