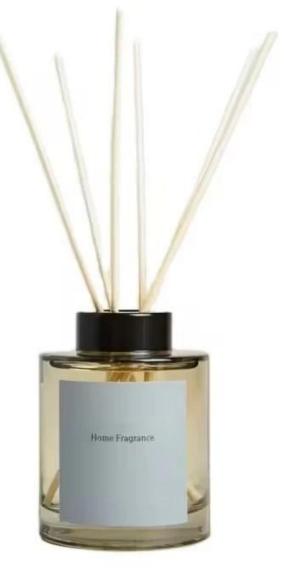

RXDB2404M02 Size: T3.3\*B8.7\*H6cm Capacity: 145ml Weight: 156.7g RXCD2404M09 Size: D8.4\*H5.3cm Capacity: 100ml Weight: 311.8/201.9g