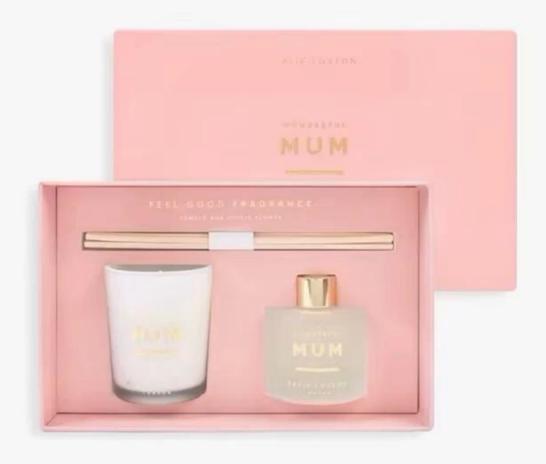

--------------|------------------------------------------------------------------|
| Brand Name      | Ruixin Glass                                                     |
| Product name    | Frosted Opaque Sprayed Glass Diffuser Bottle with<br>Wooden Caps |
| Material        | Soda lime glass                                                  |
| Color           | Ginger yellow, Brownish red, Green(Customizable)                 |
| MOQ             | 1000pcs                                                          |
| Sample          | 7 Working Days                                                   |

















RXDB2404M02 Size: T3.3\*B8.7\*H6cm Capacity: 145ml Weight: 156.7g RXCD2404M09 Size: D8.4\*H5.3cm Capacity: 100ml Weight: 311.8/201.9g

## **Packing & Delivery**























## **Other Information**

- **Original design statement**: The styles and labels of the aromatherapy bottles shown in the pictures were originally designed by the members of Ruixin Glass' Business Department in March. They were then produced as samples in the factory and photographed in the office studio. Currently, all samples are stored in Ruixin Glass' sample room. We kindly request that other companies refrain from unauthorized use of these images.
- About factory: With extensive experience and a dedicated team, Ruixin Glass specializes in customizing glass packaging for both emerging and established aromatherapy brands. We have strong connections with factories and all members of our Business Department have hands-on experience in the production process. We welcome inquiries and