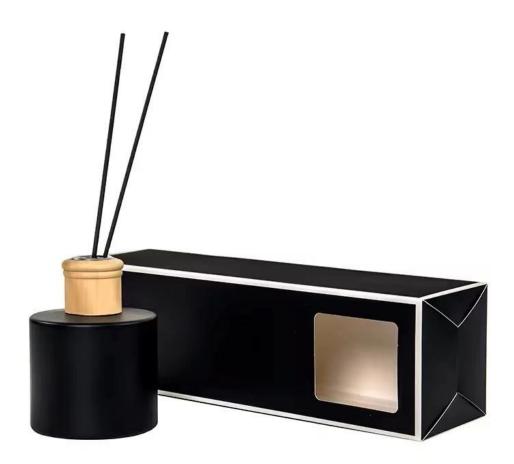

----------------|------------------------------------------------------------------|
| Brand Name      | Ruixin Glass                                                     |
| Product name    | Frosted Opaque Sprayed Glass Diffuser Bottle with<br>Wooden Caps |
| Material        | Soda lime glass                                                  |
| Color           | Ginger yellow, Brownish red, Green(Customizable)                 |
| MOQ             | 1000pcs                                                          |
| Sample          | 7 Working Days                                                   |

















RXDB2404M02 Size: T3.3\*B8.7\*H6cm Capacity: 145ml Weight: 156.7g RXCD2404M09 Size: D8.4\*H5.3cm Capacity: 100ml Weight: 311.8/201.9g

## **Packing & Delivery**























## **Other Information**

- **Original design statement**: The styles and labels of the aromatherapy bottles shown in the pictures were originally designed by the members of Ruixin Glass' Business Department in March. They were then produced as samples in the factory and photographed in the office studio. Currently, all samples are stored in Ruixin Glass' sample room. We kindly request that other companies refrain from unauthorized use of these images.
- About factory: With extensive experience and a dedicated team, Ruixin Glass specializes in customizing glass packaging for both emerging and established aromatherapy brands. We have strong connections with factories and all members of our Business Department have hands-on experience in the production process. We welcome inquiries a