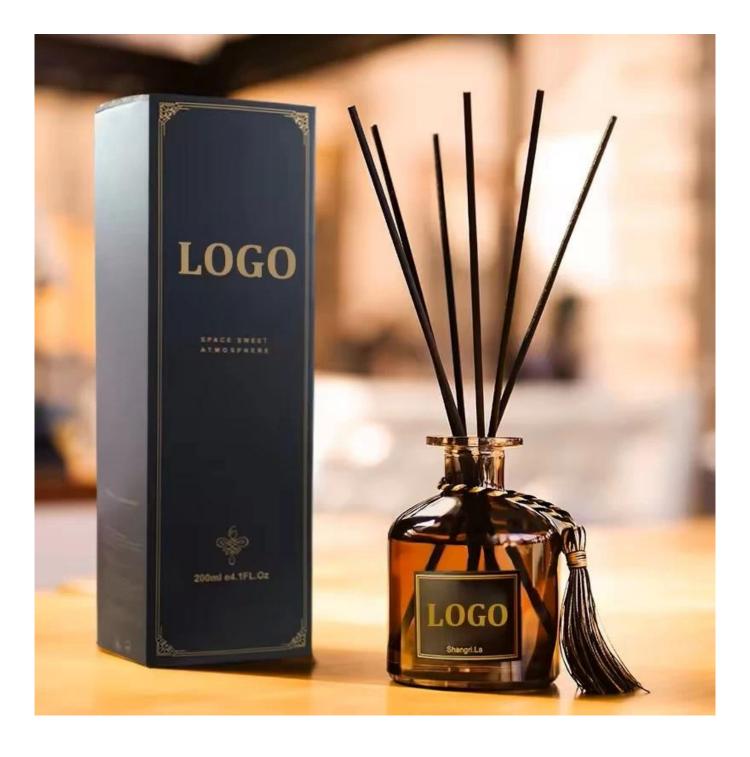

## **Other Information**

- **Original design statement**: The styles and labels of the aromatherapy bottles shown in the pictures were originally designed by the members of Ruixin Glass' Business Department in March. They were then produced as samples in the factory and photographed in the office studio. Currently, all samples are stored in Ruixin Glass' sample room. We kindly request that other companies refrain from unauthorized use of these images.
- About factory: With extensive experience and a dedicated team, Ruixin Glass specializes in customizing glass packaging for both emerging and established aromatherapy brands. We have strong connections with factories and all members of our Business Department have hands-on experience in the production process. We welcome inquiries and value your feedback.
- About customization & ready-to-ship: As we primarily focus on customized products, we do not keep a large inventory of ready-made stock with various image styles. However, we maintain a small stock of samples to send to potential business partners who express cooperative intentions.
  - <u>Customizable items with minimum MOQ:</u>
    - Surface treatment options, such as spray (misted/smooth surface), electroplating, etc.
    - Customization of brand labels.
    - Silk screen logo customization.
    - Lid customization.
  - <u>Customizable items that require a higher order quantity:</u>
    - Shape customization.
    - Thread specifications customization (for threaded bottles).
- About response time: Our dedicated Business Department team is committed to providing attentive service and prompt responses to your inquiries, regardless of your location or the time you send your message.