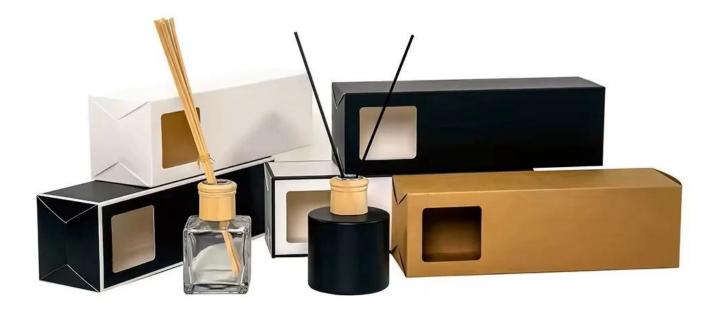

|-----------------|------------------------------------------------------------------|
| Brand Name      | Ruixin Glass                                                     |
| Product name    | Frosted Opaque Sprayed Glass Diffuser Bottle with<br>Wooden Caps |
| Material        | Soda lime glass                                                  |
| Color           | Ginger yellow, Brownish red, Green(Customizable)                 |
| MOQ             | 1000pcs                                                          |
| Sample          | 7 Working Days                                                   |

















RXDB2404M02 Size: T3.3\*B8.7\*H6cm Capacity: 145ml Weight: 156.7g RXCD2404M09 Size: D8.4\*H5.3cm Capacity: 100ml Weight: 311.8/201.9g

## **Packing & Delivery**























## **Other Information**

- **Original design statement**: The styles and labels of the aromatherapy bottles shown in the pictures were originally designed by the members of Ruixin Glass' Business Department in March. They were then produced as samples in the factory and photographed in the office studio. Currently, all samples are stored in Ruixin Glass' sample room. We kindly request that other companies refrain from unauthorized use of these images.
- About factory: With extensive experience and a dedicated team, Ruixin Glass specializes in customizing glass packaging for both emerging and established aromatherapy brands. We have strong connections with factories and all members of our Business Department have hands-on experience in the production process. We welcome inquiries