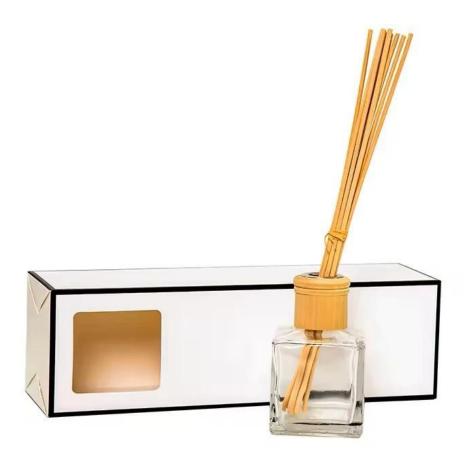

------------|------------------------------------------------------------------|
| Brand Name      | Ruixin Glass                                                     |
| Product name    | Frosted Opaque Sprayed Glass Diffuser Bottle with<br>Wooden Caps |
| Material        | Soda lime glass                                                  |
| Color           | Ginger yellow, Brownish red, Green(Customizable)                 |
| MOQ             | 1000pcs                                                          |
| Sample          | 7 Working Days                                                   |

















RXDB2404M02 Size: T3.3\*B8.7\*H6cm Capacity: 145ml Weight: 156.7g RXCD2404M09 Size: D8.4\*H5.3cm Capacity: 100ml Weight: 311.8/201.9g

## **Packing & Delivery**























## **Other Information**

- **Original design statement**: The styles and labels of the aromatherapy bottles shown in the pictures were originally designed by the members of Ruixin Glass' Business Department in March. They were then produced as samples in the factory and photographed in the office studio. Currently, all samples are stored in Ruixin Glass' sample room. We kindly request that other companies refrain from unauthorized use of these images.
- About factory: With extensive experience and a dedicated team, Ruixin Glass specializes in customizing glass packaging for both emerging and established aromatherapy brands. We have strong connections with factories and all members of our Business Department have hands-on experience in the production process. We welcome inquiries and v