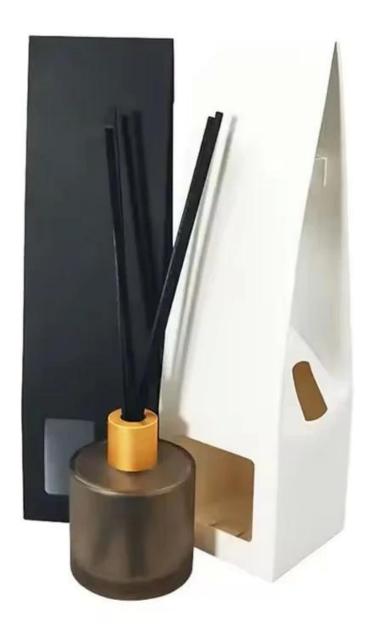

|
|-----------------|------------------------------------------------------------------|
| Brand Name      | Ruixin Glass                                                     |
| Product name    | Frosted Opaque Sprayed Glass Diffuser Bottle with<br>Wooden Caps |
| Material        | Soda lime glass                                                  |
| Color           | Ginger yellow, Brownish red, Green(Customizable)                 |
| MOQ             | 1000pcs                                                          |
| Sample          | 7 Working Days                                                   |

















RXDB2404M02 Size: T3.3\*B8.7\*H6cm Capacity: 145ml Weight: 156.7g RXCD2404M09 Size: D8.4\*H5.3cm Capacity: 100ml Weight: 311.8/201.9g

## **Packing & Delivery**























## **Other Information**

- **Original design statement**: The styles and labels of the aromatherapy bottles shown in the pictures were originally designed by the members of Ruixin Glass' Business Department in March. They were then produced as samples in the factory and photographed in the office studio. Currently, all samples are stored in Ruixin Glass' sample room. We kindly request that other companies refrain from unauthorized use of these images.
- About factory: With extensive experience and a dedicated team, Ruixin Glass specializes in customizing glass packaging for both emerging and established aromatherapy brands. We have strong connections with factories and all members of our Business Department have hands-on experience in the production process. We welcome inquiri