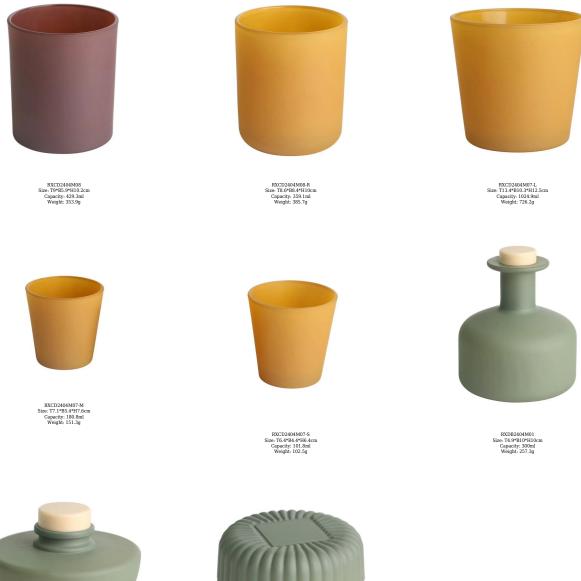

RXDB2404M02 Size: T3.3\*B8.7\*H6cm Capacity: 145ml Weight: 156.7g RXCD2404M09 Size: D8.4\*H5.3cm Capacity: 100ml Weight: 311.8/201.9g