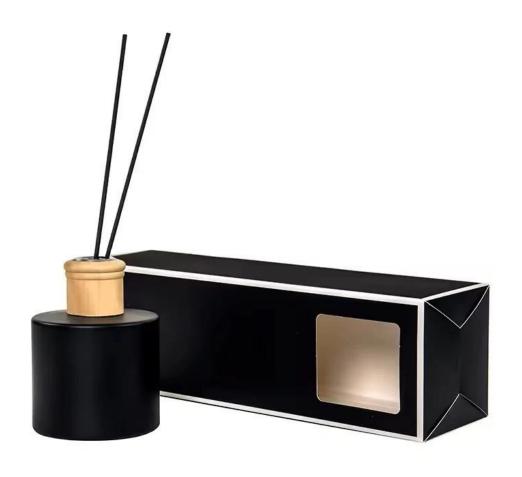

|



RXDB2404M06-L Size: T2.5\*B8.5\*H8.3cm Capacity: 230ml



RXDB2404M06-S Size: T2.3\*B7\*H7cm Capacity: 136ml



RXCD2404M08-S Size: T8.9\*B8.4\*H8cm Capacity: 273.1ml



RXCD2404M08 Size: T9\*B5.9\*H10.2cm Capacity: 429.3ml



RXCD2404M08-R Size: T8.6\*B8.4\*H10cn Capacity: 359.1ml Weight: 385.7g



RXCD2404M07-L Size: T13.4\*B10.3\*H12.5cm Capacity: 1024.9ml Weight: 726.2g



RXCD2404M07-M Size: T7.1\*B5.4\*H7.6cm Capacity: 180.8ml Weight: 151.3g



RXCD2404M07-S Size: T6.4\*B4.4\*H6.4cm Capacity: 101.8ml Weight: 102.5g



RXDB2404M01 Size: T4.9\*B10\*H10cm Capacity: 300ml Weight: 257.3g



RXDB2404M02 Size: T3.3\*B8.7\*H6ci Capacity: 145ml Weight: 156.7g



RXCD2404M09 Size: D8.4\*H5.3cm Capacity: 100ml Weight: 311 8/201 9g

## **Packing & Delivery**























— since 2005 —

## Other Information

- Original design statement: The styles and labels of the aromatherapy bottles shown in the pictures were originally designed by the members of Ruixin Glass' Business Department in March. They were then produced as samples in the factory and photographed in the office studio. Currently, all samples are stored in Ruixin Glass' sample room. We kindly request that other companies refrain from unauthorized use of these images.
- **About factory**: With extensive experience and a dedicated team, Ruixin Glass specializes in customizing glass packaging for both emerging and established aromatherapy brands. We have strong connections with factories and all members of our Business Department have hands-on experience in the production process. We welcome