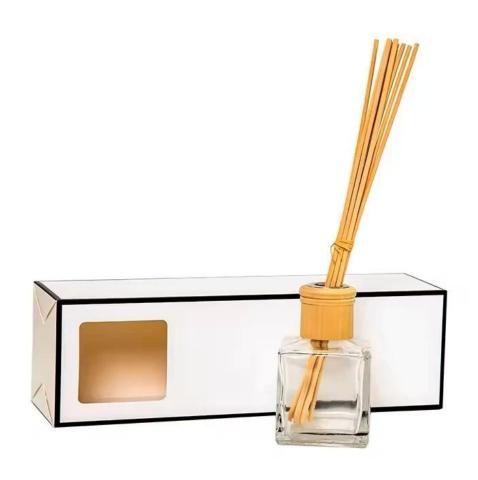

## Other Information

- Original design statement: The styles and labels of the aromatherapy bottles shown in the pictures were originally designed by the members of Ruixin Glass' Business Department in March. They were then produced as samples in the factory and photographed in the office studio. Currently, all samples are stored in Ruixin Glass' sample room. We kindly request that other companies refrain from unauthorized use of these images.
- **About factory**: With extensive experience and a dedicated team, Ruixin Glass specializes in customizing glass packaging for both emerging and established aromatherapy brands. We have strong connections with factories and all members of our Business Department have hands-on experience in the production process. We welcome inquiries and value your feedback.
- About customization & ready-to-ship: As we primarily focus on customized products, we
  do not keep a large inventory of ready-made stock with various image styles. However, we
  maintain a small stock of samples to send to potential business partners who express
  cooperative intentions.
  - Customizable items with minimum MOQ:
    - Surface treatment options, such as spray (misted/smooth surface), electroplating, etc.
    - Customization of brand labels.
    - Silk screen logo customization.
    - Lid customization.
  - Customizable items that require a higher order quantity:
    - Shape customization.
    - Thread specifications customization (for threaded bottles).
- About response time: Our dedicated Business Department team is committed to providing
  attentive service and prompt responses to your inquiries, regardless of your location or the
  time you send your message.