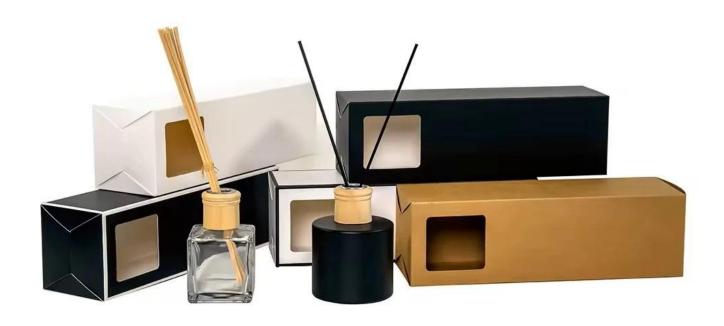

|



RXDB2404M06-L Size: T2.5\*B8.5\*H8.3cm Capacity: 230ml



RXDB2404M06-S Size: T2.3\*B7\*H7cm Capacity: 136ml



RXCD2404M08-S Size: T8.9\*B8.4\*H8cm Capacity: 273.1ml



RXCD2404M08 Size: T9\*B5.9\*H10.2cm Capacity: 429.3ml



RXCD2404M08-R Size: T8.6\*B8.4\*H10cn Capacity: 359.1ml Weight: 385.7g



RXCD2404M07-L Size: T13.4\*B10.3\*H12.5cm Capacity: 1024.9ml Weight: 726.2g



RXCD2404M07-M Size: T7.1\*B5.4\*H7.6cm Capacity: 180.8ml Weight: 151.3g



RXCD2404M07-S Size: T6.4\*B4.4\*H6.4cm Capacity: 101.8ml Weight: 102.5g



RXDB2404M01 Size: T4.9\*B10\*H10cm Capacity: 300ml Weight: 257.3g



RXDB2404M02 Size: T3.3\*B8.7\*H6ci Capacity: 145ml Weight: 156.7g



RXCD2404M09 Size: D8.4\*H5.3cm Capacity: 100ml Weight: 311 8/201 9g

## **Packing & Delivery**























— since 2005 —

## Other Information

- Original design statement: The styles and labels of the aromatherapy bottles shown in the pictures were originally designed by the members of Ruixin Glass' Business Department in March. They were then produced as samples in the factory and photographed in the office studio. Currently, all samples are stored in Ruixin Glass' sample room. We kindly request that other companies refrain from unauthorized use of these images.
- **About factory**: With extensive experience and a dedicated team, Ruixin Glass specializes in customizing glass packaging for both emerging and established aromatherapy brands. We have strong connections with factories and all members of our Business Department have hands-on experience in the production process. We welco