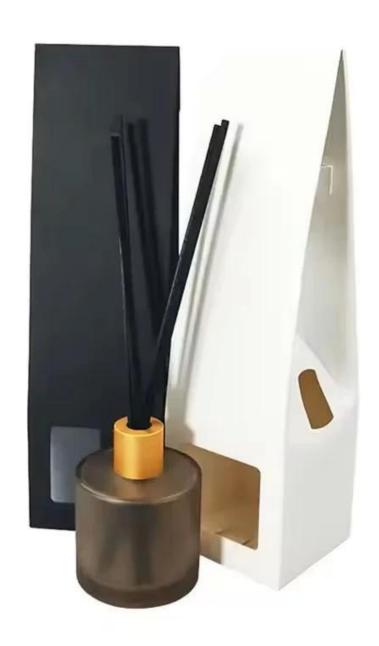

|



RXDB2404M06-L Size: T2.5\*B8.5\*H8.3cm Capacity: 230ml



RXDB2404M06-S Size: T2.3\*B7\*H7cm Capacity: 136ml



RXCD2404M08-S Size: T8.9\*B8.4\*H8cm Capacity: 273.1ml



RXCD2404M08 Size: T9\*B5.9\*H10.2cm Capacity: 429.3ml



RXCD2404M08-R Size: T8.6\*B8.4\*H10cn Capacity: 359.1ml Weight: 385.7g



RXCD2404M07-L Size: T13.4\*B10.3\*H12.5cm Capacity: 1024.9ml Weight: 726.2g



RXCD2404M07-M Size: T7.1\*B5.4\*H7.6cm Capacity: 180.8ml Weight: 151.3g



RXCD2404M07-S Size: T6.4\*B4.4\*H6.4cm Capacity: 101.8ml Weight: 102.5g



RXDB2404M01 Size: T4.9\*B10\*H10cm Capacity: 300ml Weight: 257.3g



RXDB2404M02 Size: T3.3\*B8.7\*H6ci Capacity: 145ml Weight: 156.7g



RXCD2404M09 Size: D8.4\*H5.3cm Capacity: 100ml Weight: 311 8/201 9g

## **Packing & Delivery**























— since 2005 —

## Other Information

- Original design statement: The styles and labels of the aromatherapy bottles shown in the pictures were originally designed by the members of Ruixin Glass' Business Department in March. They were then produced as samples in the factory and photographed in the office studio. Currently, all samples are stored in Ruixin Glass' sample room. We kindly request that other companies refrain from unauthorized use of these images.
- **About factory**: With extensive experience and a dedicated team, Ruixin Glass specializes in customizing glass packaging for both emerging and established aromatherapy brands. We have strong connections with factories and all members of our Business Department have hands-on experience in the production process. We wel