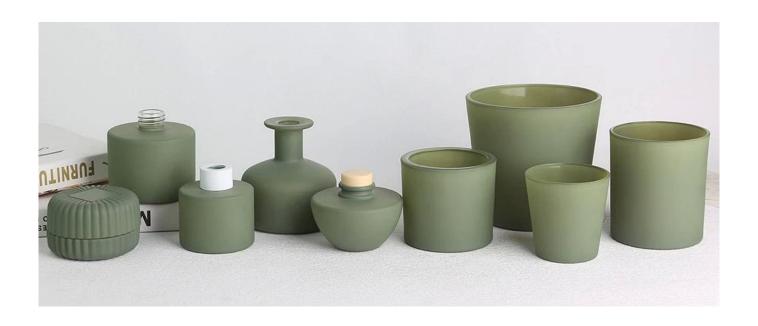

RXDB2404M06-L Size: T2.5\*B8.5\*H8.3cm Capacity: 230ml

RXDB2404M06-S Size: T2.3\*B7\*H7cm Capacity: 136ml

RXCD2404M08-S Size: T8.9\*B8.4\*H8cm Capacity: 273.1ml

RXCD2404M08 Size: T9\*B5.9\*H10.2cm Capacity: 429.3ml

RXCD2404M08-R Size: T8.6\*B8.4\*H10cn Capacity: 359.1ml Weight: 385.7g

RXCD2404M07-L Size: T13.4\*B10.3\*H12.5cm Capacity: 1024.9ml Weight: 726.2g

RXCD2404M07-M Size: T7.1\*B5.4\*H7.6cm Capacity: 180.8ml Weight: 151.3g

RXCD2404M07-S Size: T6.4\*B4.4\*H6.4cm Capacity: 101.8ml Weight: 102.5g

RXDB2404M01 Size: T4.9\*B10\*H10cm Capacity: 300ml Weight: 257.3g

RXDB2404M02 Size: T3.3\*B8.7\*H6ci Capacity: 145ml Weight: 156.7g

RXCD2404M09 Size: D8.4\*H5.3cm Capacity: 100ml Weight: 311 8/201 9g