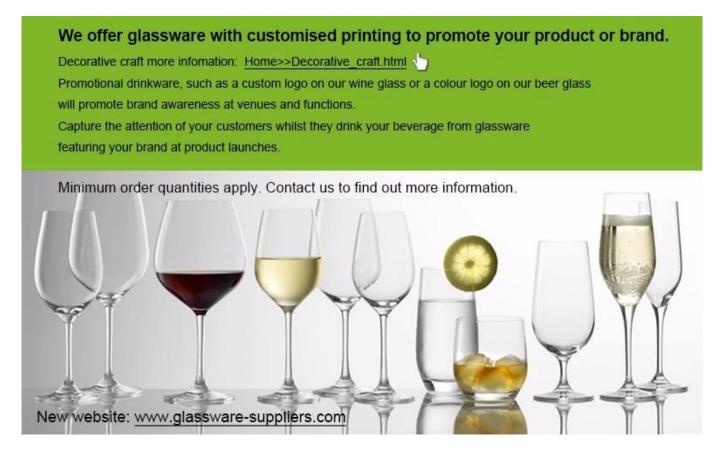

## Q: Can you print our logo on glass container with lid?

A: Yes, but the MOQ is 1000pcs to 5000pcs.

How to contact us?

Put your inquiry details in the **box below**, click "Send" now!