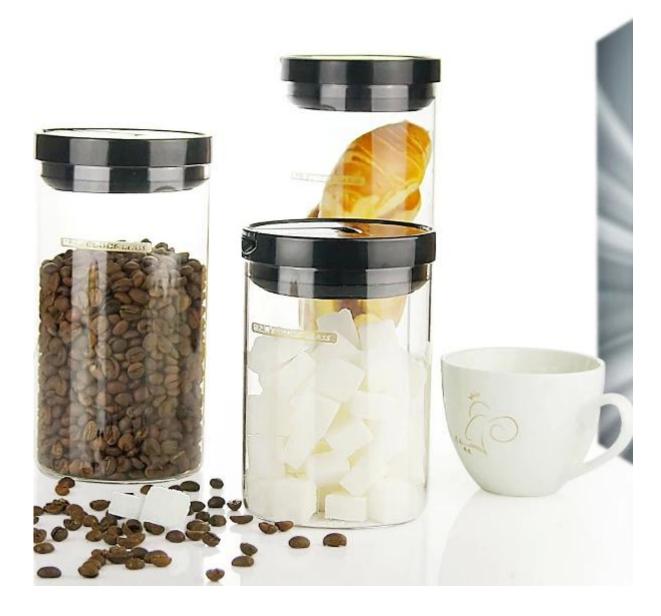

# Glass container with lid photos

| Capacity | 500ml      | 750ml        | 1000ml       | 1250ml       |
|----------|------------|--------------|--------------|--------------|
| Size     | 11cm*9.6cm | 9.6cm*14.7cm | 9.6cm*18.6cm | 9.6cm*22.5cm |
| Weight   | 220g       | 269g         | 321g         | 403g         |