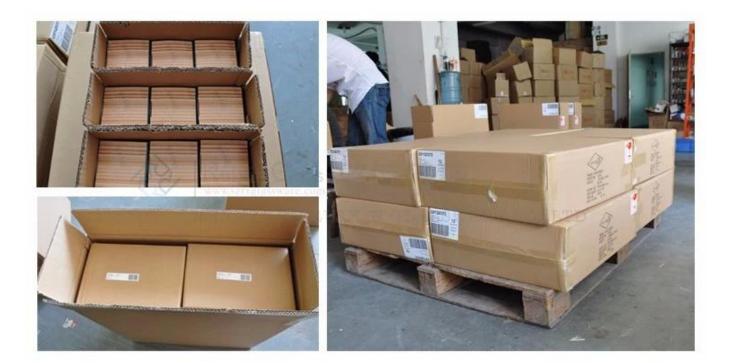

4.Packaging: PVC box, Windows box, color box, shrinkage wrap are available to make sure it

be can

sold directly. Standard export packing assure safety shipment.

5. Timely delivery, 12000 square meter self-own warehouse holding large stock to enable our supply.

| Process:             | Making machine                                                                   |  |  |  |
|----------------------|----------------------------------------------------------------------------------|--|--|--|
| Could Pass:          | SGS,FDA,BV and LFGB test                                                         |  |  |  |
| Samples time:        | 1. 5~10 days if at exit shaped and size of glass.                                |  |  |  |
|                      | 2. 15~20 days if need new shape or size of glass.                                |  |  |  |
|                      | 1. Normal packing,                                                               |  |  |  |
|                      | 24 or 36pcs into export carton,                                                  |  |  |  |
|                      | Carton with cardboard divider;                                                   |  |  |  |
|                      | 2. Paper tray pallet packing;                                                    |  |  |  |
|                      | 3. Customized box.                                                               |  |  |  |
| Product              | 500,000~1,000,000 pcs per Month                                                  |  |  |  |
| capacity:            |                                                                                  |  |  |  |
| Delivery time:       | About 30-45days,but if you have a urgent need for the products, we can put       |  |  |  |
|                      | your order into priority.                                                        |  |  |  |
| Payment              | Usually pay by T/T,Western Union,L/C or others according to your requirement.    |  |  |  |
| terms:               |                                                                                  |  |  |  |
| Transportation       | By sea, by air, by express and your shipping agent is acceptable.                |  |  |  |
|                      | 1. Food safe grade glass body. It doesn't contain BPA, lead, cadmium or any      |  |  |  |
| Product<br>features: | other harmful things to human body;                                              |  |  |  |
|                      | 2. It is freezer safe;                                                           |  |  |  |
|                      | 3. The material is recyclable because it is totally mineral substance;           |  |  |  |
|                      | 4. It is environmental safe.                                                     |  |  |  |
|                      | 1. Any logo printing on the glass body.                                          |  |  |  |
| For your             | 2. Any color painted, frost, electro plate ,pattern laser carver for the finish; |  |  |  |
| choose:              | 3. Special package like shrink wrap, color gift box, white gift box etc:         |  |  |  |
|                      | 4. Open new mould for new glass and some accessories such as wood, plastic       |  |  |  |
|                      | or metal as you like;                                                            |  |  |  |
|                      | 5. Different size and shapes meet your needs.                                    |  |  |  |

# **Product packing**

A.White paper

F. Three layer Corrugated paper master carton

K. Color Box

B.Corrugated paper

G.Five layer Corrugated paper master carton

L.Paper Sleeve

C.Bubble paper