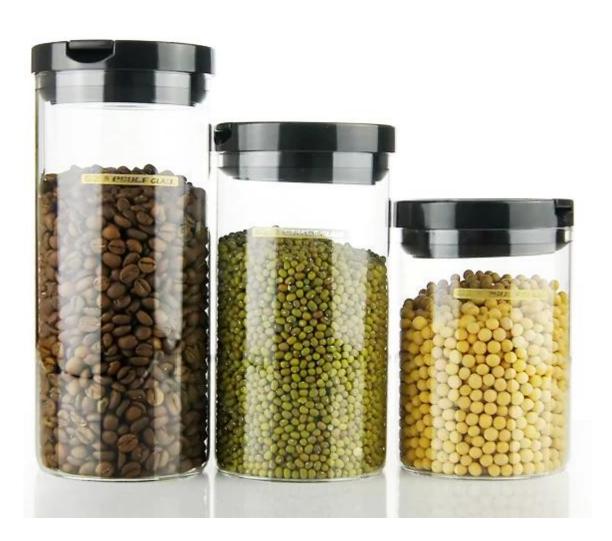

# Glass container with lid photos

| Capacity | 500ml      | 750ml        | 1000ml       | 1250ml       |
|----------|------------|--------------|--------------|--------------|
| Size     | 11cm*9.6cm | 9.6cm*14.7cm | 9.6cm*18.6cm | 9.6cm*22.5cm |
| Weight   | 220g       | 269g         | 321g         | 403g         |