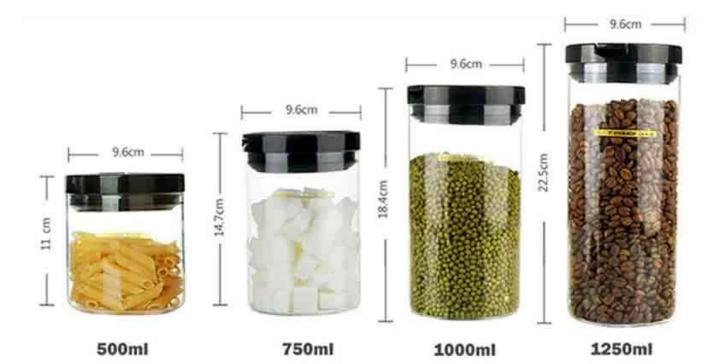

# What are the specifications of glass container with lid?

Material: Glass

Category: Glass container with lid

Size: D:9.6cm H:22.5cm C:1250ml

D:9.6cm H:18.4cm C :1000ml

| Item No:  | RXGB-Biao-0918 |
|-----------|----------------|
| Material: | Glass          |

# Glass container with lid photos

| Capacity | 500ml      | 750ml        | 1000ml       | 1250ml       |
|----------|------------|--------------|--------------|--------------|
| Size     | 11cm*9.6cm | 9.6cm*14.7cm | 9.6cm*18.6cm | 9.6cm*22.5cm |
| Weight   | 220g       | 269g         | 321g         | 403g         |