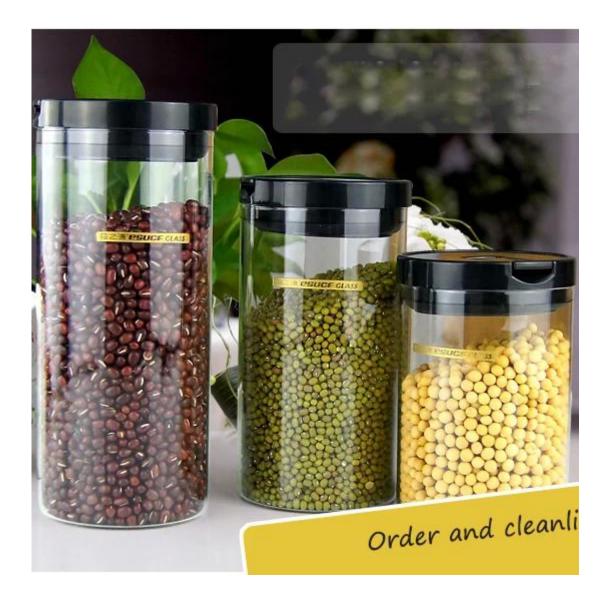

# Glass container with lid photos

| Capacity | 500ml      | 750ml        | 1000ml       | 1250ml       |
|----------|------------|--------------|--------------|--------------|
| Size     | 11cm*9.6cm | 9.6cm*14.7cm | 9.6cm*18.6cm | 9.6cm*22.5cm |
| Weight   | 220g       | 269g         | 321g         | 403g         |