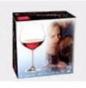

# Glass container with lid photos

| Capacity | 500ml      | 750ml        | 1000ml       | 1250ml       |
|----------|------------|--------------|--------------|--------------|
| Size     | 11cm*9.6cm | 9.6cm*14.7cm | 9.6cm*18.6cm | 9.6cm*22.5cm |
| Weight   | 220g       | 269g         | 321g         | 403g         |