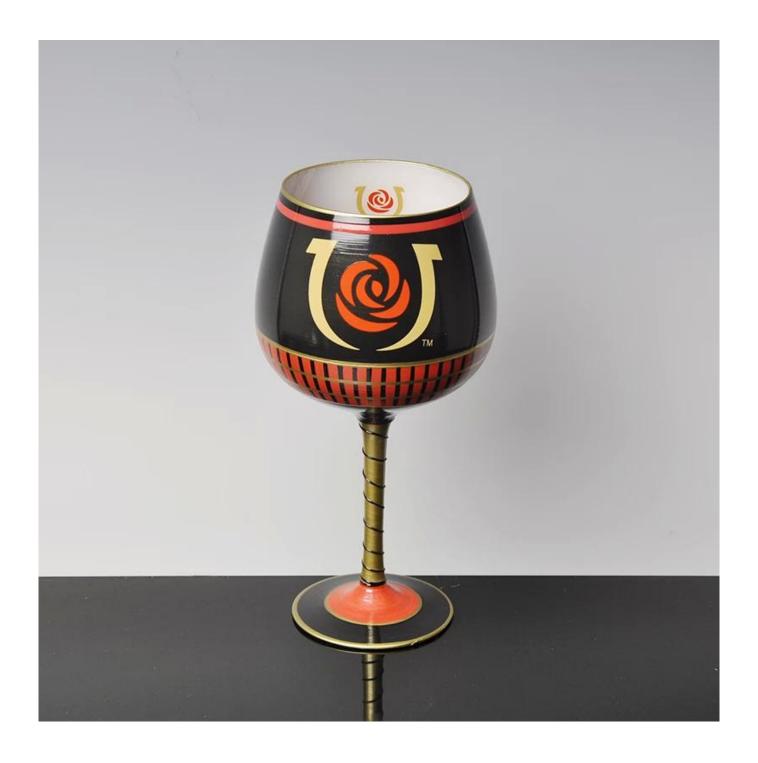

Most popular creative hand painted wine glass cup, diverse styles of hand painted wine glass cup

What are the features of creative hand painted wine glass cup?

## creative hand painted wine glass cup photos:

What are the creative hand painted wine glass cup applications?

- Hotels
- Party
- Wedding breakfast
- Love confession
- Birthday
- Start business
- Celebrating
- Home