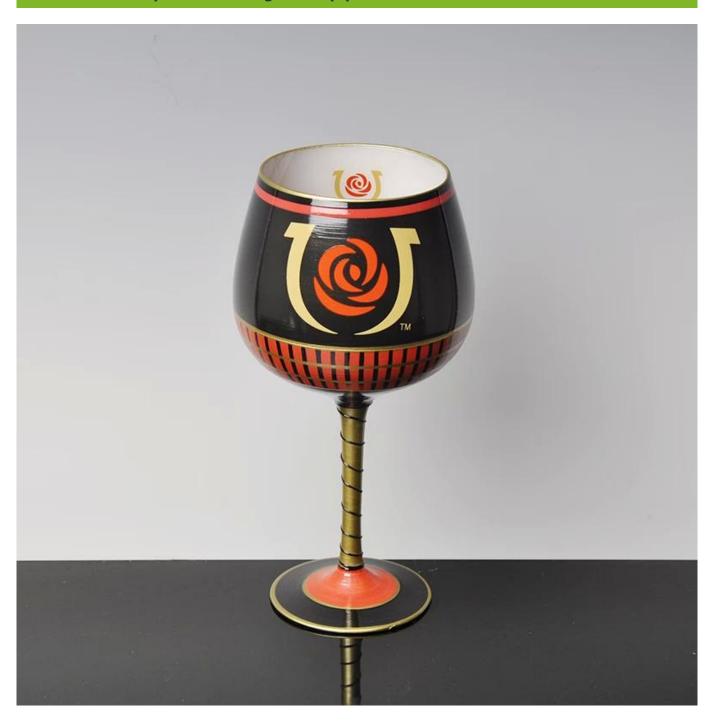

Most popular creative hand painted wine glass cup, diverse styles of hand painted wine glass cup

What are the features of creative hand painted wine glass cup?

## creative hand painted wine glass cup photos:

What are the creative hand painted wine glass cup applications?

- Hotels
- Party
- Wedding breakfast
- Love confession
- Birthday
- Start business
- Celebrating
- Home