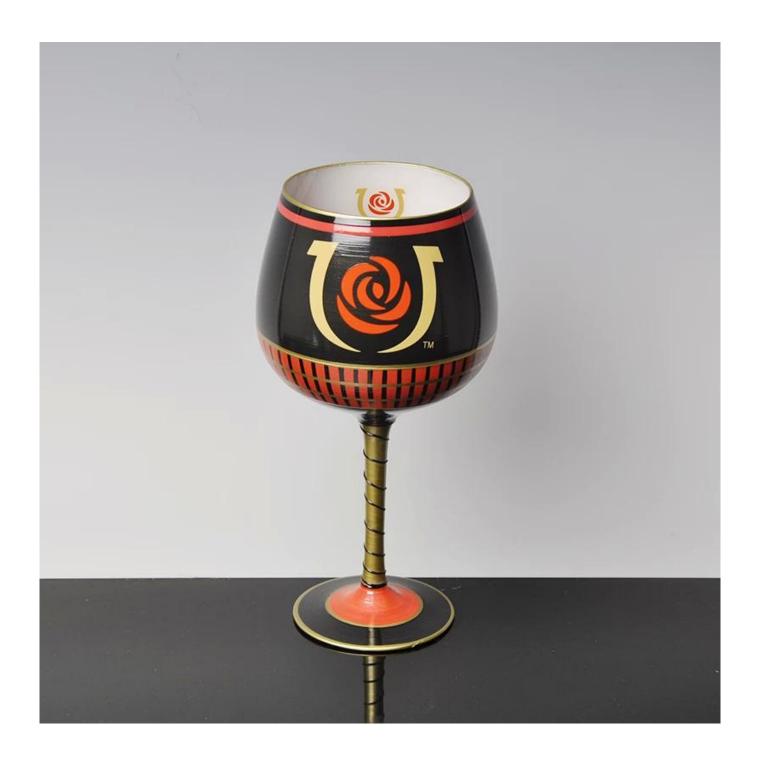

Most popular creative hand painted wine glass cup, diverse styles of hand painted wine glass cup

What are the features of creative hand painted wine glass cup?

## creative hand painted wine glass cup photos:

What are the creative hand painted wine glass cup applications?

- Hotels
- Party
- Wedding breakfast
- Love confession
- Birthday
- Start business
- Celebrating
- Home