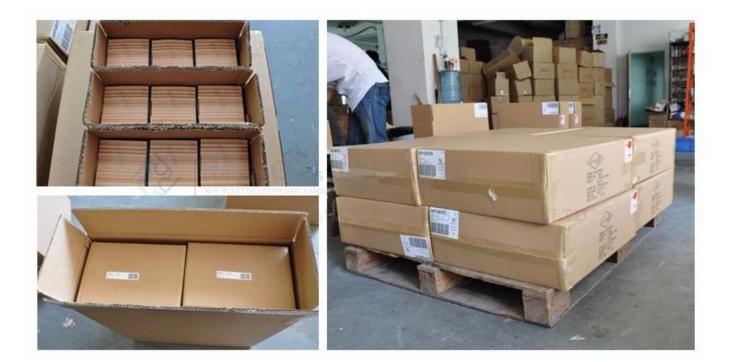

4.Packaging: PVC box, Windows box, color box, shrinkage wrap are available to make sure it

be can

sold directly. Standard export packing assure safety shipment.

5. Timely delivery, 12000 square meter self-own warehouse holding large stock to enable our supply.

| Samples time:  | 1. 5~10 days if at exit shaped and size of glass.                                |
|----------------|----------------------------------------------------------------------------------|
|                | 2. 15~20 days if need new shape or size of glass.                                |
| Packing:       | 1. Normal packing,                                                               |
|                | 24 or 36pcs into export carton,                                                  |
|                | Carton with cardboard divider;                                                   |
|                | 2. Paper tray pallet packing;                                                    |
|                | 3. Customized box.                                                               |
| Product        | 500,000~1,000,000 pcs per Month                                                  |
| capacity:      |                                                                                  |
| Delivery time: | About 30-45days, but if you have a urgent need for the products, we can put      |
|                | your order into priority.                                                        |
| Payment        | Usually pay by T/T,Western Union,L/C or others according to your requirement.    |
| terms:         |                                                                                  |
| Transportation | By sea, by air, by express and your shipping agent is acceptable.                |
|                | 1. Food safe grade glass body. It doesn't contain BPA, lead, cadmium or any      |
| Product        | other harmful things to human body;                                              |
| features:      | 2. It is freezer safe;                                                           |
|                | 3. The material is recyclable because it is totally mineral substance;           |
|                | 4. It is environmental safe.                                                     |
|                | 1. Any logo printing on the glass body.                                          |
| For your       | 2. Any color painted, frost, electro plate ,pattern laser carver for the finish; |
| choose:        | 3. Special package like shrink wrap, color gift box, white gift box etc:         |
|                | 4. Open new mould for new glass and some accessories such as wood, plastic       |
|                | or metal as you like;                                                            |
|                | 5. Different size and shapes meet your needs.                                    |

## **Product packing**

A.White paper

F. Three layer Corrugated paper master carton

K. Color Box

B.Corrugated paper

G.Five layer Corrugated paper master carton

L.Paper Sleeve

C.Bubble paper

H.Seven layer Corrugated paper master carton

M. Pvc Box

D. EPE

I. Styrofoam

N.Gift Box

J. White Box

R. Wooden Pallet