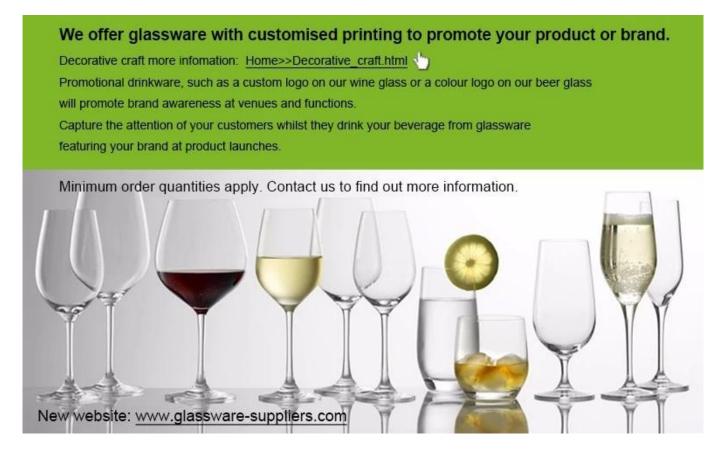

# In our new website Send Inquiry get a free sample

New website: www.glassware-suppliers.com

What are the functions of mosaic votive candle holders?

1.Machine blasted /pressed, elegant pattern, widely use in restaurant/hotel/home/party etc.