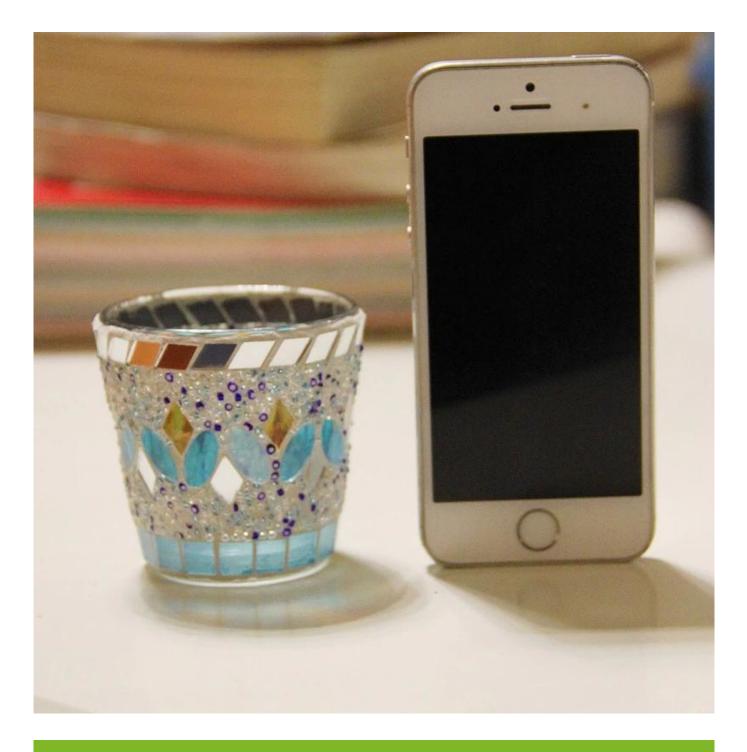

tally mineral substance;           |
|                | 4. It is environmental safe.                                                     |
|                | 1. Any logo printing on the glass body.                                          |
| For your       | 2. Any color painted, frost, electro plate ,pattern laser carver for the finish; |
| choose:        | 3. Special package like shrink wrap, color gift box, white gift box etc:         |
|                | 4. Open new mould for new glass and some accessories such as wood, plastic       |
|                | or metal as you like;                                                            |
|                | 5. Different size and shapes meet your needs.                                    |

## Mosaic votive candle holders photos











**Our certifications** 



#### ×

Ruixin Glass company also celebrates our 10 years anniversary in 2015.

In order for our factory to have a big development,

we invested a series of machines, such as automatic spray machine, electroplated machine, etching and sandblasting machines.



For your choose

- **1.Any logo printing on the glass body.**
- 2.Any color painted, frost, electro plate ,pattern laser carver for the finish;
- 3.Special package like shrink wrap, color gift box, white gift box etc:

# 4.Open new mould for new glass and some accessories such as wood, plastic or metal as you like;

5.Different size and shapes meet your needs.

## Trade terms

## Payment:

Usually we accept payment by <u>L/C,Paypal,Escrow,T/T and Western Union</u>. 30% deposit, 70% balance before shipment