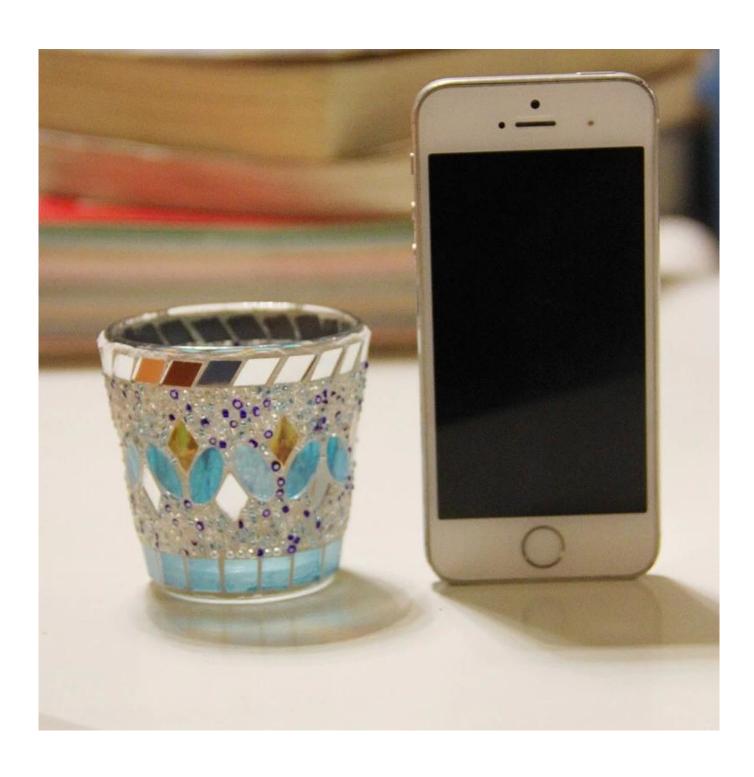

# unique candle holders photos:

What are the unique candle holders applications?

- Hotels
- Party
- Wedding breakfast
- Love confession
- Birthday
- Start business
- Celebrating
- Home