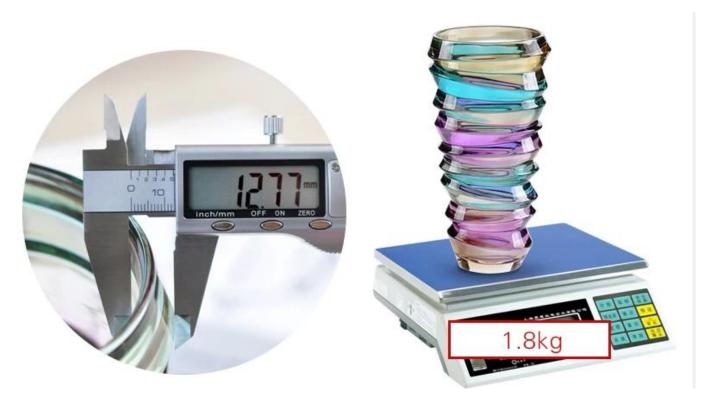

# What are the specifications of glass vases?

| U NI -                                                                            | AL-                                                                              |  |  |  |  |
|-----------------------------------------------------------------------------------|----------------------------------------------------------------------------------|--|--|--|--|
| Item No.:                                                                         | No                                                                               |  |  |  |  |
| Size:                                                                             | T:12cm B:6.5cm H:25cm W:1800g                                                    |  |  |  |  |
| Material:                                                                         | glass vases                                                                      |  |  |  |  |
| Process:                                                                          | Making machine                                                                   |  |  |  |  |
| Samples time:                                                                     | 1. 5~10 days if at exit shaped and size of glass.                                |  |  |  |  |
|                                                                                   | 2. 15~20 days if need new shape or size of glass.                                |  |  |  |  |
|                                                                                   | 1. Normal packing,                                                               |  |  |  |  |
| Packing:                                                                          | 24 or 36pcs into export carton,                                                  |  |  |  |  |
|                                                                                   | Carton with cardboard divider;                                                   |  |  |  |  |
|                                                                                   | 2. Paper tray pallet packing;                                                    |  |  |  |  |
|                                                                                   | 3. Customized box.                                                               |  |  |  |  |
| Product                                                                           | E00 000 1 000 000 ncc nor Month                                                  |  |  |  |  |
| capacity:                                                                         | 500,000~1,000,000 pcs per Month                                                  |  |  |  |  |
| Dalissamskinsas                                                                   | About 30-45days, but if you have a urgent need for the products, we can put      |  |  |  |  |
| Delivery time:                                                                    | your order into priority.                                                        |  |  |  |  |
| Payment                                                                           | Heyelly now by T/T Western Union L/C or others according to your requirement     |  |  |  |  |
| terms:                                                                            | Usually pay by T/T,Western Union,L/C or others according to your requirement.    |  |  |  |  |
| Transportation: By sea, by air, by express and your shipping agent is acceptable. |                                                                                  |  |  |  |  |
|                                                                                   | 1. Food safe grade glass body. It doesn't contain BPA, lead, cadmium or any      |  |  |  |  |
|                                                                                   | other harmful things to human body;                                              |  |  |  |  |
| Product                                                                           | 2. It is freezer safe;                                                           |  |  |  |  |
| features:                                                                         | 3. The material is recyclable because it is totally mineral substance;           |  |  |  |  |
|                                                                                   | 4. It is environmental safe.                                                     |  |  |  |  |
|                                                                                   | 1. Any logo printing on the glass body.                                          |  |  |  |  |
| For your choose:                                                                  | 2. Any color painted, frost, electro plate ,pattern laser carver for the finish; |  |  |  |  |
|                                                                                   | 3. Special package like shrink wrap, color gift box, white gift box etc:         |  |  |  |  |
|                                                                                   | 4. Open new mould for new glass and some accessories such as wood, plastic       |  |  |  |  |
|                                                                                   | or metal as you like;                                                            |  |  |  |  |
|                                                                                   | 5. Different size and shapes meet your needs.                                    |  |  |  |  |
|                                                                                   |                                                                                  |  |  |  |  |