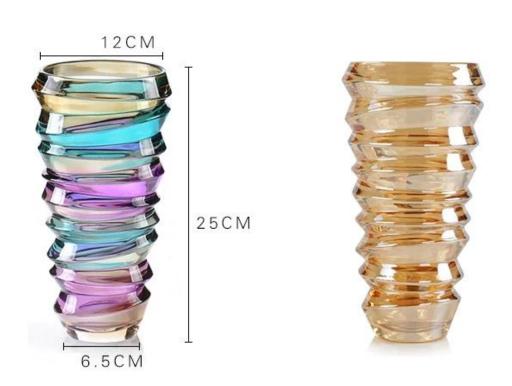

# What are the specifications of glass vases?

| U NI -                                                                            | AL-                                                                              |  |  |  |  |
|-----------------------------------------------------------------------------------|----------------------------------------------------------------------------------|--|--|--|--|
| Item No.:                                                                         | No                                                                               |  |  |  |  |
| Size:                                                                             | T:12cm B:6.5cm H:25cm W:1800g                                                    |  |  |  |  |
| Material:                                                                         | glass vases                                                                      |  |  |  |  |
| Process:                                                                          | Making machine                                                                   |  |  |  |  |
| Samples time:                                                                     | 1. 5~10 days if at exit shaped and size of glass.                                |  |  |  |  |
|                                                                                   | 2. 15~20 days if need new shape or size of glass.                                |  |  |  |  |
|                                                                                   | 1. Normal packing,                                                               |  |  |  |  |
| Packing:                                                                          | 24 or 36pcs into export carton,                                                  |  |  |  |  |
|                                                                                   | Carton with cardboard divider;                                                   |  |  |  |  |
|                                                                                   | 2. Paper tray pallet packing;                                                    |  |  |  |  |
|                                                                                   | 3. Customized box.                                                               |  |  |  |  |
| Product                                                                           | E00 000 1 000 000 ncc nor Month                                                  |  |  |  |  |
| capacity:                                                                         | 500,000~1,000,000 pcs per Month                                                  |  |  |  |  |
| Dalissamskinsas                                                                   | About 30-45days, but if you have a urgent need for the products, we can put      |  |  |  |  |
| Delivery time:                                                                    | your order into priority.                                                        |  |  |  |  |
| Payment                                                                           | Heyelly now by T/T Western Union L/C or others according to your requirement     |  |  |  |  |
| terms:                                                                            | Usually pay by T/T,Western Union,L/C or others according to your requirement.    |  |  |  |  |
| Transportation: By sea, by air, by express and your shipping agent is acceptable. |                                                                                  |  |  |  |  |
|                                                                                   | 1. Food safe grade glass body. It doesn't contain BPA, lead, cadmium or any      |  |  |  |  |
|                                                                                   | other harmful things to human body;                                              |  |  |  |  |
| Product                                                                           | 2. It is freezer safe;                                                           |  |  |  |  |
| features:                                                                         | 3. The material is recyclable because it is totally mineral substance;           |  |  |  |  |
|                                                                                   | 4. It is environmental safe.                                                     |  |  |  |  |
|                                                                                   | 1. Any logo printing on the glass body.                                          |  |  |  |  |
| For your choose:                                                                  | 2. Any color painted, frost, electro plate ,pattern laser carver for the finish; |  |  |  |  |
|                                                                                   | 3. Special package like shrink wrap, color gift box, white gift box etc:         |  |  |  |  |
|                                                                                   | 4. Open new mould for new glass and some accessories such as wood, plastic       |  |  |  |  |
|                                                                                   | or metal as you like;                                                            |  |  |  |  |
|                                                                                   | 5. Different size and shapes meet your needs.                                    |  |  |  |  |
|                                                                                   |                                                                                  |  |  |  |  |