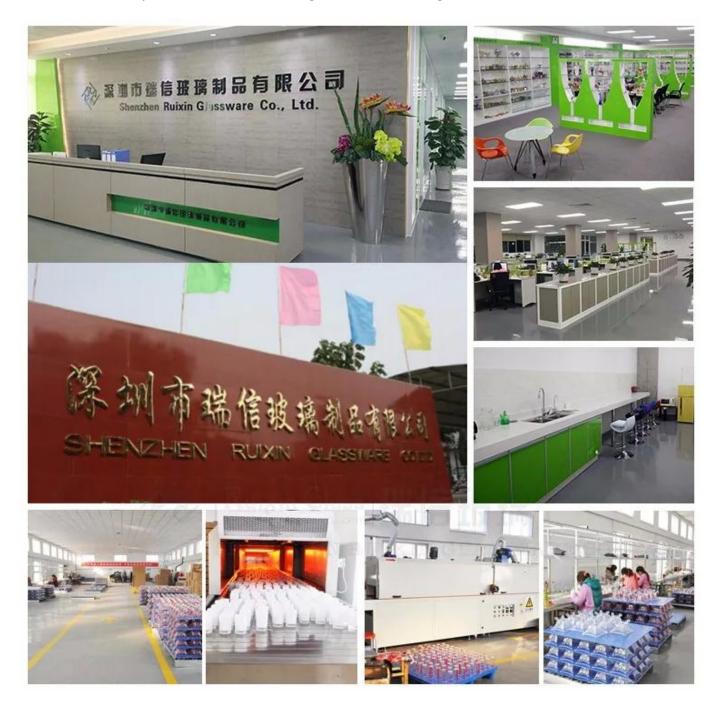

#### Who are we?

Shenzhen Ruixin glassware company are a very professional glassware company, and have been in this field over 17years. We have our head office in Shenzhen, and have three factory, one is located in Shenzhen too, another two factory are in Shanxi, which are the biggest hand painting factory in China too.

Recently, Ruixin passed GSV and BSCI factory audit. Inspectors are very happy with our factory and praised that we are the most tidy and clean glass factory he visited.

Our company also celebrates our 10 years anniversary in 2015. In order for our factory to have a big development, we invested a series of machines, such as automatic spray machine, electroplated machine, etching and sandblasting machines.

#### Q: Are you factory or trading company?

A: We are export department in Shenzhen ,and we have a factory in Shan'xi,30000 square meters production area with around 300 workers