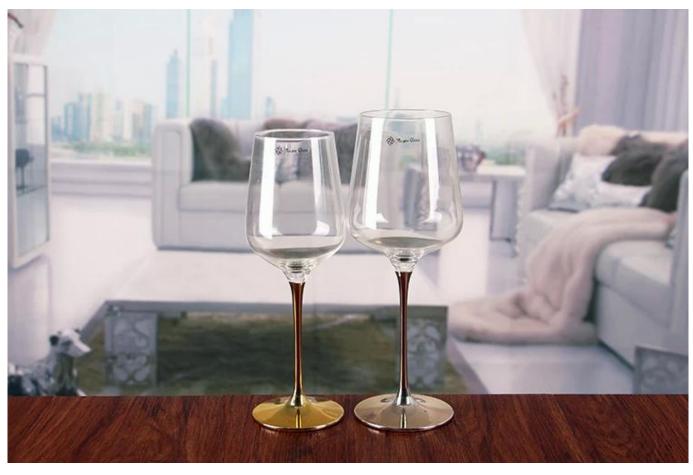

## What are the specifications of red wine cup?

| Name:                | Red wine cup                                                                                                                                                                                                                                     |
|----------------------|--------------------------------------------------------------------------------------------------------------------------------------------------------------------------------------------------------------------------------------------------|
| Samples time:        | <ol> <li>5~10 days if at exit shaped and size of glass.</li> <li>15~20 days if need new shape or size of glass.</li> </ol>                                                                                                                       |
| Packing:             | <ol> <li>Normal packing,</li> <li>or 36pcs into export carton,</li> <li>Carton with cardboard divider;</li> <li>Paper tray pallet packing;</li> <li>Customized box.</li> </ol>                                                                   |
| Product capacity:    | 500,000~1,000,000 pcs per Month                                                                                                                                                                                                                  |
| Samples No.:         | RXWG773                                                                                                                                                                                                                                          |
| Payment<br>terms:    | Usually pay by T/T,Western Union,L/C or others according to your requirement.                                                                                                                                                                    |
| Transportation:      | By sea, by air, by express and your shipping agent is acceptable.                                                                                                                                                                                |
| Product<br>features: | <ol> <li>Food safe grade glass body. It doesn't contain BPA, lead, cadmium or any other harmful things to human body;</li> <li>The material is recyclable because it is totally mineral substance;</li> <li>It is environmental safe.</li> </ol> |
| For your choose:     | <ol> <li>Any color painted, frost, electro plate ,pattern laser carver for the finish;</li> <li>Special package like shrink wrap, color gift box, white gift box etc:</li> <li>Different size and shapes meet your needs.</li> </ol>             |