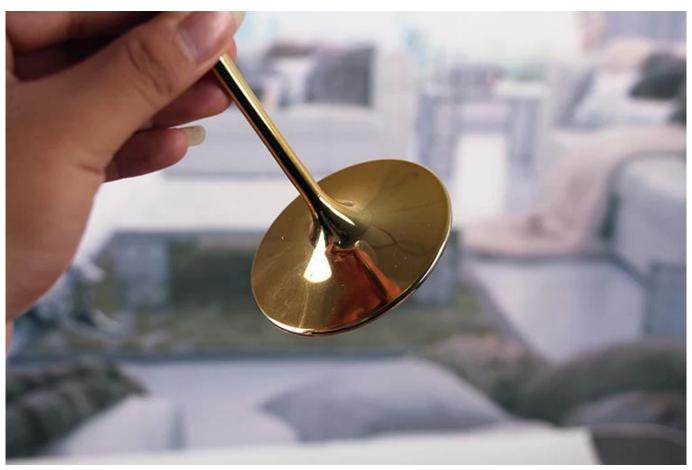

# **Red wine cup**

Red wine cup products show:

## What are the specifications of red wine cup?

| Name:                | Red wine cup                                                                                                                                                                                                                                     |
|----------------------|--------------------------------------------------------------------------------------------------------------------------------------------------------------------------------------------------------------------------------------------------|
| Samples time:        | <ol> <li>5~10 days if at exit shaped and size of glass.</li> <li>15~20 days if need new shape or size of glass.</li> </ol>                                                                                                                       |
| Packing:             | <ol> <li>Normal packing,</li> <li>or 36pcs into export carton,</li> <li>Carton with cardboard divider;</li> <li>Paper tray pallet packing;</li> <li>Customized box.</li> </ol>                                                                   |
| Product capacity:    | 500,000~1,000,000 pcs per Month                                                                                                                                                                                                                  |
| Samples No.:         | RXWG773                                                                                                                                                                                                                                          |
| Payment<br>terms:    | Usually pay by T/T,Western Union,L/C or others according to your requirement.                                                                                                                                                                    |
| Transportation:      | By sea, by air, by express and your shipping agent is acceptable.                                                                                                                                                                                |
| Product<br>features: | <ol> <li>Food safe grade glass body. It doesn't contain BPA, lead, cadmium or any other harmful things to human body;</li> <li>The material is recyclable because it is totally mineral substance;</li> <li>It is environmental safe.</li> </ol> |
| For your choose:     | <ol> <li>Any color painted, frost, electro plate ,pattern laser carver for the finish;</li> <li>Special package like shrink wrap, color gift box, white gift box etc:</li> <li>Different size and shapes meet your needs.</li> </ol>             |