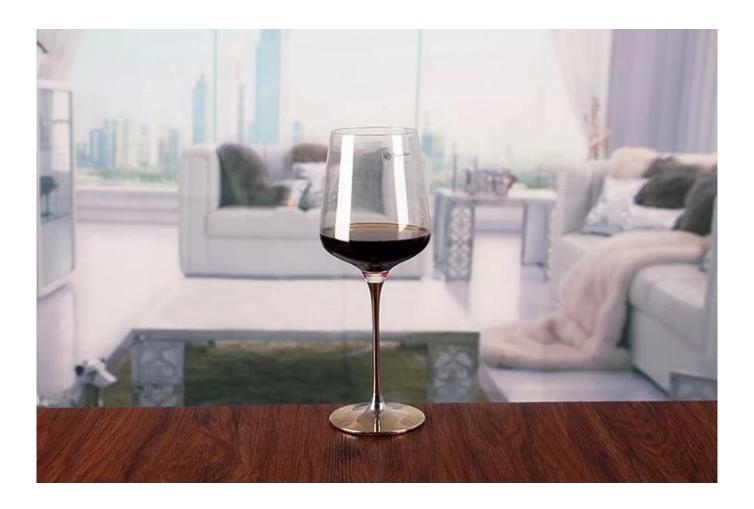

# **Red wine cup**

Red wine cup products show:

## What are the specifications of red wine cup?

| Name:                | Red wine cup                                                                                                                                                                                                                                     |
|----------------------|--------------------------------------------------------------------------------------------------------------------------------------------------------------------------------------------------------------------------------------------------|
| Samples time:        | <ol> <li>5~10 days if at exit shaped and size of glass.</li> <li>15~20 days if need new shape or size of glass.</li> </ol>                                                                                                                       |
| Packing:             | <ol> <li>Normal packing,</li> <li>or 36pcs into export carton,</li> <li>Carton with cardboard divider;</li> <li>Paper tray pallet packing;</li> <li>Customized box.</li> </ol>                                                                   |
| Product capacity:    | 500,000~1,000,000 pcs per Month                                                                                                                                                                                                                  |
| Samples No.:         | RXWG773                                                                                                                                                                                                                                          |
| Payment<br>terms:    | Usually pay by T/T,Western Union,L/C or others according to your requirement.                                                                                                                                                                    |
| Transportation:      | By sea, by air, by express and your shipping agent is acceptable.                                                                                                                                                                                |
| Product<br>features: | <ol> <li>Food safe grade glass body. It doesn't contain BPA, lead, cadmium or any other harmful things to human body;</li> <li>The material is recyclable because it is totally mineral substance;</li> <li>It is environmental safe.</li> </ol> |
| For your choose:     | <ol> <li>Any color painted, frost, electro plate ,pattern laser carver for the finish;</li> <li>Special package like shrink wrap, color gift box, white gift box etc:</li> <li>Different size and shapes meet your needs.</li> </ol>             |