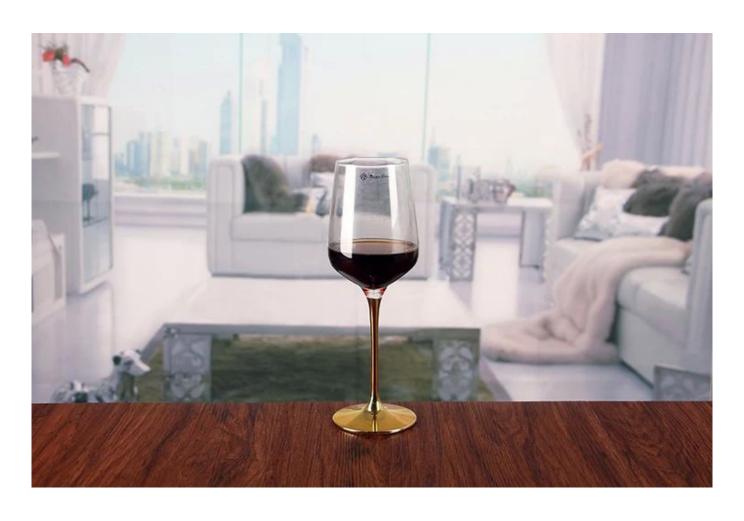

# **Red wine cup**

Red wine cup products show:

## What are the specifications of red wine cup?

| Name:                | Red wine cup                                                                                                                                                                                                                                     |
|----------------------|--------------------------------------------------------------------------------------------------------------------------------------------------------------------------------------------------------------------------------------------------|
| Samples time:        | <ol> <li>5~10 days if at exit shaped and size of glass.</li> <li>15~20 days if need new shape or size of glass.</li> </ol>                                                                                                                       |
| Packing:             | <ol> <li>Normal packing,</li> <li>or 36pcs into export carton,</li> <li>Carton with cardboard divider;</li> <li>Paper tray pallet packing;</li> <li>Customized box.</li> </ol>                                                                   |
| Product capacity:    | 500,000~1,000,000 pcs per Month                                                                                                                                                                                                                  |
| Samples No.:         | RXWG773                                                                                                                                                                                                                                          |
| Payment<br>terms:    | Usually pay by T/T,Western Union,L/C or others according to your requirement.                                                                                                                                                                    |
| Transportation:      | By sea, by air, by express and your shipping agent is acceptable.                                                                                                                                                                                |
| Product<br>features: | <ol> <li>Food safe grade glass body. It doesn't contain BPA, lead, cadmium or any other harmful things to human body;</li> <li>The material is recyclable because it is totally mineral substance;</li> <li>It is environmental safe.</li> </ol> |
| For your choose:     | <ol> <li>Any color painted, frost, electro plate ,pattern laser carver for the finish;</li> <li>Special package like shrink wrap, color gift box, white gift box etc:</li> <li>Different size and shapes meet your needs.</li> </ol>             |