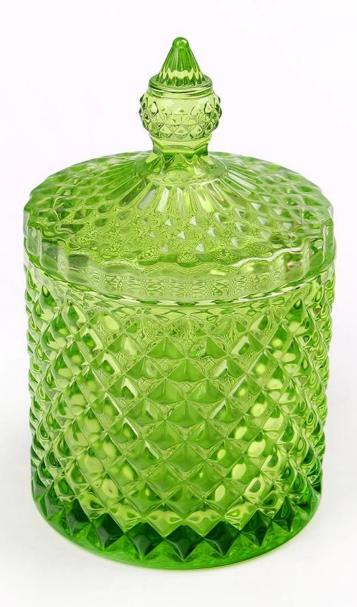

|  |
| Factory Lowest price                                                                              | We are factory, Ensure lowest price and good quality and best service for you, We best service 7*24 hour online, happy meet in our factory.                                                                                                                                                      |  |

## Fast Delivery time

Samples: colored and mercury and laser engraved process and stock or off the shelf samples

sent out for you is only within 1 days Other processing sample time:2-10days,

Mass goods time:25-40days, biggest order depend quantity.

## China Storage Jar Candle Holder With Lids photos