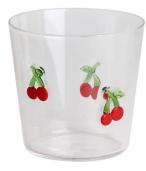

## **Other Information**

Inlay decoration is a meticulous glass crafting technique where decorative elements, such as patterns, flowers, or fruit motifs, are embedded directly into the glass surface. Unlike painted or glued-on designs, this method integrates the embellishments into the glass during the manufacturing process, ensuring durability and an elegant, seamless appearance.

- **Durability:** The embedded decorations are resistant to peeling, fading, or detachment, maintaining the product's aesthetic for long-term use.
- Health and Safety: No adhesives or external coatings are used, making these products non-toxic and safe for everyday use.
- **Enhanced Aesthetics:** The three-dimensional effect of inlaid designs creates a unique and luxurious look that elevates the overall appeal of the glassware.
- **Customization:** A wide variety of patterns and motifs can be inlaid, making it easy to create bespoke designs tailored to individual preferences.
- **Eco-Friendly:** Without relying on external materials like glue, the process aligns with sustainable production practices.