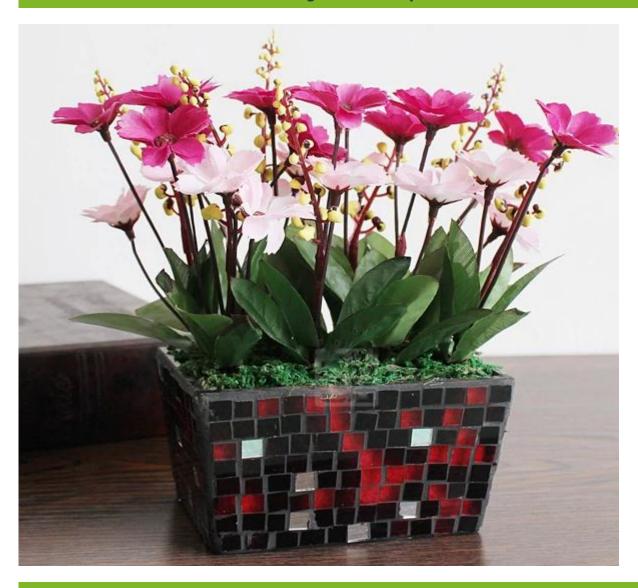

## mosaic glass flower pot photos:

choose:

Green GREEN

Down by the salley gardens my love and I did meet
as the leaves grow on the tree

Gray-green eucalyptus high simulation

Height:23cm Wweight:600g

Small glass pots

<u>Positives:</u> Top width 11.5cm, Below width 10cm Side face: Top width 7.5cm, Below width 7cm

Height: 6.5cm

What are the mosaic glass flower pot applications?

- Hotels
- Party
- Wedding breakfast
- Love confession
- Birthday
- Start business
- Celebrating
- Home