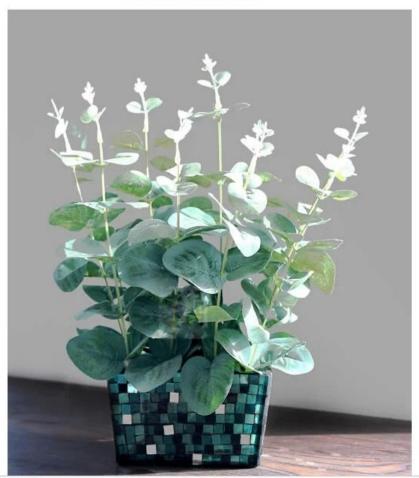

## mosaic glass flower pot photos:

choose:

Green GREEN

Down by the salley gardens my love and I did meet
as the leaves grow on the tree

Gray-green eucalyptus high simulation

Height:23cm Wweight:600g

Small glass pots