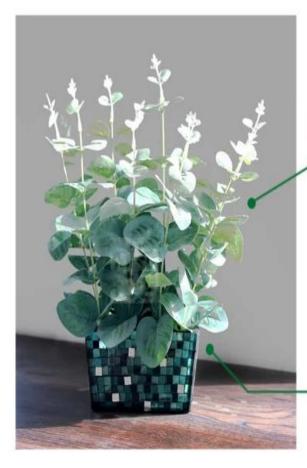

## mosaic glass flower pot photos:

choose:

Green GREEN

Down by the salley gardens my love and I did meet
as the leaves grow on the tree

Gray-green eucalyptus high simulation

Height:23cm Wweight:600g

Small glass pots

<u>Positives:</u> Top width 11.5cm, Below width 10cm Side face: Top width 7.5cm, Below width 7cm

Height: 6.5cm

What are the mosaic glass flower pot applications?

- Hotels
- Party
- Wedding breakfast
- Love confession
- Birthday
- Start business
- Celebrating
- Home