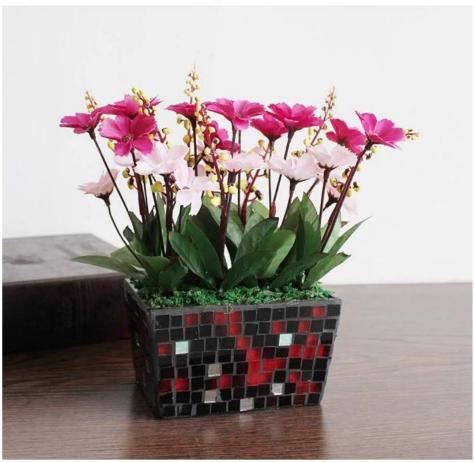

## mosaic glass flower pot photos:

choose:

Green GREEN

Down by the salley gardens my love and I did meet
as the leaves grow on the tree

Gray-green eucalyptus high simulation

Height:23cm Wweight:600g

Small glass pots

<u>Positives:</u> Top width 11.5cm, Below width 10cm Side face: Top width 7.5cm, Below width 7cm

Height: 6.5cm

What are the mosaic glass flower pot applications?

- Hotels
- Party
- Wedding breakfast
- Love confession
- Birthday
- Start business
- Celebrating
- Home