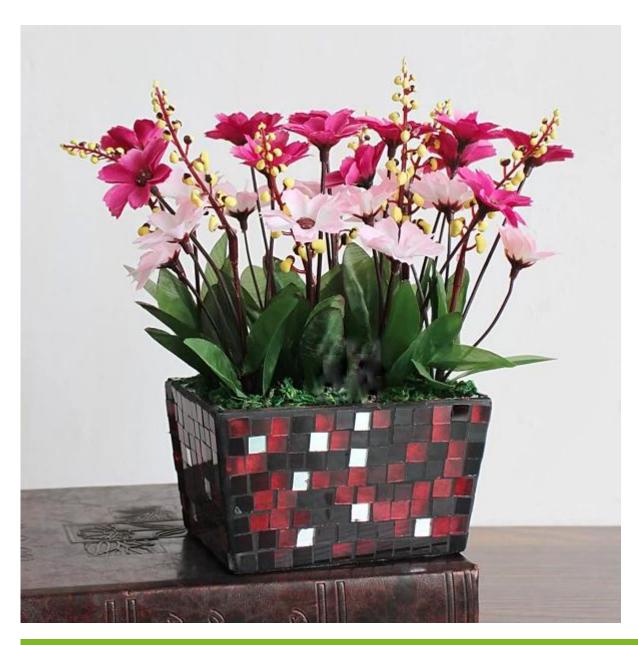

## mosaic glass flower pot photos:

choose:

Green GREEN

Down by the salley gardens my love and I did meet
as the leaves grow on the tree

Gray-green eucalyptus high simulation

Height:23cm Wweight:600g

Small glass pots

<u>Positives:</u> Top width 11.5cm, Below width 10cm Side face: Top width 7.5cm, Below width 7cm

Height: 6.5cm

What are the mosaic glass flower pot applications?

- Hotels
- Party
- Wedding breakfast
- Love confession
- Birthday
- Start business
- Celebrating
- Home