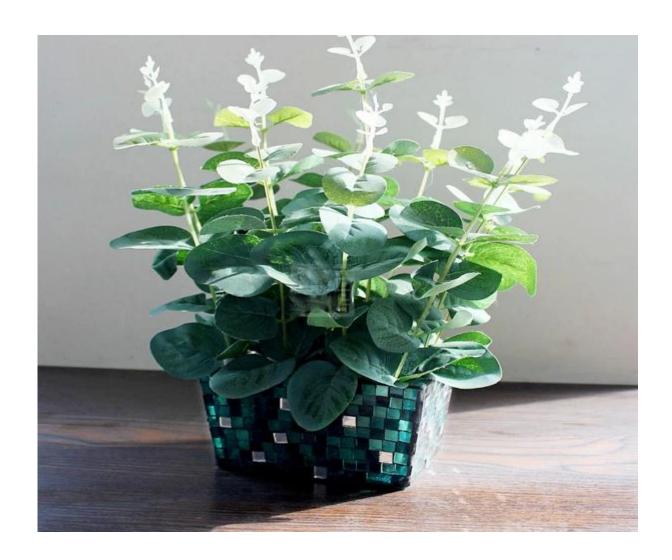

## mosaic glass flower pot photos:

choose:

Green GREEN

Down by the salley gardens my love and I did meet
as the leaves grow on the tree

Gray-green eucalyptus high simulation

Height:23cm Wweight:600g

Small glass pots

<u>Positives:</u> Top width 11.5cm, Below width 10cm Side face: Top width 7.5cm, Below width 7cm

Height: 6.5cm

What are the mosaic glass flower pot applications?

- Hotels
- Party
- Wedding breakfast
- Love confession
- Birthday
- Start business
- Celebrating
- Home