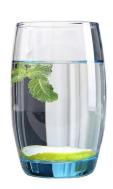

Highball-A Size: T6.6/6.8\*B5.9\*H14cm Capacity: 255ml/8.6oz

Highball-B Size: T6.6\*B5.3\*H12.1cm Capacity: 390ml/13oz

Highball-C Size: T6.6\*B5.2\*H11.5cm Capacity: 390ml/13oz Weight: 215g

tumbler-A Size: T7.6/7.2\*B6.7\*H7.8cm Capacity: 150ml/5oz

Tumbler-B Size: T7.4\*B5.8\*H8.5cc Capacity: 290ml/10oz Weight: 205g

Tumbler-C Size: T7.5\*B5.3\*H9cm Capacity: 370ml/12.5oz Weight: 210g