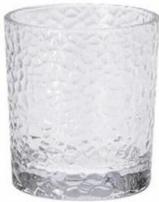

# 255ml Light brown square highball cocktail glass tumbler

Highball-A Size: T6.6/6.8\*B5.9\*H14cm Capacity: 255ml/8.6oz

Highball-B Size: T6.6\*B5.3\*H12.1cm Capacity: 390ml/13oz

Highball-C Size: T6.6\*B5.2\*H11.5cm Capacity: 390ml/13oz Weight: 215g

tumbler-A Size: T7.6/7.2\*B6.7\*H7.8cm Capacity: 150ml/5oz