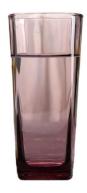

# 255ml Light brown square highball cocktail glass tumbler

Highball-A Size: T6.6/6.8\*B5.9\*H14cm Capacity: 255ml/8.6oz

Highball-B Size: T6.6\*B5.3\*H12.1cm Capacity: 390ml/13oz

Highball-C Size: T6.6\*B5.2\*H11.5cm Capacity: 390ml/13oz Weight: 215g

tumbler-A Size: T7.6/7.2\*B6.7\*H7.8cm Capacity: 150ml/5oz