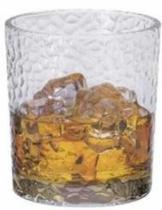

# 255ml Light brown square highball cocktail glass tumbler

Highball-A Size: T6.6/6.8\*B5.9\*H14cm Capacity: 255ml/8.6oz

Highball-B Size: T6.6\*B5.3\*H12.1cm Capacity: 390ml/13oz

Highball-C Size: T6.6\*B5.2\*H11.5cm Capacity: 390ml/13oz Weight: 215g

tumbler-A Size: T7.6/7.2\*B6.7\*H7.8cm Capacity: 150ml/5oz