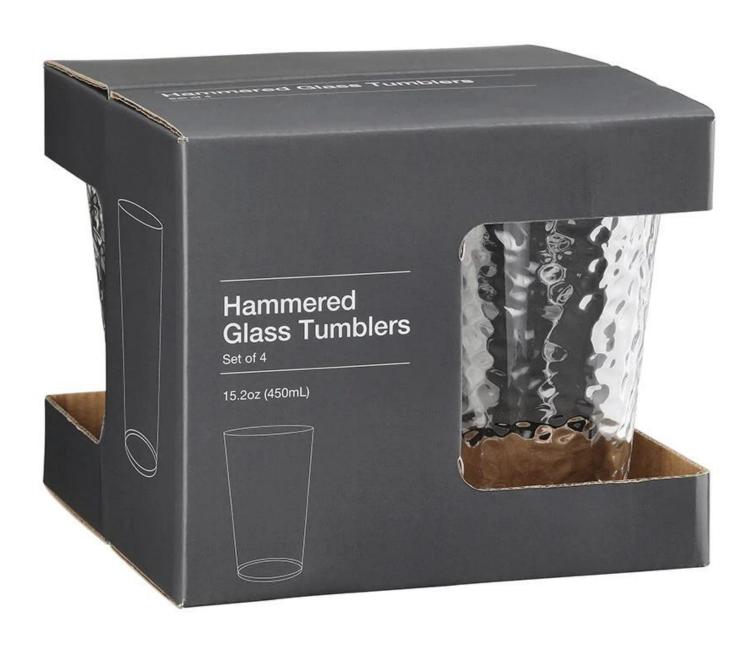

*Place of Origin** 

China, Shanxi

| Brand Name   | Ruixin Glass               |
|--------------|----------------------------|
| Product name | Solid Color Highball glass |
| Material     | Soda lime glass            |
| Color        | (Customizable)             |
| MOQ          | 1000pcs                    |
| Sample       | 7 Working Days             |



Highball-A Size: T6.6/6.8\*B5.9\*H14cm Capacity: 255ml/8.6oz



Highball-B Size: T6.6\*B5.3\*H12.1cm Capacity: 390ml/13oz



Highball-C Size: T6.6\*B5.2\*H11.5cm Capacity: 390ml/13oz Weight: 215g



tumbler-A Size: T7.6/7.2\*B6.7\*H7.8cm Capacity: 150ml/5oz



Tumbler-B Size: T7.4\*B5.8\*H8.5cc Capacity: 290ml/10oz Weight: 205g



Tumbler-C Size: T7.5\*B5.3\*H9cm Capacity: 370ml/12.5oz Weight: 210g

# **Packing & Delivery**























# RUIXIN GLASSWARE®

— since 2005 —

### **Other Information**

### About Factory

With extensive experience and a dedicated team, Ruixin Glass specializes in producing
high-quality glass tumblers tailored for businesses across various industries. Our glassware
solutions are designed to meet both functional needs and aesthetic preferences, and we
work closely with our customers to provide durable, stylish, and customizable products. We
welcome inquiries and value your feedback.

#### About Customization & Ready-to-Ship

- As we primarily focus on custom glass tumblers, we maintain a minimal inventory of readymade stock. However, we offer samples for potential business partners interested in collaborating. Our customization services include a wide range of options to ensure your