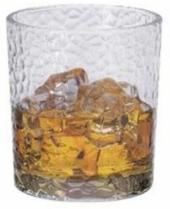

# 255ml Light brown square highball cocktail glass tumbler

Highball-A Size: T6.6/6.8\*B5.9\*H14cm Capacity: 255ml/8.6oz

Highball-B Size: T6.6\*B5.3\*H12.1cm Capacity: 390ml/13oz

Highball-C Size: T6.6\*B5.2\*H11.5cm Capacity: 390ml/13oz Weight: 215g

tumbler-A Size: T7.6/7.2\*B6.7\*H7.8cm Capacity: 150ml/5oz