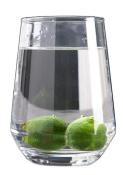

Highball-A Size: T6.6/6.8\*B5.9\*H14cm Capacity: 255ml/8.6oz

Highball-B Size: T6.6\*B5.3\*H12.1cm Capacity: 390ml/13oz

Highball-C Size: T6.6\*B5.2\*H11.5cm Capacity: 390ml/13oz Weight: 215g

tumbler-A Size: T7.6/7.2\*B6.7\*H7.8cm Capacity: 150ml/5oz

Tumbler-B Size: T7.4\*B5.8\*H8.5cc Capacity: 290ml/10oz Weight: 205g

Tumbler-C Size: T7.5\*B5.3\*H9cm Capacity: 370ml/12.5oz Weight: 210g