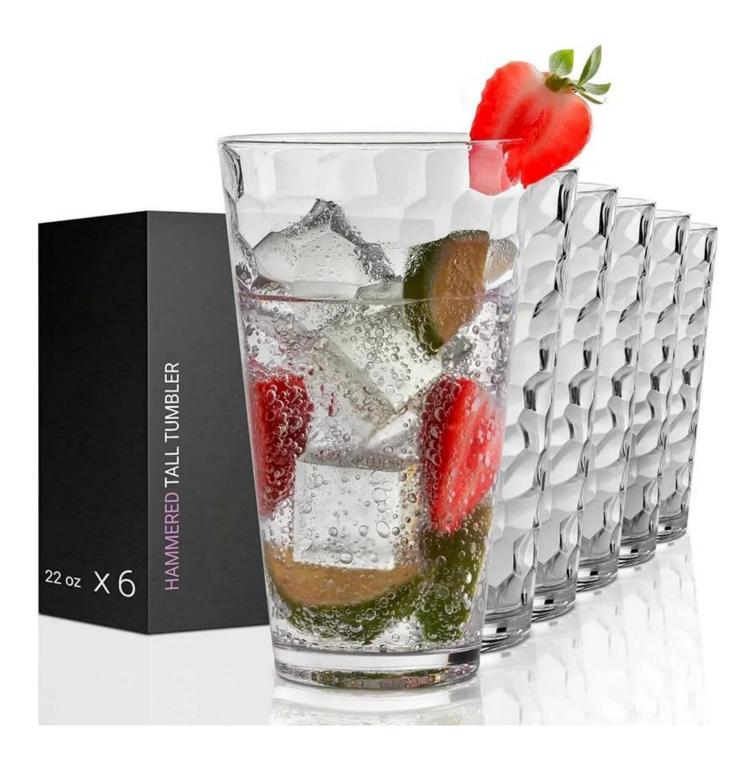

Highball-A Size: T6.6/6.8\*B5.9\*H14cm Capacity: 255ml/8.6oz

Highball-B Size: T6.6\*B5.3\*H12.1cm Capacity: 390ml/13oz

Highball-C Size: T6.6\*B5.2\*H11.5cm Capacity: 390ml/13oz Weight: 215g

tumbler-A Size: T7.6/7.2\*B6.7\*H7.8cm Capacity: 150ml/5oz

Tumbler-B Size: T7.4\*B5.8\*H8.5cc Capacity: 290ml/10oz Weight: 205g

Tumbler-C Size: T7.5\*B5.3\*H9cm Capacity: 370ml/12.5oz Weight: 210g