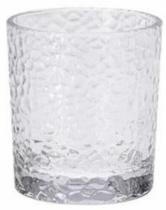

# 255ml Light brown square highball cocktail glass tumbler

Highball-A Size: T6.6/6.8\*B5.9\*H14cm Capacity: 255ml/8.6oz

Highball-B Size: T6.6\*B5.3\*H12.1cm Capacity: 390ml/13oz

Highball-C Size: T6.6\*B5.2\*H11.5cm Capacity: 390ml/13oz Weight: 215g

tumbler-A Size: T7.6/7.2\*B6.7\*H7.8cm Capacity: 150ml/5oz