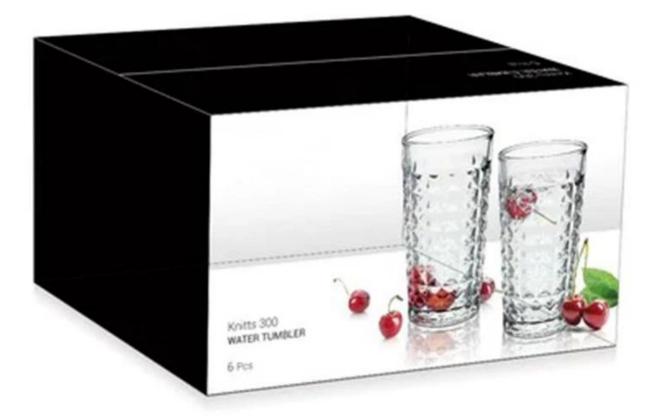

## 255ml light blue square cocktail highball glass tumbler

Highball-A Size: T6.6/6.8\*B5.9\*H14cm Capacity: 255ml/8.6oz Weight: 265g

Highball-B Size: T6.6\*B5.3\*H12.1cm Capacity: 390ml/13oz Weight: 220g

Highball-C Size: T6.6\*B5.2\*H11.5cm Capacity: 390ml/13oz Weight: 215g