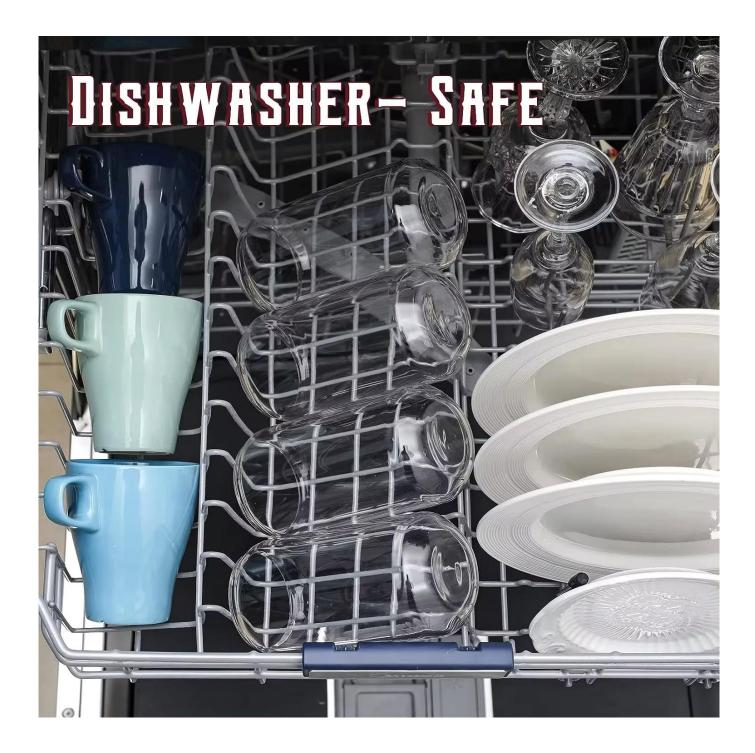

## 255ml light blue square cocktail highball glass tumbler

## **Specification**

Place of Origin

China, Shanxi

| Brand Name   | Ruixin Glass               |
|--------------|----------------------------|
| Product name | Solid Color Highball glass |
| Material     | Soda lime glass            |
| Color        | (Customizable)             |
| MOQ          | 1000pcs                    |
| Sample       | 7 Working Days             |



Highball-A Size: T6.6/6.8\*B5.9\*H14cm Capacity: 255ml/8.6oz Weight: 265g



Highball-B Size: T6.6\*B5.3\*H12.1cm Capacity: 390ml/13oz Weight: 220g



Highball-C Size: T6.6\*B5.2\*H11.5cm Capacity: 390ml/13oz Weight: 215g



tumbler-A Size: T7.6/7.2\*B6.7\*H7.8cm Capacity: 150ml/5oz Weight: 165g



Tumbler-B Size: T7.4\*B5.8\*H8.5cm Capacity: 290ml/10oz Wei