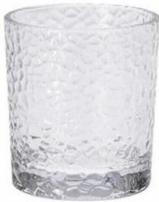

# 5oz light blue clear square lowball whiskey glass tumbler

Highball-A Size: T6.6/6.8\*B5.9\*H14cm Capacity: 255ml/8.6oz

Highball-B Size: T6.6\*B5.3\*H12.1cm Capacity: 390ml/13oz

Highball-C Size: T6.6\*B5.2\*H11.5cm Capacity: 390ml/13oz Weight: 215g

tumbler-A Size: T7.6/7.2\*B6.7\*H7.8cm Capacity: 150ml/5oz