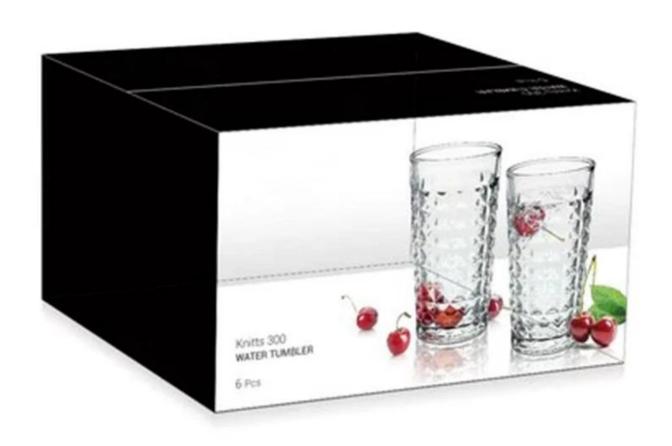

f Origin** 

China, Shanxi

| Brand Name   | Ruixin Glass               |
|--------------|----------------------------|
| Product name | Solid Color Highball glass |
| Material     | Soda lime glass            |
| Color        | (Customizable)             |
| MOQ          | 1000pcs                    |
| Sample       | 7 Working Days             |



Highball-A Size: T6.6/6.8\*B5.9\*H14cm Capacity: 255ml/8.6oz



Highball-B Size: T6.6\*B5.3\*H12.1cm Capacity: 390ml/13oz



Highball-C Size: T6.6\*B5.2\*H11.5cm Capacity: 390ml/13oz Weight: 215g



tumbler-A Size: T7.6/7.2\*B6.7\*H7.8cm Capacity: 150ml/5oz



Tumbler-B Size: T7.4\*B5.8\*H8.5cc Capacity: 290ml/10oz Weight: 205g



Tumbler-C Size: T7.5\*B5.3\*H9cm Capacity: 370ml/12.5oz Weight: 210g

# **Packing & Delivery**























# RUIXIN GLASSWARE®

— since 2005 —

### **Other Information**

### About Factory

With extensive experience and a dedicated team, Ruixin Glass specializes in producing
high-quality glass tumblers tailored for businesses across various industries. Our glassware
solutions are designed to meet both functional needs and aesthetic preferences, and we
work closely with our customers to provide durable, stylish, and customizable products. We
welcome inquiries and value your feedback.

#### About Customization & Ready-to-Ship

- As we primarily focus on custom glass tumblers, we maintain a minimal inventory of readymade stock. However, we offer samples for potential business partners interested in collaborating. Our customization services include a wide range of options to ensure your tumbler