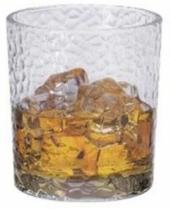

# 5oz light blue clear square lowball whiskey glass tumbler

Highball-A Size: T6.6/6.8\*B5.9\*H14cm Capacity: 255ml/8.6oz

Highball-B Size: T6.6\*B5.3\*H12.1cm Capacity: 390ml/13oz

Highball-C Size: T6.6\*B5.2\*H11.5cm Capacity: 390ml/13oz Weight: 215g

tumbler-A Size: T7.6/7.2\*B6.7\*H7.8cm Capacity: 150ml/5oz