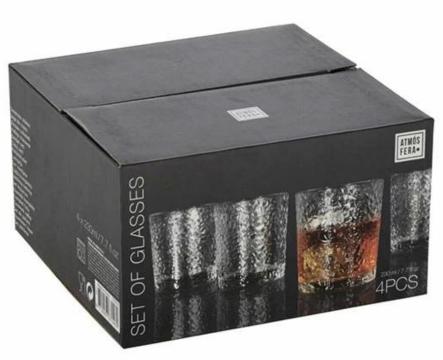

ation**

**Place of Origin** 

China, Shanxi

| Brand Name   | Ruixin Glass               |
|--------------|----------------------------|
| Product name | Solid Color Highball glass |
| Material     | Soda lime glass            |
| Color        | (Customizable)             |
| MOQ          | 1000pcs                    |
| Sample       | 7 Working Days             |



Highball-A Size: T6.6/6.8\*B5.9\*H14cm Capacity: 255ml/8.6oz



Highball-B Size: T6.6\*B5.3\*H12.1cm Capacity: 390ml/13oz



Highball-C Size: T6.6\*B5.2\*H11.5cm Capacity: 390ml/13oz Weight: 215g



tumbler-A Size: T7.6/7.2\*B6.7\*H7.8cm Capacity: 150ml/5oz



Tumbler-B Size: T7.4\*B5.8\*H8.5cc Capacity: 290ml/10oz Weight: 205g



Tumbler-C Size: T7.5\*B5.3\*H9cm Capacity: 370ml/12.5oz Weight: 210g

# **Packing & Delivery**























# RUIXIN GLASSWARE®

— since 2005 —

### **Other Information**

### About Factory

With extensive experience and a dedicated team, Ruixin Glass specializes in producing
high-quality glass tumblers tailored for businesses across various industries. Our glassware
solutions are designed to meet both functional needs and aesthetic preferences, and we
work closely with our customers to provide durable, stylish, and customizable products. We
welcome inquiries and value your feedback.

#### About Customization & Ready-to-Ship

- As we primarily focus on custom glass tumblers, we maintain a minimal inventory of readymade stock. However, we offer samples for potential business partners interested in collaborating. Our customization services include a wide range of options to e