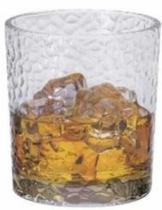

# 5oz light blue clear square lowball whiskey glass tumbler

Highball-A Size: T6.6/6.8\*B5.9\*H14cm Capacity: 255ml/8.6oz

Highball-B Size: T6.6\*B5.3\*H12.1cm Capacity: 390ml/13oz

Highball-C Size: T6.6\*B5.2\*H11.5cm Capacity: 390ml/13oz Weight: 215g

tumbler-A Size: T7.6/7.2\*B6.7\*H7.8cm Capacity: 150ml/5oz