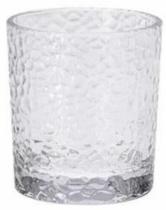

# 5oz light blue clear square lowball whiskey glass tumbler

Highball-A Size: T6.6/6.8\*B5.9\*H14cm Capacity: 255ml/8.6oz

Highball-B Size: T6.6\*B5.3\*H12.1cm Capacity: 390ml/13oz

Highball-C Size: T6.6\*B5.2\*H11.5cm Capacity: 390ml/13oz Weight: 215g

tumbler-A Size: T7.6/7.2\*B6.7\*H7.8cm Capacity: 150ml/5oz