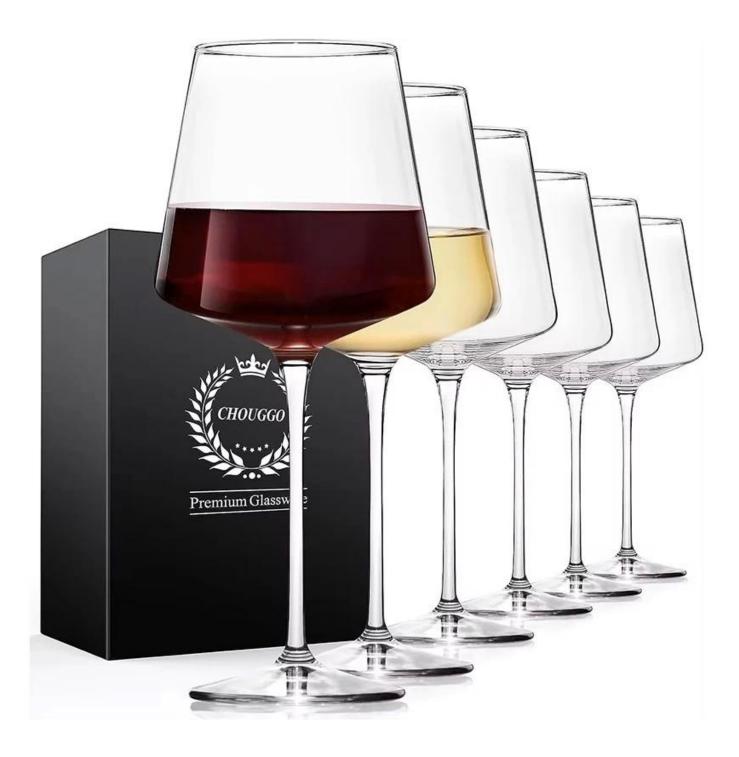

# Crystal 250ml 350ml 450ml 540ml bordeaux wine glasses set

RXC4 Size: T5.9\*H17.1cm Capacity: 250ml Weight: 159g

RXC46 Size: T6.5\*\*H20cm Capacity: 350ml Weight: 190g

RXC30 Size: T7\*H21cm Capacity: 450m Weight: 191g

RXC4 Size: T7.3\*H23cm Capacity: 540ml Weight: 216g