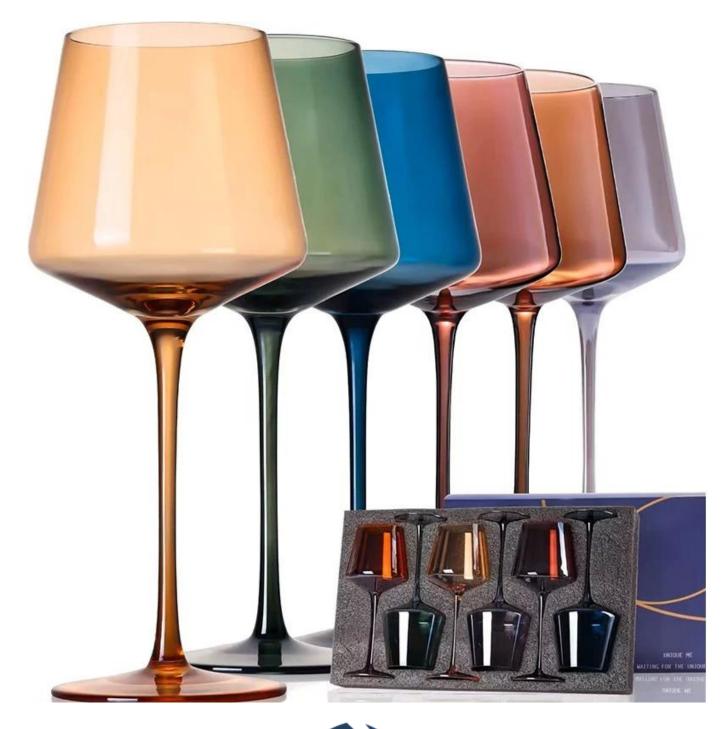

### **Other Information**

- By default, the color of this wine glass is the finish coating, not the color of the glass itself. If your requirement is the latter option, please contact us for customization.
- The safety of this product is reliable. It can pass food safety inspections in most major area such as SGS,FDA,BV and LFGB. If necessary, you can also ask us to use the latest sample to pass the test you requested.
- This product is dishwasher safe.
- The default packaging of this product is: Inner packaging: hard gift box with customized EPE lining. 6 pcs/box. Outer packing: safe packing.
- coupe glasses set of the same series Click here