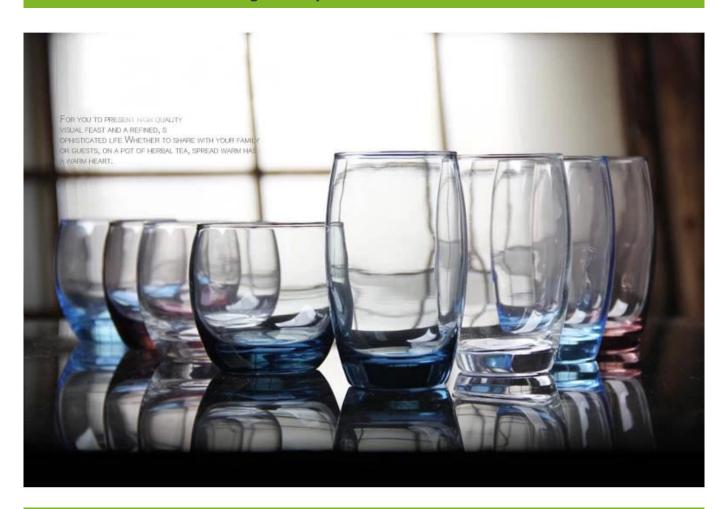

## Lead-free heat-resistant glass cups clear glass tea cups



## What are the features of glass cups?



## What are the functions of glass cups?

- 1)Machine blasted /pressed, elegant pattern, widely use in restaurant/hotel/home/party etc.
- 2)Special design and accurate quality control make sure every piece offered is as perfect as p ossible.

3)Logo customized, pattern, size and color etc. could be done according to your drawings. - Decal, Carving, electro plating, sand blasting, paint spraying, etc.

4Packaging: PVC box, Windows box, color box, shrinkage wrap are available to make sure it be can sold directly. Standard export packing assure safety shipment.

5)Timely delivery, 12000 square meter selfown warehouse holding large stock to enable our supply.

6)Eco-Friendly, pass FDA, CA65,LFGB standard test.

## What are the specifications of glass cups?

| Item No.:            |