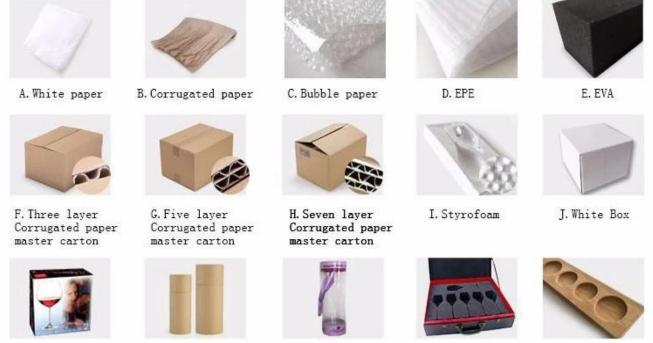

Recently, Ruixin passed Sedex factory audit. Inspectors from SGS are very happy with our factory and praised that we are the most tidy and clean glass factory he visited.

**Product packaging method:** 

K. Color Box

L.Paper Sleeve

M. Pvc Box

R. Wooden Pallet

N. Gift Box