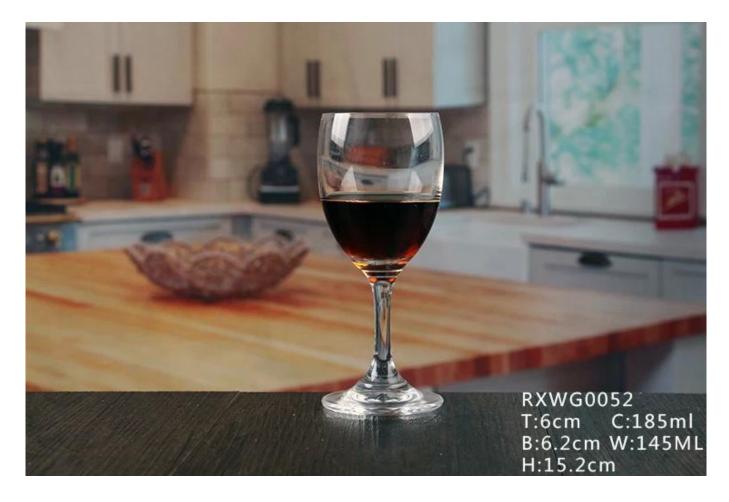

#### What are the specifications of crystal wine tasting glasses?

| Name:                | crystal wine tasting glasses                                                                                                                                                                                                                         |
|----------------------|------------------------------------------------------------------------------------------------------------------------------------------------------------------------------------------------------------------------------------------------------|
| Samples time:        | <ol> <li>5~10 days if at exit shaped and size of glass.</li> <li>15~20 days if need new shape or size of glass.</li> </ol>                                                                                                                           |
| Packing:             | <ol> <li>Normal packing,</li> <li>24 or 36pcs into export carton,</li> <li>Carton with cardboard divider;</li> <li>Paper tray pallet packing;</li> <li>Customized box.</li> </ol>                                                                    |
| Product<br>capacity: | 500,000~1,000,000 pcs per Month                                                                                                                                                                                                                      |
| Samples No.:         | RXWG0052                                                                                                                                                                                                                                             |
| Payment<br>terms:    | Usually pay by T/T,Western Union,L/C or others according to your requirement.                                                                                                                                                                        |
| Transportation       | By sea, by air, by express and your shipping agent is acceptable.                                                                                                                                                                                    |
| Product<br>features: | <ol> <li>Food safe grade glass body. It doesn't contain BPA, lead, cadmium or any<br/>other harmful things to human body;</li> <li>The material is recyclable because it is totally mineral substance;</li> <li>It is environmental safe.</li> </ol> |
| For your<br>choose:  | <ol> <li>Any color painted, frost, electro plate ,pattern laser carver for the finish;</li> <li>Special package like shrink wrap, color gift box, white gift box etc:</li> <li>Different size and shapes meet your needs.</li> </ol>                 |