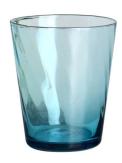

# Crystal ripple 300ml 10oz tinted blue cocktail coupe glass

RXXZ2697 Size: T8.5\*B5.9\*H10.1cm Capacity: 335ml Weight: 144g