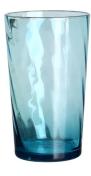

# Crystal ripple 300ml 10oz tinted blue cocktail coupe glass

RXXZ1416 Size: T11.2\*B7.8\*H16.1cm Capacity: 310ml

RXXZ2789 Size: T8\*B6.5\*H13.5cm Capacity: 455ml Weight: 225g

RXXZ2687 Size: T8.3\*B6.8\*H10c Capacity: 336ml

RXXZ2799 Size: T8.3\*B6.5\*H14.1cm Capacity: 500ml Weight: 208g