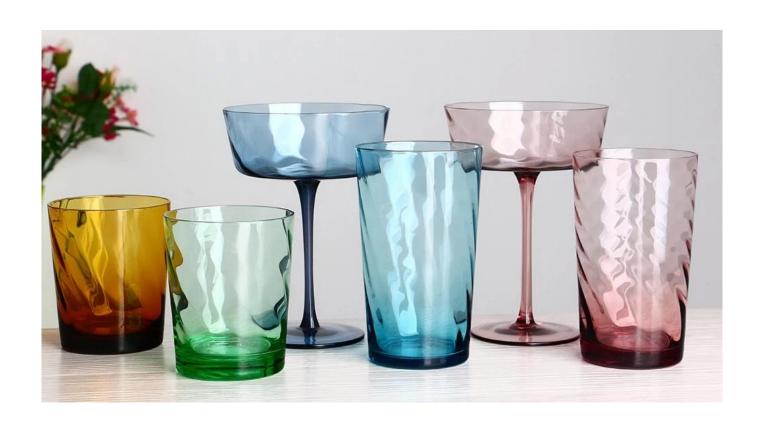

# Crystal ripple 300ml 10oz tinted blue cocktail coupe glass

RXXZ1416 Size: T11.2\*B7.8\*H16.1cm Capacity: 310ml

RXXZ2789 Size: T8\*B6.5\*H13.5cm Capacity: 455ml Weight: 225g

RXXZ2687 Size: T8.3\*B6.8\*H10c Capacity: 336ml

RXXZ2799 Size: T8.3\*B6.5\*H14.1cm Capacity: 500ml Weight: 208g

RXXZ2697 Size: T8.5\*B5.9\*H10.1cm Capacity: 335ml Weight: 144g