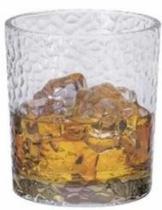

RXXZ29258-A Size: T6.8\*B7\*H19cm Capacity: 255ml Weight: 324g

RXXZ29258-A Size: T8.8\*B7.9\*H12.5cm Capacity: 200ml Weight: 300g

RXXZ29269-A Size: T5\*B6.5\*H21.5cm Capacity: 170ml Weight: 220g

RXXZ30146-1 Size: T7.3\*B7.2\*H16cm Capacity: 510ml Weight: 334.5g

RXXZ30146-2 Size: T6.5\*B6.5\*H12cm Capacity: 275ml Weight: 284g

RXXZ30146-3 Size: T8.3\*B8.3\*H8.5cm Capacity: 320ml Weight: 307g

RXXZ30146-4 Size: T8\*B8\*H7cm Capacity: 215ml Weight: 304g

RXXZ31144-2 Size: T8.4\*87.8\*H7.3cm Capacity: 170ml Weight: 367g

RXXZ31144-1 Size: T8.4\*B7.8\*H7.6cm Capacity: 170ml Weight: 370g