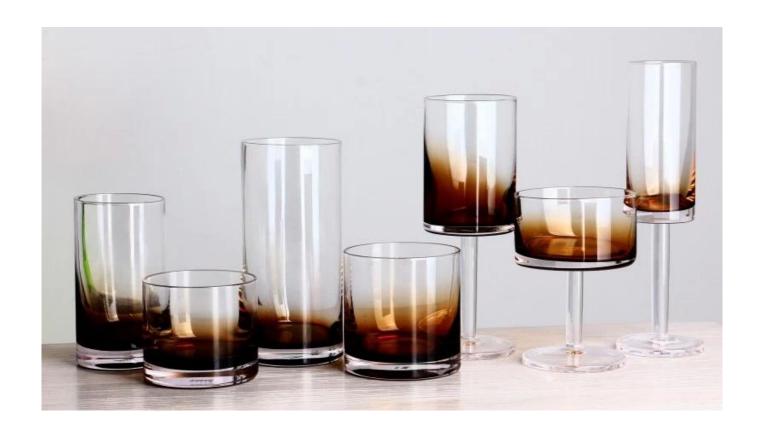

# Crystal tall 500ml gradient amber glass highball tumbler

RXXZ29258-A Size: T6.8\*B7\*H19cm Capacity: 255ml Weight: 324g

RXXZ29258-A Size: T8.8\*B7.9\*H12.5cm Capacity: 200ml Weight: 300g

RXXZ29269-A Size: T5\*B6.5\*H21.5cm Capacity: 170ml Weight: 220g

RXXZ30146-1 Size: T7.3\*B7.2\*H16cm Capacity: 510ml Weight: 334.5g

RXXZ30146-2 Size: T6.5\*B6.5\*H12cm Capacity: 275ml Weight: 284g

RXXZ30146-3 Size: T8.3\*B8.3\*H8.5cm Capacity: 320ml Weight: 307g

RXXZ30146-4 Size: T8\*B8\*H7cm Capacity: 215ml Weight: 304g

RXXZ31144-2 Size: T8.4\*87.8\*H7.3cm Capacity: 170ml Weight: 367g

RXXZ31144-1 Size: T8.4\*B7.8\*H7.6cm Capacity: 170ml Weight: 370g