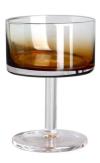

RXXZ29258-A Size: T6.8\*B7\*H19cm Capacity: 255ml Weight: 324g

RXXZ29258-A Size: T8.8\*B7.9\*H12.5cm Capacity: 200ml Weight: 300g

RXXZ29269-A Size: T5\*B6.5\*H21.5cm Capacity: 170ml Weight: 220g

RXXZ30146-1 Size: T7.3\*B7.2\*H16cm Capacity: 510ml Weight: 334.5g

RXXZ30146-2 Size: T6.5\*B6.5\*H12cm Capacity: 275ml Weight: 284g

RXXZ30146-3 Size: T8.3\*B8.3\*H8.5cm Capacity: 320ml Weight: 307g

RXXZ30146-4 Size: T8\*B8\*H7cm Capacity: 215ml Weight: 304g

RXXZ31144-2 Size: T8.4\*87.8\*H7.3cm Capacity: 170ml Weight: 367g

RXXZ31144-1 Size: T8.4\*B7.8\*H7.6cm Capacity: 170ml Weight: 370g