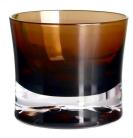

# Crystal tall 500ml gradient amber glass highball tumbler

RXXZ29258-A Size: T6.8\*B7\*H19cm Capacity: 255ml Weight: 324g

RXXZ29258-A Size: T8.8\*B7.9\*H12.5cm Capacity: 200ml Weight: 300g

RXXZ29269-A Size: T5\*B6.5\*H21.5cm Capacity: 170ml Weight: 220g

RXXZ30146-1 Size: T7.3\*B7.2\*H16cm Capacity: 510ml Weight: 334.5g