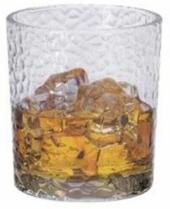

RXXZ29258-A Size: T6.8\*B7\*H19cm Capacity: 255ml Weight: 324g

RXXZ29258-A Size: T8.8\*B7.9\*H12.5cm Capacity: 200ml Weight: 300g

RXXZ29269-A Size: T5\*B6.5\*H21.5cm Capacity: 170ml Weight: 220g

RXXZ30146-1 Size: T7.3\*B7.2\*H16cm Capacity: 510ml Weight: 334.5g

RXXZ30146-2 Size: T6.5\*B6.5\*H12cm Capacity: 275ml Weight: 284g

RXXZ30146-3 Size: T8.3\*B8.3\*H8.5cm Capacity: 320ml Weight: 307g

RXXZ30146-4 Size: T8\*B8\*H7cm Capacity: 215ml Weight: 304g

RXXZ31144-2 Size: T8.4\*87.8\*H7.3cm Capacity: 170ml Weight: 367g

RXXZ31144-1 Size: T8.4\*B7.8\*H7.6cm Capacity: 170ml Weight: 370g