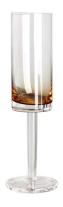

RXXZ29258-A Size: T6.8\*B7\*H19cm Capacity: 255ml Weight: 324g

RXXZ29258-A Size: T8.8\*B7.9\*H12.5cm Capacity: 200ml Weight: 300g

RXXZ29269-A Size: T5\*B6.5\*H21.5cm Capacity: 170ml Weight: 220g

RXXZ30146-1 Size: T7.3\*B7.2\*H16cm Capacity: 510ml Weight: 334.5g

RXXZ30146-2 Size: T6.5\*B6.5\*H12cm Capacity: 275ml Weight: 284g

RXXZ30146-3 Size: T8.3\*B8.3\*H8.5cm Capacity: 320ml Weight: 307g

RXXZ30146-4 Size: T8\*B8\*H7cm Capacity: 215ml Weight: 304g

RXXZ31144-2 Size: T8.4\*87.8\*H7.3cm Capacity: 170ml Weight: 367g

RXXZ31144-1 Size: T8.4\*B7.8\*H7.6cm Capacity: 170ml Weight: 370g