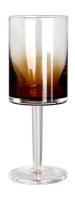

RXXZ29258-A Size: T6.8\*B7\*H19cm Capacity: 255ml Weight: 324g

RXXZ29258-A Size: T8.8\*B7.9\*H12.5cm Capacity: 200ml Weight: 300g

RXXZ29269-A Size: T5\*B6.5\*H21.5cm Capacity: 170ml Weight: 220g

RXXZ30146-1 Size: T7.3\*B7.2\*H16cm Capacity: 510ml Weight: 334.5g

RXXZ30146-2 Size: T6.5\*B6.5\*H12cm Capacity: 275ml Weight: 284g

RXXZ30146-3 Size: T8.3\*B8.3\*H8.5cm Capacity: 320ml Weight: 307g

RXXZ30146-4 Size: T8\*B8\*H7cm Capacity: 215ml Weight: 304g

RXXZ31144-2 Size: T8.4\*87.8\*H7.3cm Capacity: 170ml Weight: 367g

RXXZ31144-1 Size: T8.4\*B7.8\*H7.6cm Capacity: 170ml Weight: 370g