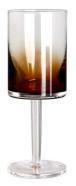

# Cylindrical 200ml 7oz gradient amber coupe cocktail glass

### **Specification**

| Place of Origin | China, Shanxi                |
|-----------------|------------------------------|
| Brand Name      | Ruixin Glass                 |
| Product name    | Crystal Goblets and Tumblers |
| Material        | Lead free crytal             |
| Color           | (Customizable)               |
| MOQ             | 1000 pcs                     |
| Sample          | 7 Working Days               |







**RXXZ30146-1** Size: T7.3\*B7.2\*H16cm Capacity: 510ml Weight: 334.5g







**RXXZ30146-2** Size: T6.5\*B6.5\*H12cm Capacity: 275ml Weight: 284g







RXXZ30146-3 Size: T8.3\*B8.3\*H8.5cm Capacity: 320ml Weight: 307g







RXXZ30146-4 Size: T8\*B8\*H7cm Capacity: 215ml Weight: 304g



RXXZ31144-1 Size: T8.4\*B7.8\*H7.6cm Capacity: 170ml Weight: 370g

### **Production Processing**

#### **Packing & Delivery**















## **Other Information**

- By default, the color of this wine glass is the finish coating, not the color of the glass itself. If your requirement is the latter option, please contact us for customization.
- The safety of this product is reliable. It can pass food safety inspections in most major area such as SGS,FDA,BV and LFGB. If necessary, you can also ask