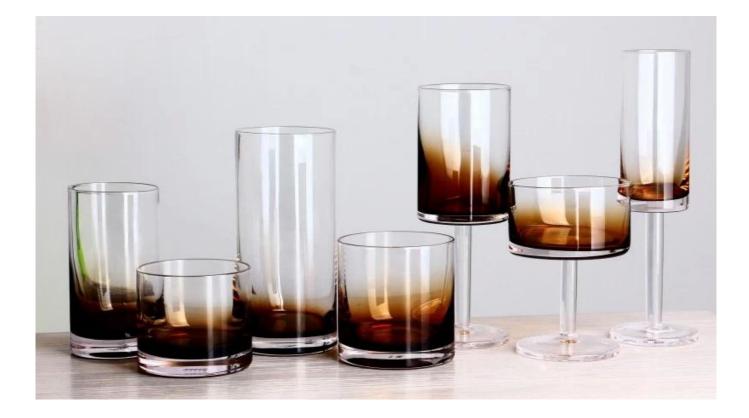

**RXXZ30146-1** Size: T7.3\*B7.2\*H16cm Capacity: 510ml Weight: 334.5g

**RXXZ30146-2** Size: T6.5\*B6.5\*H12cm Capacity: 275ml Weight: 284g

RXXZ30146-3 Size: T8.3\*B8.3\*H8.5cm Capacity: 320ml Weight: 307g

RXXZ30146-4 Size: T8\*B8\*H7cm Capacity: 215ml Weight: 304g

RXXZ31144-1 Size: T8.4\*B7.8\*H7.6cm Capacity: 170ml Weight: 370g