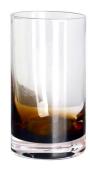

# Cylindrical 200ml 7oz gradient amber coupe cocktail glass

### **Specification**

| Place of Origin | China, Shanxi                |
|-----------------|------------------------------|
| Brand Name      | Ruixin Glass                 |
| Product name    | Crystal Goblets and Tumblers |
| Material        | Lead free crytal             |
| Color           | (Customizable)               |
| MOQ             | 1000 pcs                     |
| Sample          | 7 Working Days               |







**RXXZ30146-1** Size: T7.3\*B7.2\*H16cm Capacity: 510ml Weight: 334.5g







**RXXZ30146-2** Size: T6.5\*B6.5\*H12cm Capacity: 275ml Weight: 284g







RXXZ30146-3 Size: T8.3\*B8.3\*H8.5cm Capacity: 320ml Weight: 307g







RXXZ30146-4 Size: T8\*B8\*H7cm Capacity: 215ml Weight: 304g



RXXZ31144-1 Size: T8.4\*B7.8\*H7.6cm Capacity: 170ml Weight: 370g

### **Production Processing**

#### **Packing & Delivery**















## **Other Information**

- By default, the color of this wine glass is the finish coating, not the color of the glass itself. If your requirement is the latter option, please contact us for customization.
- The safety of this product is reliable. It can pass food safety inspections in most major area such as SGS,FDA,BV and LFGB. If necessary, you can also ask us to use the latest sample to pass the test you requested.
- This product is dish