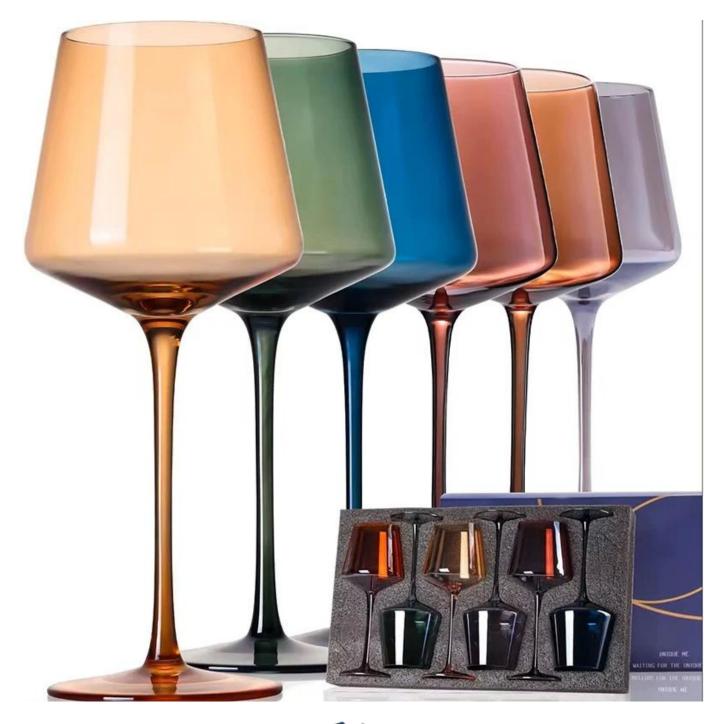

# Cylindrical 200ml 7oz gradient amber coupe cocktail glass

## **Other Information**

- By default, the color of this wine glass is the finish coating, not the color of the glass itself. If your requirement is the latter option, please contact us for customization.
- The safety of this product is reliable. It can pass food safety inspections in most major area such as SGS,FDA,BV and LFGB. If necessary, you can also ask us to use the latest sample to pass the test you requested.
- This product is dishwasher safe.
- The default packaging of this product is: Inner packaging: hard gift box with customized EPE lining. 6 pcs/box. Outer packing: safe packing.
- coupe glasses set of the same series Click here