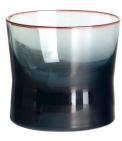

# Cylindrical 200ml 7oz gradient amber coupe cocktail glass

**RXXZ30146-1** Size: T7.3\*B7.2\*H16cm Capacity: 510ml Weight: 334.5g

**RXXZ30146-2** Size: T6.5\*B6.5\*H12cm Capacity: 275ml Weight: 284g

RXXZ30146-3 Size: T8.3\*B8.3\*H8.5cm Capacity: 320ml Weight: 307g