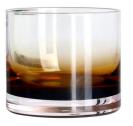

# Cylindrical 200ml 7oz gradient amber coupe cocktail glass

### **Specification**

| Place of Origin | China, Shanxi                |
|-----------------|------------------------------|
| Brand Name      | Ruixin Glass                 |
| Product name    | Crystal Goblets and Tumblers |
| Material        | Lead free crytal             |
| Color           | (Customizable)               |
| MOQ             | 1000 pcs                     |
| Sample          | 7 Working Days               |







**RXXZ30146-1** Size: T7.3\*B7.2\*H16cm Capacity: 510ml Weight: 334.5g







**RXXZ30146-2** Size: T6.5\*B6.5\*H12cm Capacity: 275ml Weight: 284g







RXXZ30146-3 Size: T8.3\*B8.3\*H8.5cm Capacity: 320ml Weight: 307g







RXXZ30146-4 Size: T8\*B8\*H7cm Capacity: 215ml Weight: 304g



RXXZ31144-1 Size: T8.4\*B7.8\*H7.6cm Capacity: 170ml Weight: 370g

### **Production Processing**

#### **Packing & Delivery**















## **Other Information**

- By default, the color of this wine glass is the finish coating, not the color of the glass itself. If your requirement is the latter option, please contact us for customization.
- The safety of this product is reliable. It can pass food safety inspections in most major area such as SGS,FDA,BV and LFGB. If necessary, you can also ask us to use the latest sample to pass the test you requested.
- This product is dishwasher safe.
- The default packaging of this product is: Inner packaging: hard gift box with customized EPE lining. 6 pcs/box. Outer packing: saf