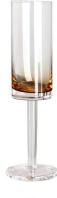

# Cylindrical 200ml 7oz gradient amber coupe cocktail glass

### **Specification**

| Place of Origin | China, Shanxi                |
|-----------------|------------------------------|
| Brand Name      | Ruixin Glass                 |
| Product name    | Crystal Goblets and Tumblers |
| Material        | Lead free crytal             |
| Color           | (Customizable)               |
| MOQ             | 1000 pcs                     |
| Sample          | 7 Working Days               |







**RXXZ30146-1** Size: T7.3\*B7.2\*H16cm Capacity: 510ml Weight: 334.5g







**RXXZ30146-2** Size: T6.5\*B6.5\*H12cm Capacity: 275ml Weight: 284g







RXXZ30146-3 Size: T8.3\*B8.3\*H8.5cm Capacity: 320ml Weight: 307g







RXXZ30146-4 Size: T8\*B8\*H7cm Capacity: 215ml Weight: 304g



RXXZ31144-1 Size: T8.4\*B7.8\*H7.6cm Capacity: 170ml Weight: 370g

### **Production Processing**

#### **Packing & Delivery**















## **Other Information**

- By default, the color of this wine glass is the finish coating, not the color of the glass itself. If your requirement is the latter option, please contact us for customization.
- The safety of this product is reliable. It can pass food safety inspections in most major area such as SGS,FDA,BV and LFGB. If necessary, you can also ask us to use the latest sample to pass the test you requested.
- This product is dishwasher safe.
- The default packaging of this product is: Inner packaging