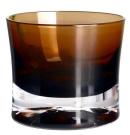

# Cylindrical 200ml 7oz gradient amber coupe cocktail glass

### **Specification**

| Place of Origin | China, Shanxi                |
|-----------------|------------------------------|
| Brand Name      | Ruixin Glass                 |
| Product name    | Crystal Goblets and Tumblers |
| Material        | Lead free crytal             |
| Color           | (Customizable)               |
| MOQ             | 1000 pcs                     |
| Sample          | 7 Working Days               |







**RXXZ30146-1** Size: T7.3\*B7.2\*H16cm Capacity: 510ml Weight: 334.5g







**RXXZ30146-2** Size: T6.5\*B6.5\*H12cm Capacity: 275ml Weight: 284g







RXXZ30146-3 Size: T8.3\*B8.3\*H8.5cm Capacity: 320ml Weight: 307g







RXXZ30146-4 Size: T8\*B8\*H7cm Capacity: 215ml Weight: 304g



RXXZ31144-1 Size: T8.4\*B7.8\*H7.6cm Capacity: 170ml Weight: 370g

### **Production Processing**

#### **Packing & Delivery**















## **Other Information**

- By default, the color of this wine glass is the finish coating, not the color of the glass itself. If your requirement is the latter option, please contact us for customization.
- The safety of this product is reliable. It can pass food safety inspections in most major area such as SGS,FDA,BV and LFGB. If necessary, you can also ask us to use the latest sample to pass the test you requested.
- This product is dishwasher safe.
- The default packaging of this product is: Inner packaging: hard gift box with customized EPE lining. 6 pcs/box. Outer packing: safe