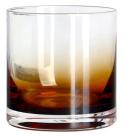

# Cylindrical 200ml 7oz gradient amber coupe cocktail glass

### **Specification**

| Place of Origin | China, Shanxi                |
|-----------------|------------------------------|
| Brand Name      | Ruixin Glass                 |
| Product name    | Crystal Goblets and Tumblers |
| Material        | Lead free crytal             |
| Color           | (Customizable)               |
| MOQ             | 1000 pcs                     |
| Sample          | 7 Working Days               |







**RXXZ30146-1** Size: T7.3\*B7.2\*H16cm Capacity: 510ml Weight: 334.5g







**RXXZ30146-2** Size: T6.5\*B6.5\*H12cm Capacity: 275ml Weight: 284g







RXXZ30146-3 Size: T8.3\*B8.3\*H8.5cm Capacity: 320ml Weight: 307g







RXXZ30146-4 Size: T8\*B8\*H7cm Capacity: 215ml Weight: 304g



RXXZ31144-1 Size: T8.4\*B7.8\*H7.6cm Capacity: 170ml Weight: 370g

### **Production Processing**

#### **Packing & Delivery**















## **Other Information**

- By default, the color of this wine glass is the finish coating, not the color of the glass itself. If your requirement is the latter option, please contact us for customization.
- The safety of this product is reliable. It can pass food safety inspections in most major area such as SGS,FDA,BV and LFGB. If necessary, you can also ask us to use the latest sample to pass the test you requested.
- This product is dishwasher safe.
- The default packaging of this product is: Inner packaging: ha