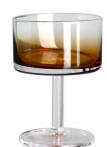

# Cylindrical 200ml 7oz gradient amber coupe cocktail glass

### **Specification**

| Place of Origin | China, Shanxi                |
|-----------------|------------------------------|
| Brand Name      | Ruixin Glass                 |
| Product name    | Crystal Goblets and Tumblers |
| Material        | Lead free crytal             |
| Color           | (Customizable)               |
| MOQ             | 1000 pcs                     |
| Sample          | 7 Working Days               |







**RXXZ30146-1** Size: T7.3\*B7.2\*H16cm Capacity: 510ml Weight: 334.5g







**RXXZ30146-2** Size: T6.5\*B6.5\*H12cm Capacity: 275ml Weight: 284g







RXXZ30146-3 Size: T8.3\*B8.3\*H8.5cm Capacity: 320ml Weight: 307g







RXXZ30146-4 Size: T8\*B8\*H7cm Capacity: 215ml Weight: 304g



RXXZ31144-1 Size: T8.4\*B7.8\*H7.6cm Capacity: 170ml Weight: 370g

### **Production Processing**

#### **Packing & Delivery**















## **Other Information**

- By default, the color of this wine glass is the finish coating, not the color of the glass itself. If your requirement is the latter option, please contact us for customization.
- The safety of this product is reliable. It can pass food safety inspections in most major area such as SGS,FDA,BV and LFGB. If necessary, you can also ask us to use the latest sample to pass the test you requested.
- This product is