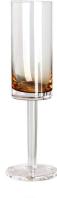

# Cylindrical 150ml gradient amber glass champagne flute

## **Specification**

| Place of Origin | China, Shanxi                |
|-----------------|------------------------------|
| Brand Name      | Ruixin Glass                 |
| Product name    | Crystal Goblets and Tumblers |
| Material        | Lead free crytal             |
| Color           | (Customizable)               |
| MOQ             | 1000 pcs                     |
| Sample          | 7 Working Days               |







**RXXZ30146-1** Size: T7.3\*B7.2\*H16cm Capacity: 510ml Weight: 334.5g







**RXXZ30146-2** Size: T6.5\*B6.5\*H12cm Capacity: 275ml Weight: 284g







RXXZ30146-3 Size: T8.3\*B8.3\*H8.5cm Capacity: 320ml Weight: 307g







RXXZ30146-4 Size: T8\*B8\*H7cm Capacity: 215ml Weight: 304g



RXXZ31144-1 Size: T8.4\*B7.8\*H7.6cm Capacity: 170ml Weight: 370g

### **Production Processing**

#### **Packing & Delivery**















## **Other Information**

- By default, the color of this wine glass is the finish coating, not the color of the glass itself. If your requirement is the latter option, please contact us for customization.
- The safety of this product is reliable. It can pass food safety inspections in most major area such as SGS,FDA,BV and LFGB. If necessary, you can also ask us to use the latest sample to pass the test you requested.
- This product is dishwasher safe.
- The default packaging of this product is: Inner packaging