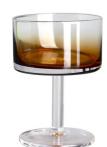

# Cylindrical 150ml gradient amber glass champagne flute

## **Specification**

| Place of Origin | China, Shanxi                |
|-----------------|------------------------------|
| Brand Name      | Ruixin Glass                 |
| Product name    | Crystal Goblets and Tumblers |
| Material        | Lead free crytal             |
| Color           | (Customizable)               |
| MOQ             | 1000 pcs                     |
| Sample          | 7 Working Days               |







**RXXZ30146-1** Size: T7.3\*B7.2\*H16cm Capacity: 510ml Weight: 334.5g







**RXXZ30146-2** Size: T6.5\*B6.5\*H12cm Capacity: 275ml Weight: 284g







RXXZ30146-3 Size: T8.3\*B8.3\*H8.5cm Capacity: 320ml Weight: 307g







RXXZ30146-4 Size: T8\*B8\*H7cm Capacity: 215ml Weight: 304g



RXXZ31144-1 Size: T8.4\*B7.8\*H7.6cm Capacity: 170ml Weight: 370g

### **Production Processing**

#### **Packing & Delivery**















## **Other Information**

- By default, the color of this wine glass is the finish coating, not the color of the glass itself. If your requirement is the latter option, please contact us for customization.
- The safety of this product is reliable. It can pass food safety inspections in most major area such as SGS,FDA,BV and LFGB. If necessary, you can also ask us to use the latest sample to pass the test you requested.
- This product is