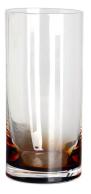

**RXXZ30146-1** Size: T7.3\*B7.2\*H16cm Capacity: 510ml Weight: 334.5g

**RXXZ30146-2** Size: T6.5\*B6.5\*H12cm Capacity: 275ml Weight: 284g

RXXZ30146-3 Size: T8.3\*B8.3\*H8.5cm Capacity: 320ml Weight: 307g

RXXZ30146-4 Size: T8\*B8\*H7cm Capacity: 215ml Weight: 304g

RXXZ31144-1 Size: T8.4\*B7.8\*H7.6cm Capacity: 170ml Weight: 370g