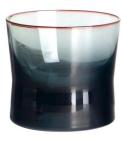

# Cylindrical 150ml gradient amber glass champagne flute

## **Specification**

| Place of Origin | China, Shanxi                |
|-----------------|------------------------------|
| Brand Name      | Ruixin Glass                 |
| Product name    | Crystal Goblets and Tumblers |
| Material        | Lead free crytal             |
| Color           | (Customizable)               |
| MOQ             | 1000 pcs                     |
| Sample          | 7 Working Days               |







**RXXZ30146-1** Size: T7.3\*B7.2\*H16cm Capacity: 510ml Weight: 334.5g







**RXXZ30146-2** Size: T6.5\*B6.5\*H12cm Capacity: 275ml Weight: 284g







RXXZ30146-3 Size: T8.3\*B8.3\*H8.5cm Capacity: 320ml Weight: 307g







RXXZ30146-4 Size: T8\*B8\*H7cm Capacity: 215ml Weight: 304g



RXXZ31144-1 Size: T8.4\*B7.8\*H7.6cm Capacity: 170ml Weight: 370g

### **Production Processing**

#### **Packing & Delivery**















## **Other Information**

- By default, the color of this wine glass is the finish coating, not the color of the glass itself. If your requirement is the latter option, please contact us for customization.
- The safety of this product is reliable. It can pass food safety inspections in most major area such as SGS,FDA,BV and LFGB. If necessary, you can also ask us to use the latest sample to pass the test you requested.
- This product is dishwasher safe.
- The default packaging of this product is: Inner packaging: hard gift box with customized EPE lining. 6 pcs/box. Outer packing: safe pa