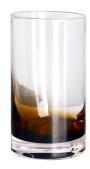

# Cylindrical 150ml gradient amber glass champagne flute

## **Specification**

| Place of Origin | China, Shanxi                |
|-----------------|------------------------------|
| Brand Name      | Ruixin Glass                 |
| Product name    | Crystal Goblets and Tumblers |
| Material        | Lead free crytal             |
| Color           | (Customizable)               |
| MOQ             | 1000 pcs                     |
| Sample          | 7 Working Days               |







**RXXZ30146-1** Size: T7.3\*B7.2\*H16cm Capacity: 510ml Weight: 334.5g







**RXXZ30146-2** Size: T6.5\*B6.5\*H12cm Capacity: 275ml Weight: 284g







RXXZ30146-3 Size: T8.3\*B8.3\*H8.5cm Capacity: 320ml Weight: 307g







RXXZ30146-4 Size: T8\*B8\*H7cm Capacity: 215ml Weight: 304g



RXXZ31144-1 Size: T8.4\*B7.8\*H7.6cm Capacity: 170ml Weight: 370g

### **Production Processing**

#### **Packing & Delivery**















## **Other Information**

- By default, the color of this wine glass is the finish coating, not the color of the glass itself. If your requirement is the latter option, please contact us for customization.
- The safety of this product is reliable. It can pass food safety inspections in most major area such as SGS,FDA,BV and LFGB. If necessary, you can also ask us to use the latest sample to pass the test you requested.
- This product is dish