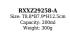

**RXXZ30146-1** Size: T7.3\*B7.2\*H16cm Capacity: 510ml Weight: 334.5g

**RXXZ30146-2** Size: T6.5\*B6.5\*H12cm Capacity: 275ml Weight: 284g

RXXZ30146-3 Size: T8.3\*B8.3\*H8.5cm Capacity: 320ml Weight: 307g