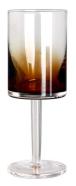

# Cylindrical 150ml gradient amber glass champagne flute

**RXXZ30146-1** Size: T7.3\*B7.2\*H16cm Capacity: 510ml Weight: 334.5g

**RXXZ30146-2** Size: T6.5\*B6.5\*H12cm Capacity: 275ml Weight: 284g

RXXZ30146-3 Size: T8.3\*B8.3\*H8.5cm Capacity: 320ml Weight: 307g

RXXZ30146-4 Size: T8\*B8\*H7cm Capacity: 215ml Weight: 304g

RXXZ31144-1 Size: T8.4\*B7.8\*H7.6cm Capacity: 170ml Weight: 370g