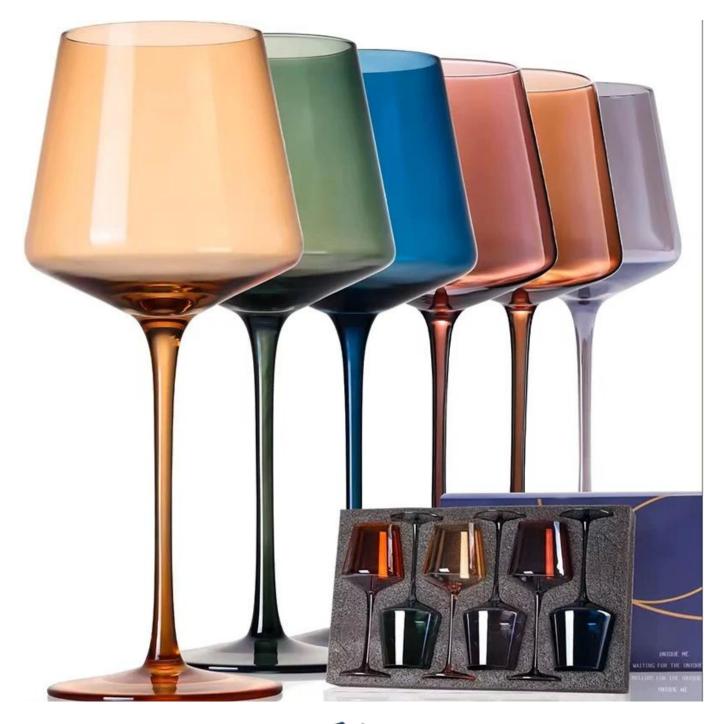

# Cylindrical 150ml gradient amber glass champagne flute

## **Other Information**

- By default, the color of this wine glass is the finish coating, not the color of the glass itself. If your requirement is the latter option, please contact us for customization.
- The safety of this product is reliable. It can pass food safety inspections in most major area such as SGS,FDA,BV and LFGB. If necessary, you can also ask us to use the latest sample to pass the test you requested.
- This product is dishwasher safe.
- The default packaging of this product is: Inner packaging: hard gift box with customized EPE lining. 6 pcs/box. Outer packing: safe packing.
- coupe glasses set of the same series Click here