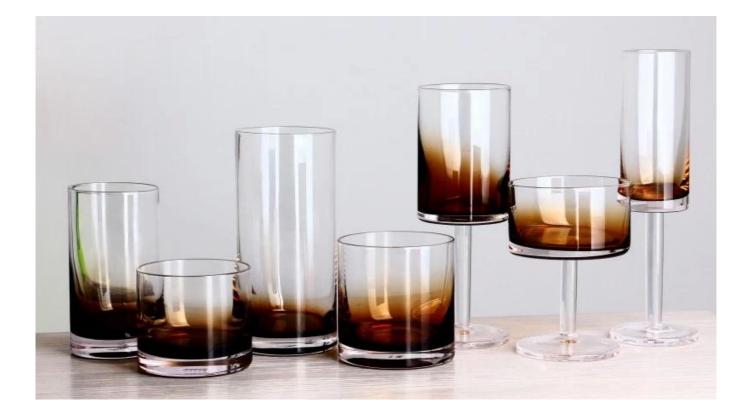

# Cylindrical 150ml gradient amber glass champagne flute

**RXXZ30146-1** Size: T7.3\*B7.2\*H16cm Capacity: 510ml Weight: 334.5g

**RXXZ30146-2** Size: T6.5\*B6.5\*H12cm Capacity: 275ml Weight: 284g

RXXZ30146-3 Size: T8.3\*B8.3\*H8.5cm Capacity: 320ml Weight: 307g

RXXZ30146-4 Size: T8\*B8\*H7cm Capacity: 215ml Weight: 304g

RXXZ31144-1 Size: T8.4\*B7.8\*H7.6cm Capacity: 170ml Weight: 370g