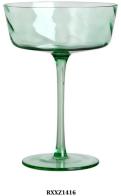

# Crystal 300ml 10oz colored pink wavy coupe cocktail glass

RXXZ1416 Size: T11.2\*B7.8\*H16.1cm Capacity: 310ml

RXXZ2789 Size: T8\*B6.5\*H13.5cm Capacity: 455ml Weight: 225g

RXXZ2687 Size: T8.3\*B6.8\*H10c Capacity: 336ml

RXXZ2799 Size: T8.3\*B6.5\*H14.1cm Capacity: 500ml Weight: 208g