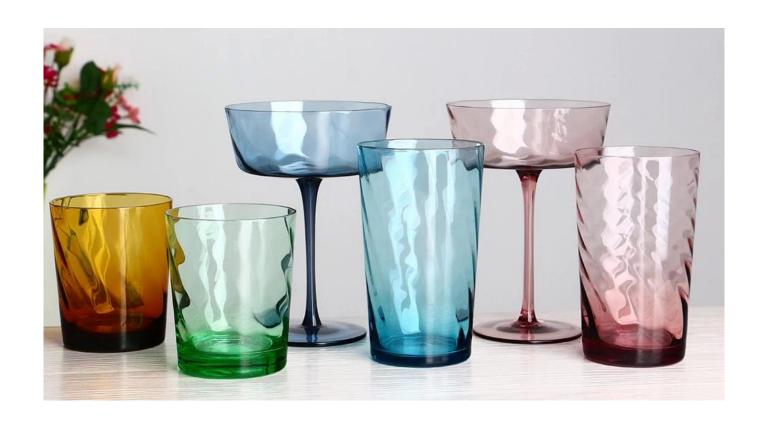

# Crystal 300ml 10oz colored pink wavy coupe cocktail glass

RXXZ1416 Size: T11.2\*B7.8\*H16.1cm Capacity: 310ml

RXXZ2789 Size: T8\*B6.5\*H13.5cm Capacity: 455ml Weight: 225g

RXXZ2687 Size: T8.3\*B6.8\*H10c Capacity: 336ml

RXXZ2799 Size: T8.3\*B6.5\*H14.1cm Capacity: 500ml Weight: 208g

RXXZ2697 Size: T8.5\*B5.9\*H10.1cm Capacity: 335ml Weight: 144g