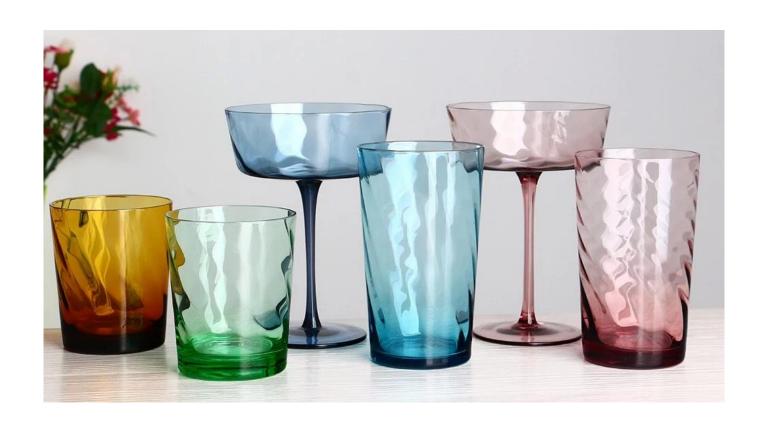

# Crystal 300ml colored green whirling cocktail coupe glass

RXXZ1416 Size: T11.2\*B7.8\*H16.1cm Capacity: 310ml

RXXZ2789 Size: T8\*B6.5\*H13.5cm Capacity: 455ml Weight: 225g

RXXZ2687 Size: T8.3\*B6.8\*H10c Capacity: 336ml

RXXZ2799 Size: T8.3\*B6.5\*H14.1cm Capacity: 500ml Weight: 208g