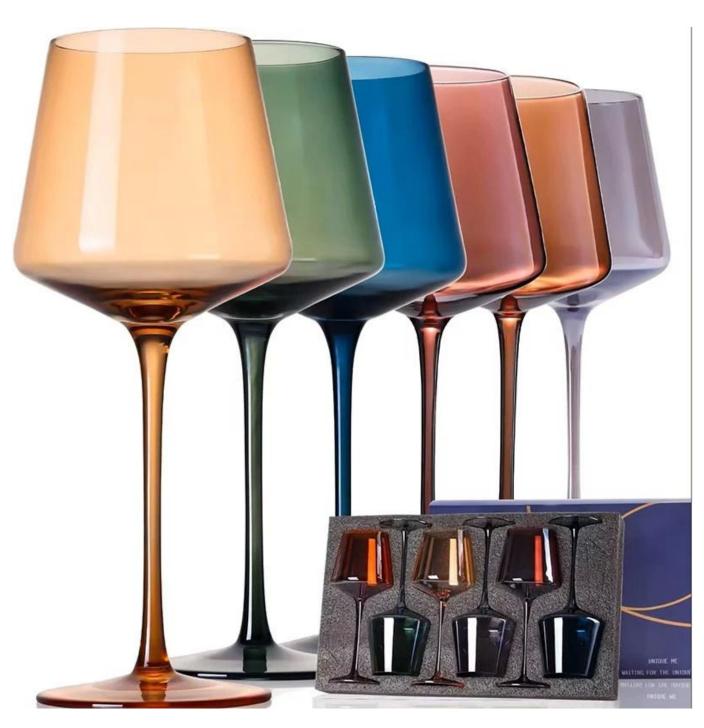

# Crystal 300ml colored green whirling cocktail coupe glass

#### **Other Information**

- By default, the color of this wine glass is the finish coating, not the color of the glass itself. If your requirement is the latter option, please contact us for customization.
- The safety of this product is reliable. It can pass food safety inspections in most major area such as SGS,FDA,BV and LFGB. If necessary, you can also ask us to use the latest sample to pass the test you requested.
- This product is dishwasher safe.
- The default packaging of this product is: Inner packaging: hard gift box with customized EPE lining. 6 pcs/box. Outer packing: safe packing.
- coupe glasses set of the same series Click here