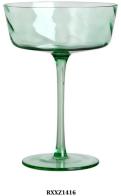

# Crystal 300ml colored green whirling cocktail coupe glass

RXXZ1416 Size: T11.2\*B7.8\*H16.1cm Capacity: 310ml

RXXZ2789 Size: T8\*B6.5\*H13.5cm Capacity: 455ml Weight: 225g

RXXZ2687 Size: T8.3\*B6.8\*H10c Capacity: 336ml

RXXZ2799 Size: T8.3\*B6.5\*H14.1cm Capacity: 500ml Weight: 208g