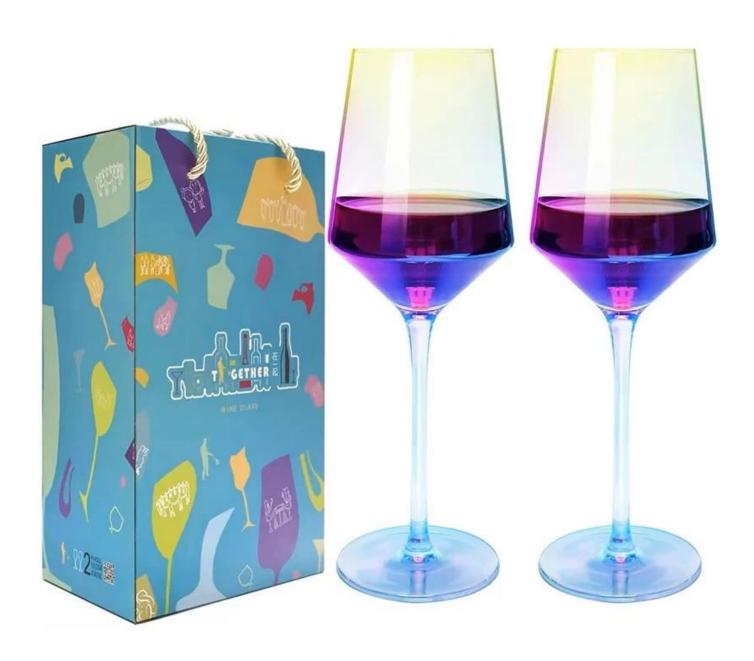

#### **Other Information**

- By default, the color of this wine glass is the finish coating, not the color of the glass itself. If your requirement is the latter option, please contact us for customization.
- The safety of this product is reliable. It can pass food safety inspections in most major area such as SGS,FDA,BV and LFGB. If necessary, you can also ask us to use the latest sample to pass the test you requested.
- This product is dishwasher safe.
- The default packaging of this product is: Inner packaging: hard gift box with customized EPE lining. 6 pcs/box. Outer packing: safe packing.
- coupe glasses set of the same series Click here