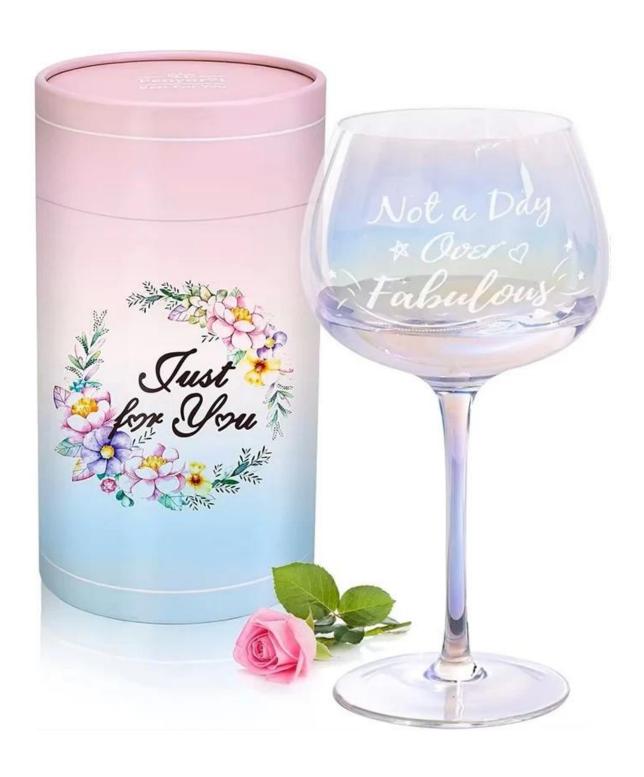

#### **Other Information**

- By default, the color of this wine glass is the finish coating, not the color of the glass itself. If your requirement is the latter option, please contact us for customization.
- The safety of this product is reliable. It can pass food safety inspections in most major area such as SGS,FDA,BV and LFGB. If necessary, you can also ask us to use the latest sample to pass the test you requested.
- This product is dishwasher safe.
- The default packaging of this product is: Inner packaging: hard gift box with customized EPE lining. 6 pcs/box. Outer packing: safe packing.
- coupe glasses set of the same series Click here