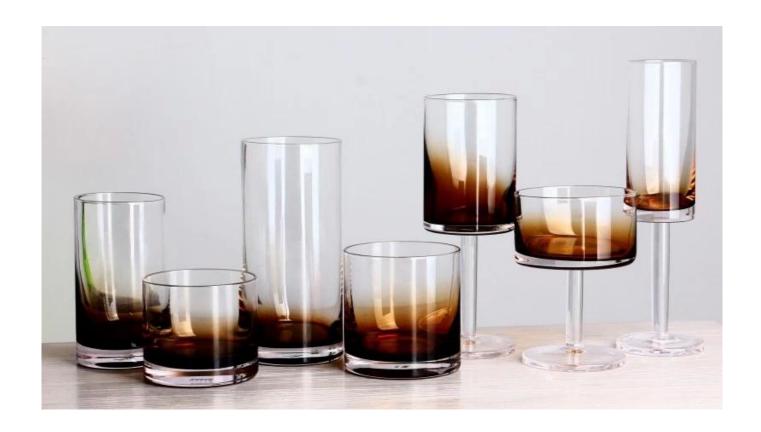

# Crystal 150ml colored brown whisky glass cup heavy bottom

RXXZ29258-A Size: T6.8\*B7\*H19cm Capacity: 255ml Weight: 324g

RXXZ29258-A Size: T8.8\*B7.9\*H12.5cm Capacity: 200ml Weight: 300g

RXXZ29269-A Size: T5\*B6.5\*H21.5cm Capacity: 170ml Weight: 220g

RXXZ30146-1 Size: T7.3\*B7.2\*H16cm Capacity: 510ml Weight: 334.5g

RXXZ30146-2 Size: T6.5\*B6.5\*H12cm Capacity: 275ml Weight: 284g

RXXZ30146-3 Size: T8.3\*B8.3\*H8.5cm Capacity: 320ml Weight: 307g

RXXZ30146-4 Size: T8\*B8\*H7cm Capacity: 215ml Weight: 304g

RXXZ31144-2 Size: T8.4\*87.8\*H7.3cm Capacity: 170ml Weight: 367g

RXXZ31144-1 Size: T8.4\*B7.8\*H7.6cm Capacity: 170ml Weight: 370g