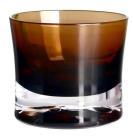

# Crystal 150ml colored brown whisky glass cup heavy bottom

#### **Other Information**

- By default, the color of this wine glass is the finish coating, not the color of the glass itself. If your requirement is the latter option, please contact us for customization.
- The safety of this product is reliable. It can pass food safety inspections in most major area such as SGS,FDA,BV and LFGB. If necessary, you can also ask us to use the latest sample to pass the test you requested.
- This product is dishwasher safe.
- The default packaging of this product is: Inner packaging: hard gift box with customized EPE lining. 6 pcs/box. Outer packing: safe packing.
- coupe glasses set of the same series Click here