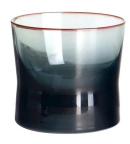

# Crystal 150ml colored brown whisky glass cup heavy bottom

#### **Other Information**

- By default, the color of this wine glass is the finish coating, not the color of the glass itself. If your requirement is the latter option, please contact us for customization.
- The safety of this product is reliable. It can pass food safety inspections in most major area such as SGS,FDA,BV and LFGB. If necessary, you can also ask us to use the latest sample to pass the test you requested.
- This product is dishwasher safe.
- The default packaging of this product is: Inner packaging: hard gift box with customized EPE lining. 6 pcs/box. Outer packing: safe packing.
- coupe glasses set of the same series Click here