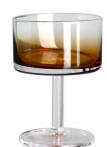

# Crystal 150ml 5oz colored blue heavy base whisky glass cup

## **Other Information**

- By default, the color of this wine glass is the finish coating, not the color of the glass itself. If your requirement is the latter option, please contact us for customization.
- The safety of this product is reliable. It can pass food safety inspections in most major area such as SGS,FDA,BV and LFGB. If necessary, you can also ask us to use the latest sample to pass the test you requested.
- This product is dishwasher safe.
- The default packaging of this product is: Inner packaging: hard gift box with customized EPE lining. 6 pcs/box. Outer packing: safe packing.
- coupe glasses set of the same series Click here