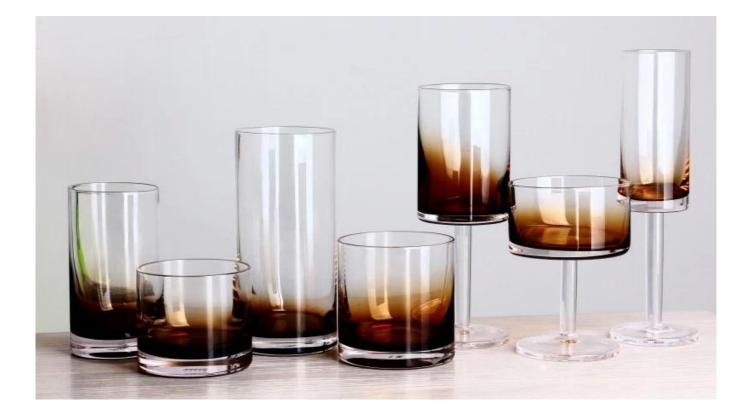

**RXXZ30146-1** Size: T7.3\*B7.2\*H16cm Capacity: 510ml Weight: 334.5g

**RXXZ30146-2** Size: T6.5\*B6.5\*H12cm Capacity: 275ml Weight: 284g

RXXZ30146-3 Size: T8.3\*B8.3\*H8.5cm Capacity: 320ml Weight: 307g

RXXZ30146-4 Size: T8\*B8\*H7cm Capacity: 215ml Weight: 304g

RXXZ31144-1 Size: T8.4\*B7.8\*H7.6cm Capacity: 170ml Weight: 370g