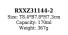

RXXZ30146-4 Size: T8\*B8\*H7cm Capacity: 215ml Weight: 304g

RXXZ31144-1 Size: T8.4\*B7.8\*H7.6cm Capacity: 170ml Weight: 370g