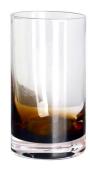

# Crystal 150ml 5oz colored blue heavy base whisky glass cup

## **Other Information**

- By default, the color of this wine glass is the finish coating, not the color of the glass itself. If your requirement is the latter option, please contact us for customization.
- The safety of this product is reliable. It can pass food safety inspections in most major area such as SGS,FDA,BV and LFGB. If necessary, you can also ask us to use the latest sample to pass the test you requested.
- This product is dishwasher safe.
- The default packaging of this product is: Inner packaging: hard gift box with customized EPE lining. 6 pcs/box. Outer packing: safe packing.
- coupe glasses set of the same series Click here