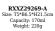

RXXZ30146-4 Size: T8\*B8\*H7cm Capacity: 215ml Weight: 304g

RXXZ31144-1 Size: T8.4\*B7.8\*H7.6cm Capacity: 170ml Weight: 370g