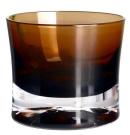

RXXZ30146-4 Size: T8\*B8\*H7cm Capacity: 215ml Weight: 304g

RXXZ31144-1 Size: T8.4\*B7.8\*H7.6cm Capacity: 170ml Weight: 370g