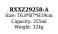

**RXXZ30146-1** Size: T7.3\*B7.2\*H16cm Capacity: 510ml Weight: 334.5g

**RXXZ30146-2** Size: T6.5\*B6.5\*H12cm Capacity: 275ml Weight: 284g

RXXZ30146-3 Size: T8.3\*B8.3\*H8.5cm Capacity: 320ml Weight: 307g

RXXZ30146-4 Size: T8\*B8\*H7cm Capacity: 215ml Weight: 304g

RXXZ31144-1 Size: T8.4\*B7.8\*H7.6cm Capacity: 170ml Weight: 370g