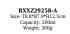

**RXXZ30146-1** Size: T7.3\*B7.2\*H16cm Capacity: 510ml Weight: 334.5g

**RXXZ30146-2** Size: T6.5\*B6.5\*H12cm Capacity: 275ml Weight: 284g

RXXZ30146-3 Size: T8.3\*B8.3\*H8.5cm Capacity: 320ml Weight: 307g

RXXZ30146-4 Size: T8\*B8\*H7cm Capacity: 215ml Weight: 304g

RXXZ31144-1 Size: T8.4\*B7.8\*H7.6cm Capacity: 170ml Weight: 370g