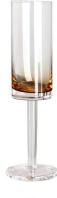

# Crystal 150ml 5oz colored blue heavy base whisky glass cup

## **Other Information**

- By default, the color of this wine glass is the finish coating, not the color of the glass itself. If your requirement is the latter option, please contact us for customization.
- The safety of this product is reliable. It can pass food safety inspections in most major area such as SGS,FDA,BV and LFGB. If necessary, you can also ask us to use the latest sample to pass the test you requested.
- This product is dishwasher safe.
- The default packaging of this product is: Inner packaging: hard gift box with customized EPE lining. 6 pcs/box. Outer packing: safe packing.
- coupe glasses set of the same series Click here