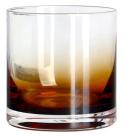

RXXZ30146-4 Size: T8\*B8\*H7cm Capacity: 215ml Weight: 304g

RXXZ31144-1 Size: T8.4\*B7.8\*H7.6cm Capacity: 170ml Weight: 370g