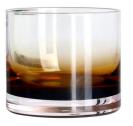

RXXZ30146-4 Size: T8\*B8\*H7cm Capacity: 215ml Weight: 304g

RXXZ31144-1 Size: T8.4\*B7.8\*H7.6cm Capacity: 170ml Weight: 370g