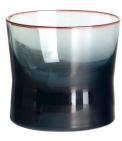

# Crystal 150ml 5oz colored blue heavy base whisky glass cup

### **Specification**

| Place of Origin | China, Shanxi                |
|-----------------|------------------------------|
| Brand Name      | Ruixin Glass                 |
| Product name    | Crystal Goblets and Tumblers |
| Material        | Lead free crytal             |
| Color           | (Customizable)               |
| MOQ             | 1000 pcs                     |
| Sample          | 7 Working Days               |







**RXXZ30146-1** Size: T7.3\*B7.2\*H16cm Capacity: 510ml Weight: 334.5g







**RXXZ30146-2** Size: T6.5\*B6.5\*H12cm Capacity: 275ml Weight: 284g







RXXZ30146-3 Size: T8.3\*B8.3\*H8.5cm Capacity: 320ml Weight: 307g







RXXZ30146-4 Size: T8\*B8\*H7cm Capacity: 215ml Weight: 304g



RXXZ31144-1 Size: T8.4\*B7.8\*H7.6cm Capacity: 170ml Weight: 370g

### **Production Processing**

#### **Packing & Delivery**















## **Other Information**

- By default, the color of this wine glass is the finish coating, not the color of the glass itself. If your requirement is the latter option, please contact us for customization.
- The safety of this product is reliable. It can pass food safety inspections in most major area such as SGS,FDA,BV and LFGB. If necessary, you can also ask us to use the latest sample to pass the test you requested.
- This product is dishwasher safe.
- The default packaging of this product is: Inner packaging: hard gift box with customized EPE lining. 6 pcs/box. Outer packing: safe pa