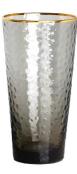

RXXFL-18047 Size: T8\*B4.5\*H16.3cm Capacity: 410ml./13oz. Weight: /g

RXXFL-18033 Size: T7.5\*D5\*H14.3cm Capacity: 360ml./12oz. Weight: /g

RXXFL-18046 Size: T6.2\*D6.2\*H13.3cm Capacity: 310ml./10oz. Weight: /g

**RXXFL-18045** Size: T9.2\*D5.8\*H10.5cm Capacity: 325ml./11oz. Weight: /g

RXXFL-18044 Size: T9\*D5.5\*H9.9cm Capacity: 295ml./10oz. Weight: /g