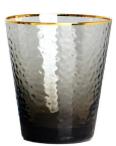

## Japanese style gold rim hammered cocktail glass tumbler set

RXXFL-18047 Size: T8\*B4.5\*H16.3cm Capacity: 410ml./13oz. Weight: /g

RXXFL-18033 Size: T7.5\*D5\*H14.3cm Capacity: 360ml./12oz. Weight: /g

RXXFL-18046 Size: T6.2\*D6.2\*H13.3cm Capacity: 310ml./10oz. Weight: /g

**RXXFL-18045** Size: T9.2\*D5.8\*H10.5cm Capacity: 325ml./11oz. Weight: /g

RXXFL-18044 Size: T9\*D5.5\*H9.9cm Capacity: 295ml./10oz. Weight: /g