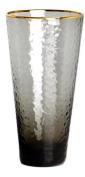

RXXFL-18047 Size: T8\*B4.5\*H16.3cm Capacity: 410ml./13oz. Weight: /g

RXXFL-18033 Size: T7.5\*D5\*H14.3cm Capacity: 360ml./12oz. Weight: /g

RXXFL-18046 Size: T6.2\*D6.2\*H13.3cm Capacity: 310ml./10oz. Weight: /g

**RXXFL-18045** Size: T9.2\*D5.8\*H10.5cm Capacity: 325ml./11oz. Weight: /g

RXXFL-18044 Size: T9\*D5.5\*H9.9cm Capacity: 295ml./10oz. Weight: /g