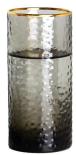

RXXFL-18047 Size: T8\*B4.5\*H16.3cm Capacity: 410ml./13oz. Weight: /g

RXXFL-18033 Size: T7.5\*D5\*H14.3cm Capacity: 360ml./12oz. Weight: /g

RXXFL-18046 Size: T6.2\*D6.2\*H13.3cm Capacity: 310ml./10oz. Weight: /g

**RXXFL-18045** Size: T9.2\*D5.8\*H10.5cm Capacity: 325ml./11oz. Weight: /g

RXXFL-18044 Size: T9\*D5.5\*H9.9cm Capacity: 295ml./10oz. Weight: /g