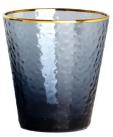

## Japanese style gold rim hammered cocktail glass tumbler set

RXXFL-18047 Size: T8\*B4.5\*H16.3cm Capacity: 410ml./13oz. Weight: /g

RXXFL-18033 Size: T7.5\*D5\*H14.3cm Capacity: 360ml./12oz. Weight: /g

RXXFL-18046 Size: T6.2\*D6.2\*H13.3cm Capacity: 310ml./10oz. Weight: /g

**RXXFL-18045** Size: T9.2\*D5.8\*H10.5cm Capacity: 325ml./11oz. Weight: /g

RXXFL-18044 Size: T9\*D5.5\*H9.9cm Capacity: 295ml./10oz. Weight: /g