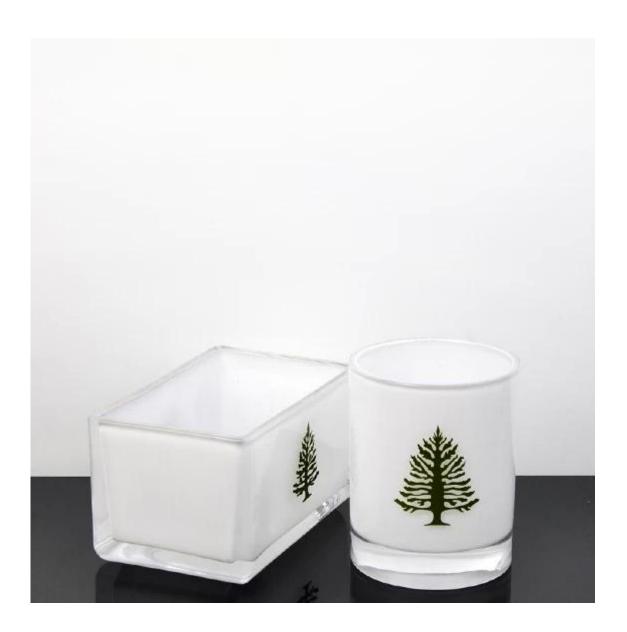

# Inner spraying white square glass candle holder and votive candle holders

What are the features of glass candle holder?

### What are the specifications of glass candle holder?

Unique Tealight Glass Candleholder Handmade Tealight Glass Candleholder

Size:D:11.5\*H6.5CM
Pearl Glass Candleholder

glass candle holder photos:

Size:D:11.5\*H6.5CM