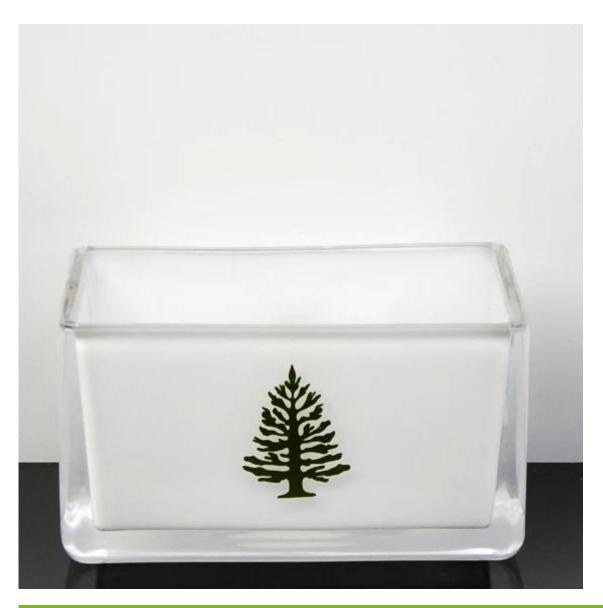

# Inner spraying white square glass candle holder and votive candle holders

What are the features of glass candle holder?

### What are the specifications of glass candle holder?

Unique Tealight Glass Candleholder Handmade Tealight Glass Candleholder

Size:D:11.5\*H6.5CM
Pearl Glass Candleholder

glass candle holder photos:

Size:D:11.5\*H6.5CM