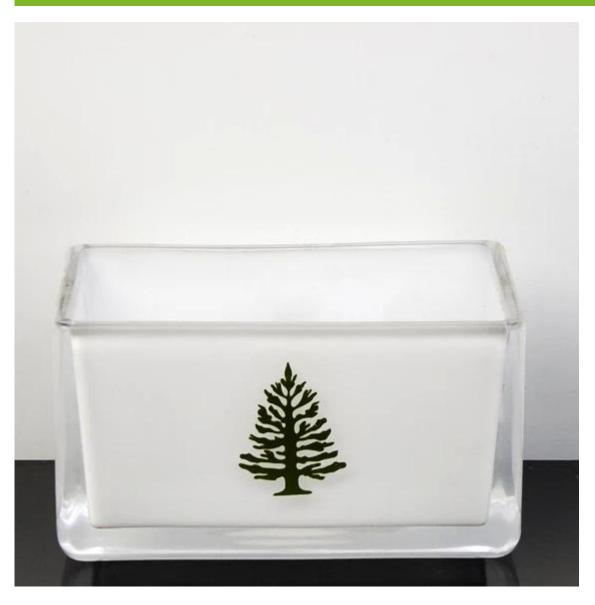

# Inner spraying white square glass candle holder and votive candle holders

What are the features of glass candle holder?

### What are the specifications of glass candle holder?

Unique Tealight Glass Candleholder Handmade Tealight Glass Candleholder

Size:D:11.5\*H6.5CM
Pearl Glass Candleholder

glass candle holder photos:

Size:D:11.5\*H6.5CM