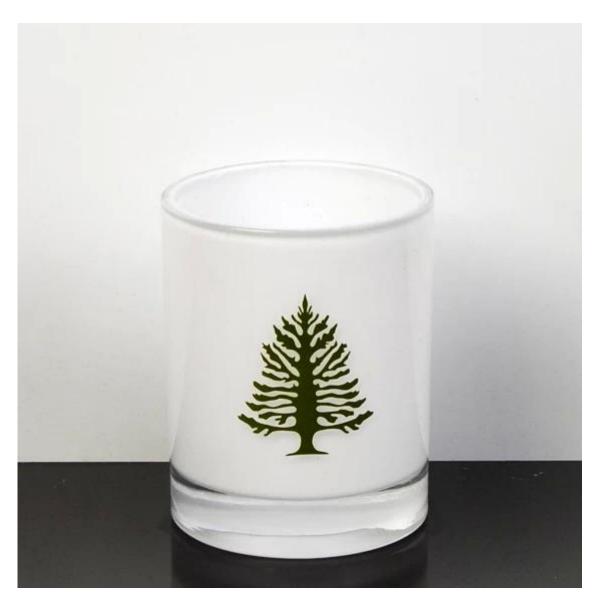

# Inner spraying white square glass candle holder and votive candle holders

What are the features of glass candle holder?

### What are the specifications of glass candle holder?

Unique Tealight Glass Candleholder Handmade Tealight Glass Candleholder

Size:D:11.5\*H6.5CM
Pearl Glass Candleholder

glass candle holder photos:

Size:D:11.5\*H6.5CM