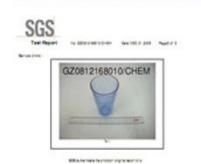

### What are the specifications of glass candle holder?

Unique Tealight Glass Candleholder Handmade Tealight Glass Candleholder

Size:D:11.5\*H6.5CM
Pearl Glass Candleholder

glass candle holder photos:

Size:D:11.5\*H6.5CM