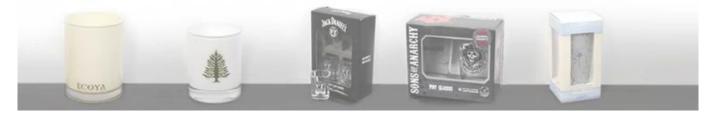

### What are the specifications of glass candle holder?

Unique Tealight Glass Candleholder Handmade Tealight Glass Candleholder

Size:D:11.5\*H6.5CM
Pearl Glass Candleholder

glass candle holder photos:

Size:D:11.5\*H6.5CM