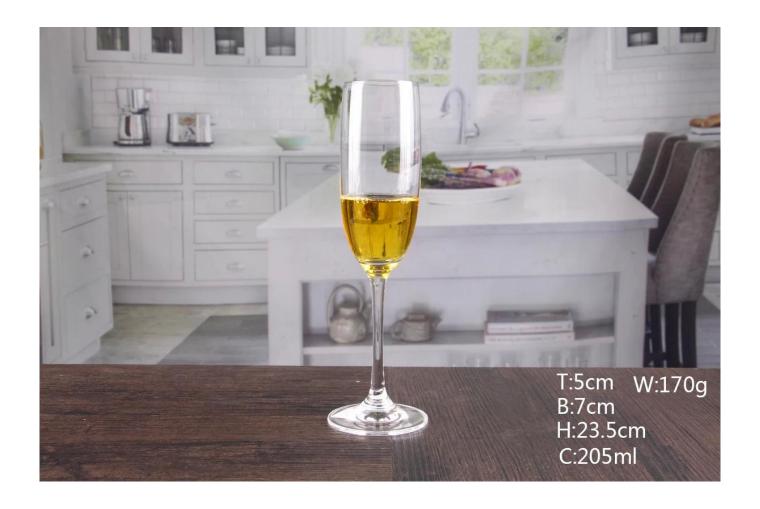

# Inexpensive champagne flutes photos:

# What are the specifications of Inexpensive champagne flutes?

| Item No:  | G0111807                                                                                                                   |
|-----------|----------------------------------------------------------------------------------------------------------------------------|
| Material: | Inexpensive champagne flutes                                                                                               |
| Color:    | Clear                                                                                                                      |
| Process:  | Machine production                                                                                                         |
|           | <ol> <li>5~10 days if at exit shaped and size of glass.</li> <li>15~20 days if need new shape or size of glass.</li> </ol> |