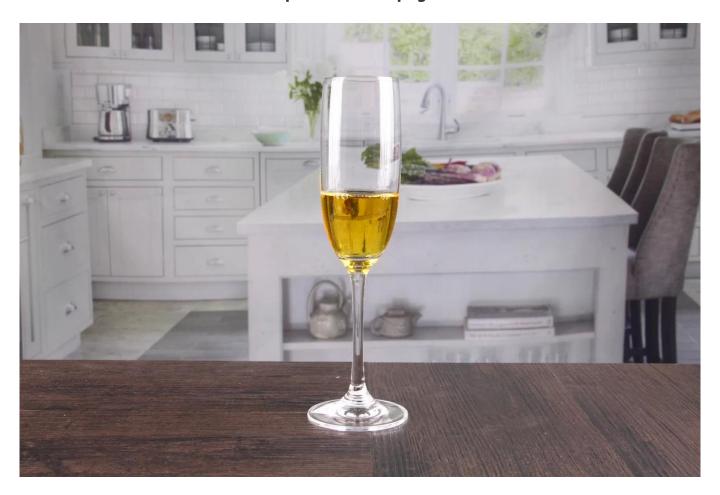

# Inexpensive champagne flutes wedding flute glasses wholesale

What are the features of Inexpensive champagne flutes?





# What are the functions of Inexpensive champagne flutes?

- 1)Machine blasted /pressed, elegant pattern, widely use in restaurant/hotel/home/party etc.
- 2)Special design and accurate quality control make sure every piece offered is as perfect as possible.
- 3)Logo customized, pattern, size and color etc. could be done according to your drawings. Decal, Carving, electro plating, sand blasting, paint spraying, etc.
- 4)Packaging: PVC box, Windows box, color box, shrinkage wrap are available to make sure it be can sold directly. Standard export packing assure safety shipment.

# What are the specifications of Inexpensive champagne flutes?

| Item No:  | G0111807                                                                                                                   |
|---------