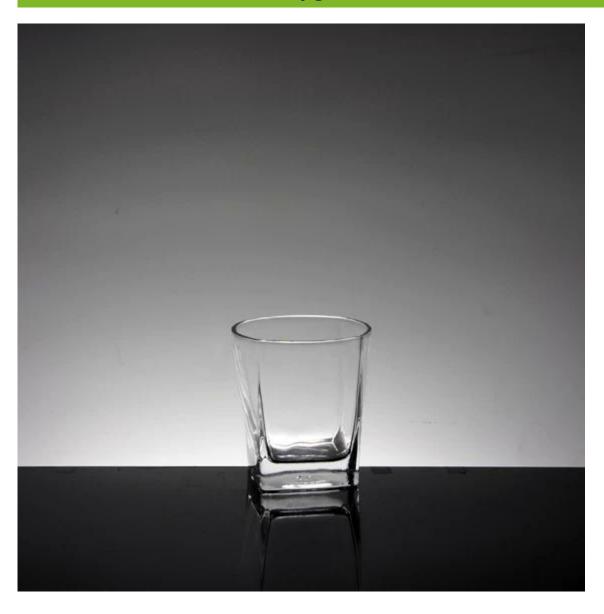

# Hot selling square tumbler small glass cups and whiskey glass wholesaler

What are the features of whiskey glass?

#### What are the functions of whiskey glass?

- 1)Machine blasted /pressed, elegant pattern, widely use in restaurant/hotel/home/party etc.
- 2)Special design and accurate quality control make sure every piece offered is as perfect as p ossible.
- 3)Logo customized, pattern, size and color etc. could be done according to your drawings. Decal, Carving, electro plating, sand blasting, paint spraying, etc.
- 4Packaging: PVC box, Windows box, color box, shrinkage wrap are available to make sure it be e can sold directly. Standard export packing assure safety shipment.
- 5)Timely delivery, 12000 square meter selfown warehouse holding large stock to enable our supply.
- 6)Eco-Friendly, pass FDA, CA65,LFGB standard test.
- 7) Application: home, party, bar, restraunt

#### What are the specifications of whiskey glass?

1.Drinkware Type: Glass 2.Glass Type: Shot Glass

3. Certification: CE / EU, FDA, LFGB, SGS, FDA, LFGB, SGS, DISH WASHER Testing

4.Feature: Eco-Friendly, Eco-friendly
5.Model Number: RXMK072

6.Top diameter: 8.2cm 7.Bottom diamater: 6cm

8.Height: 9cm 9.Weight: 321g 10.Capacity: 225ml

#### whiskey glass photos:

What are the whiskey glass applications?

- Hotels
- Party
- Wedding breakfast
- Love confession
- Birthday
- Start business
- Celebrating
- Home