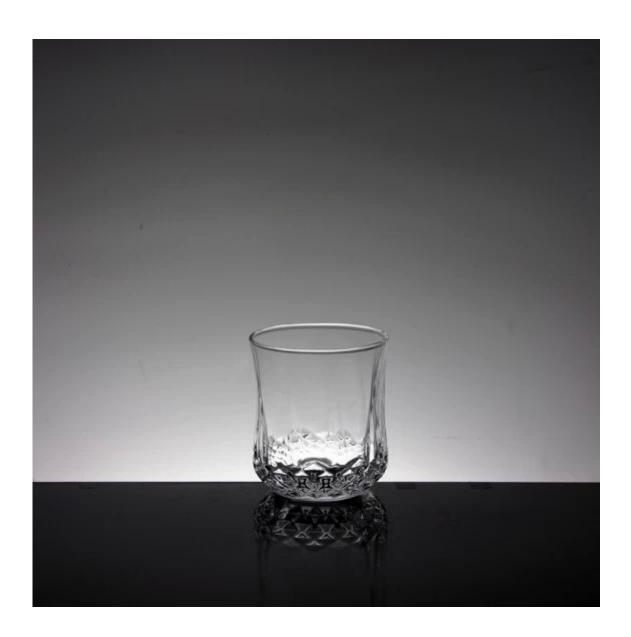

# Hot selling square tumbler small glass cups and whiskey glass wholesaler

What are the features of whiskey glass?

#### What are the functions of whiskey glass?

- 1)Machine blasted /pressed, elegant pattern, widely use in restaurant/hotel/home/party etc.
- 2)Special design and accurate quality control make sure every piece offered is as perfect as p ossible.
- 3)Logo customized, pattern, size and color etc. could be done according to your drawings. Decal, Carving, electro plating, sand blasting, paint spraying, etc.
- 4Packaging: PVC box, Windows box, color box, shrinkage wrap are available to make sure it be e can sold directly. Standard export packing assure safety shipment.
- 5)Timely delivery, 12000 square meter selfown warehouse holding large stock to enable our supply.
- 6)Eco-Friendly, pass FDA, CA65,LFGB standard test.
- 7) Application: home, party, bar, restraunt

#### What are the specifications of whiskey glass?

1.Drinkware Type: Glass 2.Glass Type: Shot Glass

3. Certification: CE / EU, FDA, LFGB, SGS, FDA, LFGB, SGS, DISH WASHER Testing

4.Feature: Eco-Friendly, Eco-friendly
5.Model Number: RXMK072

6.Top diameter: 8.2cm 7.Bottom diamater: 6cm

8.Height: 9cm 9.Weight: 321g 10.Capacity: 225ml

#### whiskey glass photos:

What are the whiskey glass applications?

- Hotels
- Party
- Wedding breakfast
- Love confession
- Birthday
- Start business
- Celebrating
- Home