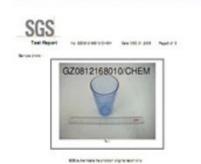

#### What are the specifications of whiskey glass?

1.Drinkware Type: Glass 2.Glass Type: Shot Glass

3. Certification: CE / EU, FDA, LFGB, SGS, FDA, LFGB, SGS, DISH WASHER Testing

4.Feature: Eco-Friendly, Eco-friendly
5.Model Number: RXMK072

6.Top diameter: 8.2cm 7.Bottom diamater: 6cm

8.Height: 9cm 9.Weight: 321g 10.Capacity: 225ml

#### Sedex Members Ethical Trade Audit (SMETA) Report

Version 5.0 Dec 2014, 2/4 Pillar Audit: replaces version 4.0 May 2012.

| Busilernene                       | Vendor LLC Briefstren Representative office |        |
|-----------------------------------|---------------------------------------------|--------|
| Site country:                     | Onne                                        |        |
| Bits name:                        | mens werreng craft & Art Co., Lite.         |        |
| Ferent Company name (of the site) | Not explosed                                |        |
| BMETA Audit Type:                 | Si inflier                                  | D+ris: |
| Date of Augst                     | 19 <sup>®</sup> december: 3014              |        |