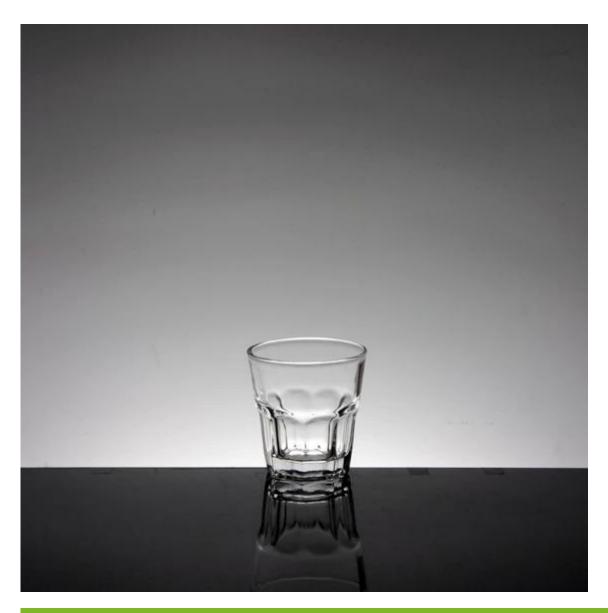

#### What are the specifications of whiskey glass?

1.Drinkware Type: Glass 2.Glass Type: Shot Glass

3. Certification: CE / EU, FDA, LFGB, SGS, FDA, LFGB, SGS, DISH WASHER Testing

4.Feature: Eco-Friendly, Eco-friendly
5.Model Number: RXMK072

6.Top diameter: 8.2cm 7.Bottom diamater: 6cm

8.Height: 9cm 9.Weight: 321g 10.Capacity: 225ml