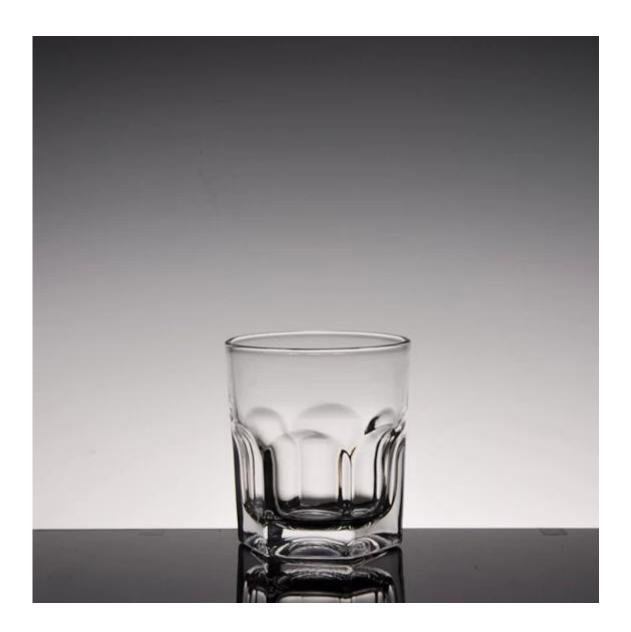

# Hot selling square tumbler small glass cups and whiskey glass wholesaler

What are the features of whiskey glass?

#### What are the functions of whiskey glass?

- 1)Machine blasted /pressed, elegant pattern, widely use in restaurant/hotel/home/party etc.
- 2)Special design and accurate quality control make sure every piece offered is as perfect as p ossible.
- 3)Logo customized, pattern, size and color etc. could be done according to your drawings. Decal, Carving, electro plating, sand blasting, paint spraying, etc.
- 4Packaging: PVC box, Windows box, color box, shrinkage wrap are available to make sure it be e can sold directly. Standard export packing assure safety shipment.
- 5)Timely delivery, 12000 square meter selfown warehouse holding large stock to enable our supply.
- 6)Eco-Friendly, pass FDA, CA65,LFGB standard test.
- 7) Application: home, party, bar, restraunt

#### What are the specifications of whiskey glass?

1.Drinkware Type: Glass 2.Glass Type: Shot Glass

3. Certification: CE / EU, FDA, LFGB, SGS, FDA, LFGB, SGS, DISH WASHER Testing

4.Feature: Eco-Friendly, Eco-friendly
5.Model Number: RXMK072

6.Top diameter: 8.2cm 7.Bottom diamater: 6cm

8.Height: 9cm 9.Weight: 321g 10.Capacity: 225ml

#### whiskey glass photos:

What are the whiskey glass applications?

- Hotels
- Party
- Wedding breakfast
- Love confession
- Birthday
- Start business
- Celebrating
- Home