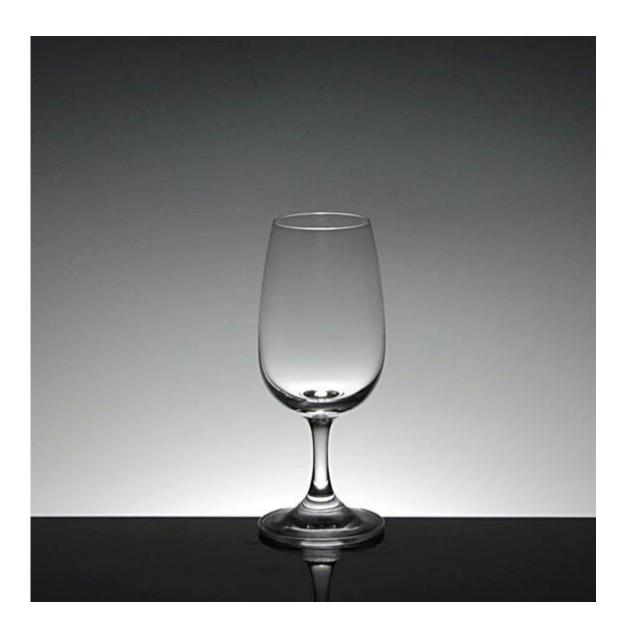

# Hot selling charming crystal champagne glass, wedding toasting flutes personalised champagne flutes manufacturer

What are the features of champagne glass?

#### What are the specifications of wedding champagne flutes?

#### **Glass tumbler**

| Top | Bottom | Height | Capacity | Weight |
|-----|--------|--------|----------|--------|
| 5Cm | 6Cm    | 17.5Cm | 170ml    | 137g   |

### wedding champagne flutes photos:

What are the champagne glass applications?

- Hotels
- Party
- Wedding breakfast
- Love confession
- Birthday
- Start business
- Celebrating
- Home