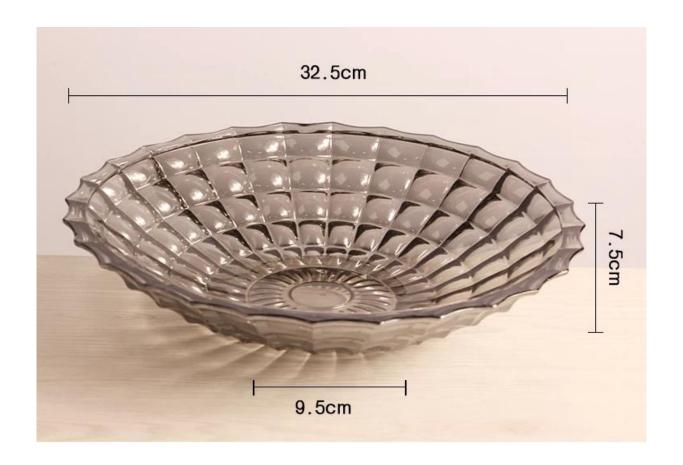

### What are the specifications of electroplated glass plates?

Size: 32.5\* 9.5 \* 7.5cm

Surface Technology: Electroplating process Product Could Pass: SGS,FDA,BV and LFGB test

Shape: Square lattice Size: See picture

Application: All kinds of high-end places