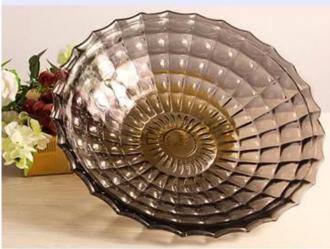

he specifications of electroplated glass plates?

Size: 32.5\* 9.5 \* 7.5cm

Surface Technology: Electroplating process Product Could Pass: SGS,FDA,BV and LFGB test

### **Electroplated glass plates photos:**



# Delecate Design Only For You

The fruit are clear and transparent Fashion home art taste You deserve to have.







**Bright Color** 

Classic Square Lattice Design Unique Bottom Design

# Product parameter

Lead-free glass material Home Furnishing health safety is a good helper of life. Smooth disk body beautiful pattern let you fondle admiringly

Name: Glass fruit bowl Material: Lead-free glass

Shape: Square lattice Size: See picture

Application: All kinds of high-end places



# Many Color For Your Choice

Fashion home art taste You deserve to have



## Rose Gold Color





Smoky Gray Color

# **Product details**

Lead-free glass material Home Furnishing health safety is a good helper of life. Smooth disk body beautiful pattern let you fondle admiringly











3

Bottom Design

# Product display

Lead-free glass material Home Furnishing health safety is a good helper of life. Smooth disk body beautiful pattern let you fondle adminingly

















## What are the electroplated glass plates applications?













- Hotels
- Party
- Wedding breakfast
- Love confession
- Birthday
- Start business
- Celebrating
- Home

### **Our certifications:**





#### Sedex Members Ethical Trade Audit (SMETA) Report

Version 5.0 Dec 2014, 2/4 Pillar Audit: replaces version 4.0 May 2012.

| Busilernene                       | Vendor LLC Briefstren Representativ