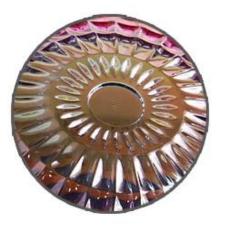

red is as perfect as possible.
- 3)Logo customized, pattern, size and color etc. could be done according to your drawings. Decal, Carving, electro plating, sand blasting, paint spraying, etc.
- 4Packaging: PVC box, Windows box, color box, shrinkage wrap are available to make sure it be e can sold directly. Standard export packing assure safety shipment.
- 5)Timely delivery, 12000 square meter selfown warehouse holding large stock to enable our supply.

### What are the specifications of electroplated glass plates?

Size: 32.5\* 9.5 \* 7.5cm

Surface Technology: Electroplating process Product Could Pass: SGS,FDA,BV and LFGB test

### **Electroplated glass plates photos:**



# Delecate Design Only For You

The fruit are clear and transparent Fashion home art taste You deserve to have.







**Bright Color** 

Classic Square Lattice Design Unique Bottom Design

# Product parameter

Lead-free glass material Home Furnishing health safety is a good helper of life. Smooth disk body beautiful pattern let you fondle admiringly

Name: Glass fruit bowl Material: Lead-free glass

Shape: Square lattice Size: See picture

Application: All kinds of high-end places



# Many Color For Your Choice

Fashion home art taste You deserve to have



## Rose Gold Color





Smoky Gray Color

# **Product details**

Lead-free glass material Home Furnishing health safety is a good helper of life. Smooth disk body beautiful pattern let you fondle admiringly











3

Bottom Design

# Product display

Lead-free glass material Home Furnishing health safety is a good helper of life. Smooth disk bod