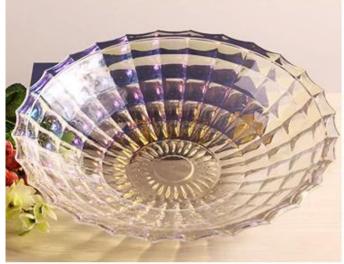

ue Bottom Design

# Product parameter

Lead-free glass material Home Furnishing health safety is a good helper of life. Smooth disk body beautiful pattern let you fondle admiringly

Name: Glass fruit bowl Material: Lead-free glass

Shape: Square lattice Size: See picture

Application: All kinds of high-end places



# Many Color For Your Choice

Fashion home art taste You deserve to have



## Rose Gold Color





Smoky Gray Color

# **Product details**

Lead-free glass material Home Furnishing health safety is a good helper of life. Smooth disk body beautiful pattern let you fondle admiringly











3

Bottom Design

# Product display

Lead-free glass material Home Furnishing health safety is a good helper of life. Smooth disk body beautiful pattern let you fondle adminingly

















## What are the electroplated glass plates applications?













- Hotels
- Party
- Wedding breakfast
- Love confession
- Birthday
- Start business
- Celebrating
- Home

### **Our certifications:**





#### Sedex Members Ethical Trade Audit (SMETA) Report

Version 5.0 Dec 2014, 2/4 Pillar Audit: replaces version 4.0 May 2012.

| Busilernene                       | Vendor LLC Briefstren Representative office |        |
|-----------------------------------|---------------------------------------------|--------|
| Site country:                     | Onne                                        |        |
| Bits name:                        | mens werreng craft & Art Co., Lite.         |        |
| Ferent Company name (of the site) | Not explosed                                |