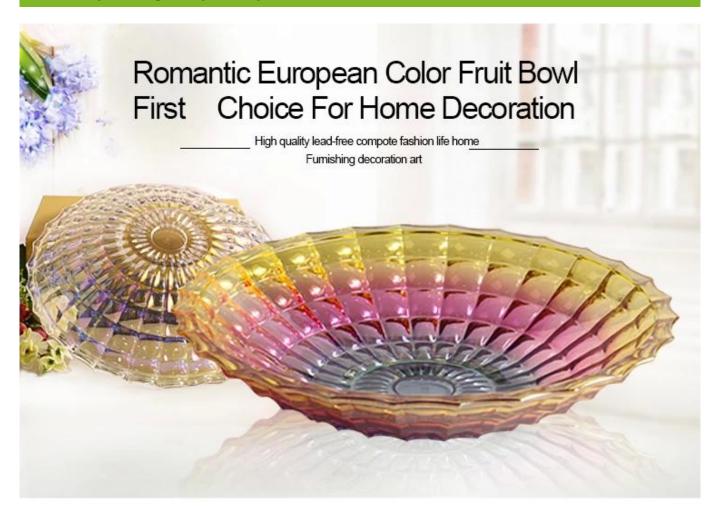

# Delecate Design Only For You

The fruit are clear and transparent Fashion home art taste You deserve to have.

**Bright Color** 

Classic Square Lattice Design Unique Bottom Design

# Product parameter

Lead-free glass material Home Furnishing health safety is a good helper of life. Smooth disk body beautiful pattern let you fondle admiringly

Name: Glass fruit bowl Material: Lead-free glass

Shape: Square lattice Size: See picture

Application: All kinds of high-end places