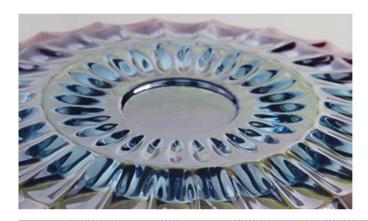

# Product parameter

Lead-free glass material Home Furnishing health safety is a good helper of life. Smooth disk body beautiful pattern let you fondle admiringly

Name: Glass fruit bowl Material: Lead-free glass

Shape: Square lattice Size: See picture

Application: All kinds of high-end places

# Product display

Lead-free glass material Home Furnishing health safety is a good helper of life. Smooth disk body beautiful pattern let you fondle adminingly