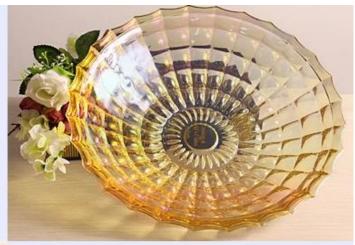

# Delecate Design Only For You

The fruit are clear and transparent Fashion home art taste You deserve to have.

**Bright Color** 

Classic Square Lattice Design Unique Bottom Design

## Rose Gold Color

Smoky Gray Color