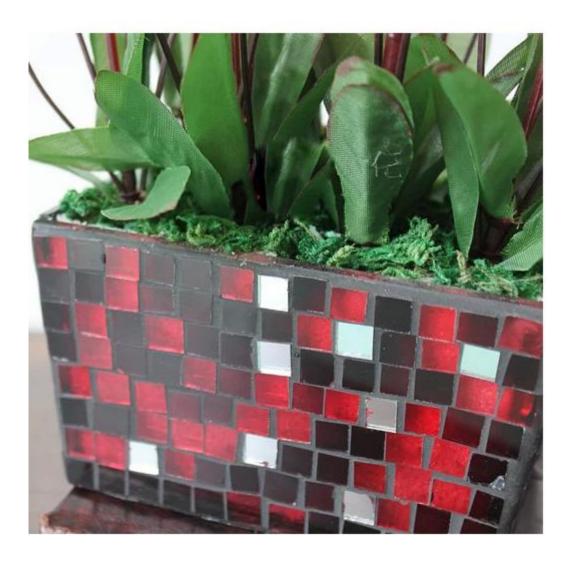

|
|                     | 4. It is environmental safe.                                                     |
| For your<br>choose: | 1. Any logo printing on the glass body.                                          |
|                     | 2. Any color painted, frost, electro plate ,pattern laser carver for the finish; |
|                     | 3. Special package like shrink wrap, color gift box, white gift box etc:         |
|                     | 4. Open new mould for new glass and some accessories such as wood, plastic       |
|                     | or metal as you like;                                                            |
|                     | 5. Different size and shapes meet your needs.                                    |

## Rectangle glass vase photos











## **Our certifications**









#### Sedex Members Ethical Trade Audit (SMETA) Report

Version 5.0 Dec 2014, 2/4 Pillar Audit: replaces version 4.0 May 2012

| Buggier name:                     | Vendor LLC Briefstein              | Representative office |
|-----------------------------------|------------------------------------|-----------------------|
| Site country:                     | Chine                              |                       |
| Stanana                           | mens Wenery Craft & Art Co., Lite. |                       |
| Parent Company name (of the sile) | Not registable                     |                       |
| BMBTA Audit Type:                 | Bit-mer                            | Derin:                |
| Date of Audit                     | 15 <s