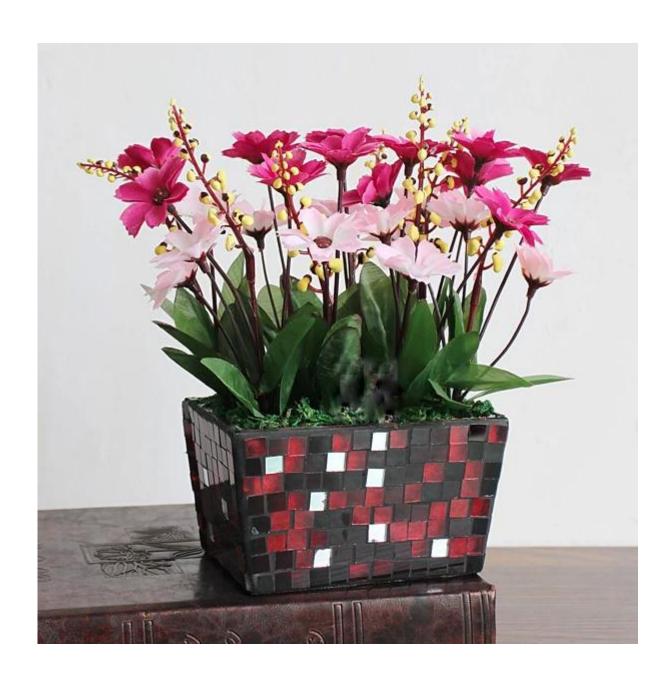

|
|                     | 4. It is environmental safe.                                                     |
| For your<br>choose: | 1. Any logo printing on the glass body.                                          |
|                     | 2. Any color painted, frost, electro plate ,pattern laser carver for the finish; |
|                     | 3. Special package like shrink wrap, color gift box, white gift box etc:         |
|                     | 4. Open new mould for new glass and some accessories such as wood, plastic       |
|                     | or metal as you like;                                                            |
|                     | 5. Different size and shapes meet your needs.                                    |

## Rectangle glass vase photos











## **Our certifications**









#### Sedex Members Ethical Trade Audit (SMETA) Report

Version 5.0 Dec 2014, 2/4 Pillar Audit: replaces version 4.0 May 2012

| Buggier name:                     | Vendor LLC Briefstein              | Representative office |
|-----------------------------------|------------------------------------|-----------------------|
| Site country:                     | Chine                              |                       |
| Stanana                           | mens Wenery Craft & Art Co., Lite. |                       |
| Parent Company name (of the sile) | Not registable                     |                       |
| BMBTA Audit Type:                 | Bit-mer                            | Derin:                |
| Date of Audit                     | 15