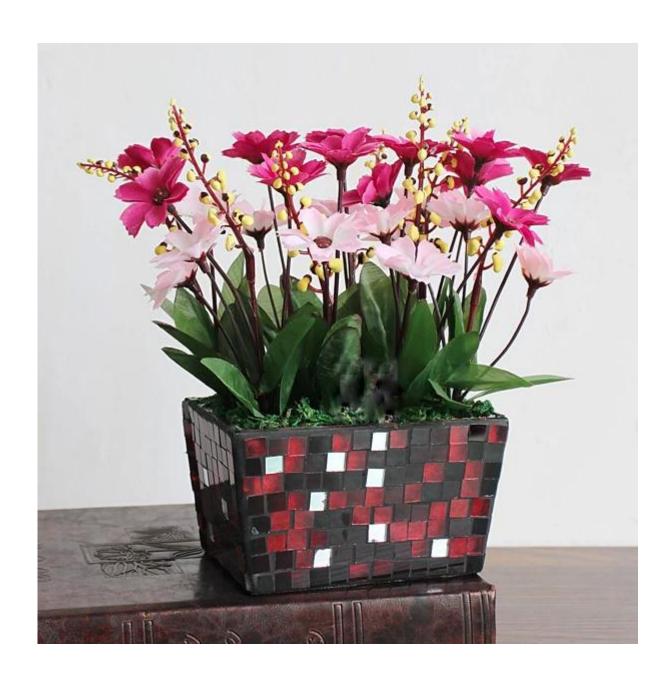

ance;           |
|                     | 4. It is environmental safe.                                                     |
| For your<br>choose: | 1. Any logo printing on the glass body.                                          |
|                     | 2. Any color painted, frost, electro plate ,pattern laser carver for the finish; |
|                     | 3. Special package like shrink wrap, color gift box, white gift box etc:         |
|                     | 4. Open new mould for new glass and some accessories such as wood, plastic       |
|                     | or metal as you like;                                                            |
|                     | 5. Different size and shapes meet your needs.                                    |

## Rectangle glass vase photos











## **Our certifications**









#### Sedex Members Ethical Trade Audit (SMETA) Report

Version 5.0 Dec 2014, 2/4 Pillar Audit: replaces version 4.0 May 2012

| Buggier name:                     | Vendor LLC Briefstein              | Representative office |
|-----------------------------------|------------------------------------|-----------------------|
| Site country:                     | Chine                              |                       |
| Stanana                           | mens Wenery Craft & Art Co., Lite. |                       |
| Parent Company name (of the sile) | Not registable                     |                       |
| BMBTA Audit Type:                 | Bit-mer                            | Derin:                |
| Date of Audit