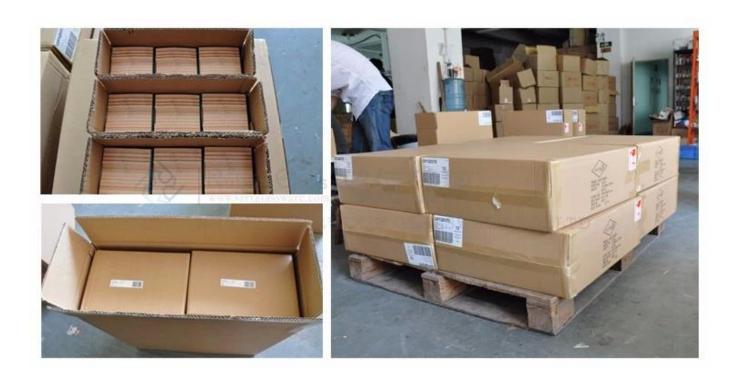

## **Product packing**

## Q: What kind of package for rectangle glass vase?

A: We have inside packaging and outside carton, it is in a 5 ply carton. And we could do clients' customized box.