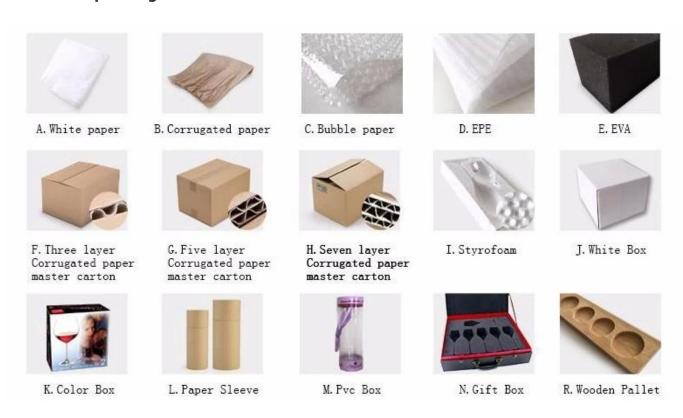

## **Product packing**

## Q: What kind of package for rectangle glass vase?

A: We have inside packaging and outside carton, it is in a 5 ply carton. And we could do clients' customized box.