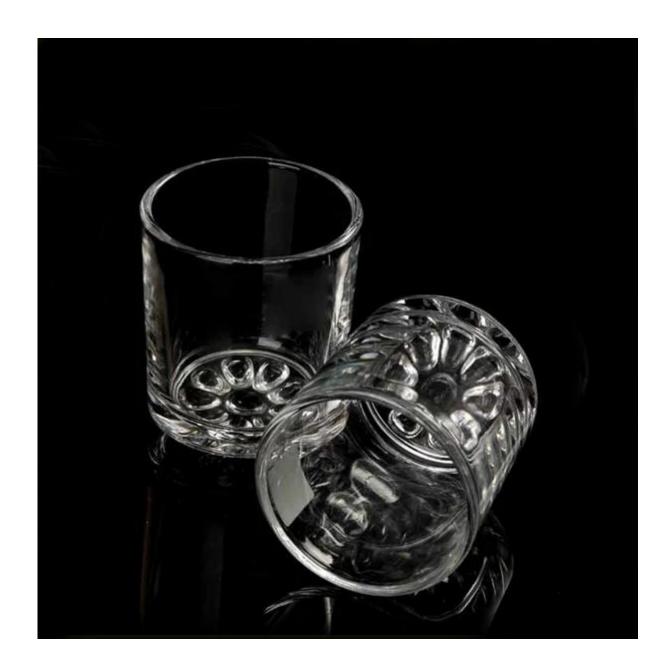

|
|                      | 4. It is environmental safe.                                                     |
| For your choose:     | 1. Any logo printing on the glass body.                                          |
|                      | 2. Any color painted, frost, electro plate ,pattern laser carver for the finish; |
|                      | 3. Special package like shrink wrap, color gift box, white gift box etc:         |
|                      | 4. Open new mould for new glass and some accessories such as wood, plastic       |
|                      | or metal as you like;                                                            |
|                      | 5. Different size and shapes meet your needs.                                    |

# **Shot glass 6 oz photos**











## **Our certifications**









## Sedex Members Ethical Trade Audit (SMETA) Report

Version 5.0 Dec 2014; 2/4 Pillar Audit: replaces version 4.0 May 2012

| Buggier name:                     | Vendor LLC Briefstein                | Representative office |
|-----------------------------------|--------------------------------------|-----------------------|
| Site country:                     | Chine                                |                       |
| Stanana                           | mener Wernerg Craft & Art Co., Lite. |                       |
| Parent Company name (of the sile) | Not registable                       |                       |
| BMBTA Audit Type:                 | Bit-mer                              | Derin:                |
| Date of Audit