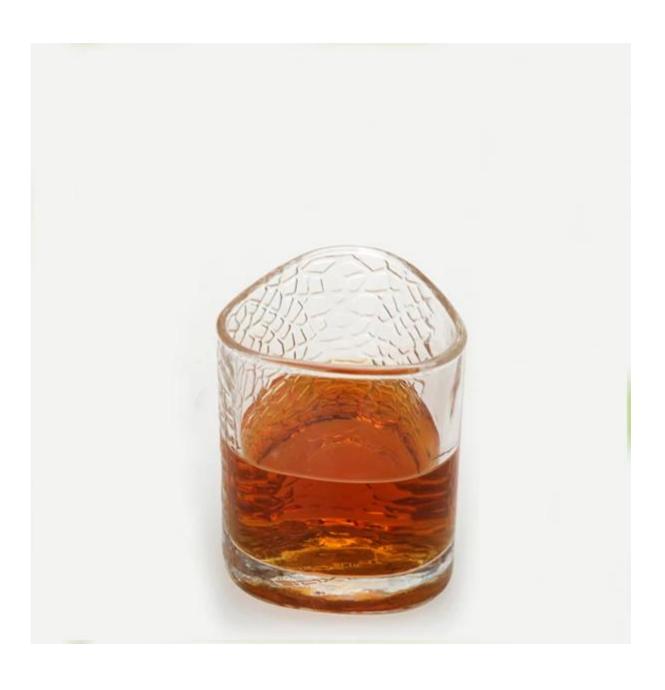

|
|                      | 4. It is environmental safe.                                                     |
| For your choose:     | 1. Any logo printing on the glass body.                                          |
|                      | 2. Any color painted, frost, electro plate ,pattern laser carver for the finish; |
|                      | 3. Special package like shrink wrap, color gift box, white gift box etc:         |
|                      | 4. Open new mould for new glass and some accessories such as wood, plastic       |
|                      | or metal as you like;                                                            |
|                      | 5. Different size and shapes meet your needs.                                    |

# **Shot glass 6 oz photos**











## **Our certifications**









## Sedex Members Ethical Trade Audit (SMETA) Report

Version 5.0 Dec 2014; 2/4 Pillar Audit: replaces version 4.0 May 2012

| Buggier name:                     | Vendor LLC Briefstein                | Representative office |
|-----------------------------------|--------------------------------------|-----------------------|
| Site country:                     | Chine                                |                       |
| Stanana                           | mener Wernerg Craft & Art Co., Lite. |                       |
| Parent Company name (of the sile) | Not registable                       |                       |
| BMBTA Audit Type:                 | Bit-mer                              | Derin:                |
| Date of Audit