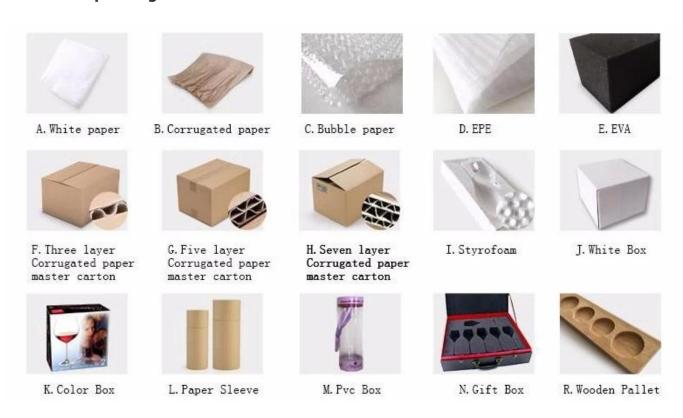

## **Product packing**

## Q: What kind of package for shot glass 6 oz?

A: We have inside packaging and outside carton, it is in a 5 ply carton. And we could do clients' customized box.