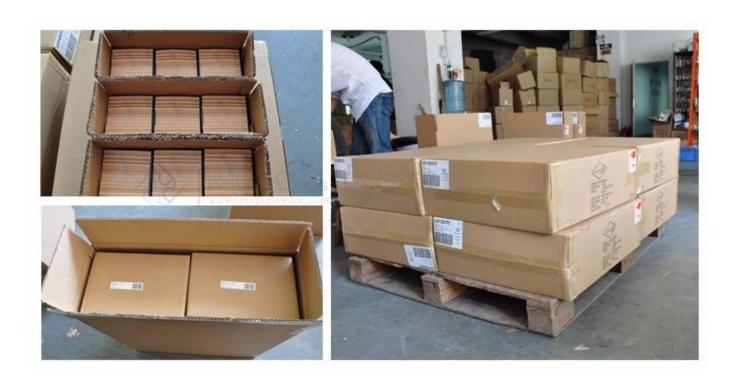

## **Product packing**

## Q: What kind of package for shot glass 6 oz?

A: We have inside packaging and outside carton, it is in a 5 ply carton. And we could do clients' customized box.