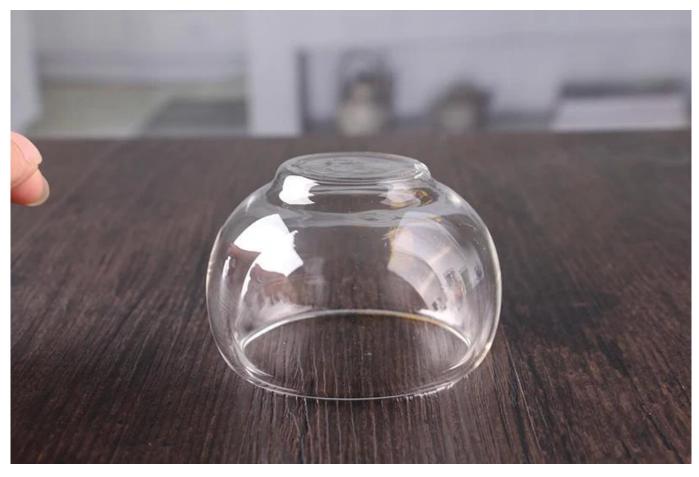

# Home goods tea cup

Home goods tea cup products show:

#### What are the specifications of home goods tea cup?

| Name:                | Home goods tea cup                                                                                                                                                                                                                               |
|----------------------|--------------------------------------------------------------------------------------------------------------------------------------------------------------------------------------------------------------------------------------------------|
|                      | 1. 5~10 days if at exit shaped and size of glass.                                                                                                                                                                                                |
|                      | 2. 15~20 days if need new shape or size of glass.                                                                                                                                                                                                |
| Packing:             | 1. Normal packing, 24 or 36pcs into export carton, Carton with cardboard divider; 2. Paper tray pallet packing; 3. Customized box.                                                                                                               |
| Product capacity:    | 500,000~1,000,000 pcs per Month                                                                                                                                                                                                                  |
| Samples No.:         | RXDL171512                                                                                                                                                                                                                                       |
| Payment<br>terms:    | Usually pay by T/T,Western Union,L/C or others according to your requirement.                                                                                                                                                                    |
| Transportation:      | By sea, by air, by express and your shipping agent is acceptable.                                                                                                                                                                                |
| Product<br>features: | <ol> <li>Food safe grade glass body. It doesn't contain BPA, lead, cadmium or any other harmful things to human body;</li> <li>The material is recyclable because it is totally mineral substance;</li> <li>It is environmental safe.</li> </ol> |
| For your choose:     | <ol> <li>Any color painted, frost, electro plate ,pattern laser carver for the finish;</li> <li>Special package like shrink wrap, color gift box, white gift box etc:</li> <li>Different size and shapes meet your needs.</li> </ol>             |

#### What are the functions of Home goods tea cup?

- 1)Special design and accurate quality control make sure every piece offered is as perfect as possible.
- 2)Logo customized, pattern, size and color etc. could be done according to your drawings. Decal, Carving, electro plating, sand blasting, paint spraying, etc.
- 3)Packaging: PVC box, Windows box, color box, shrinkage wrap are available to make sure it be can sold directly. Standard export packing assure safety shipment.