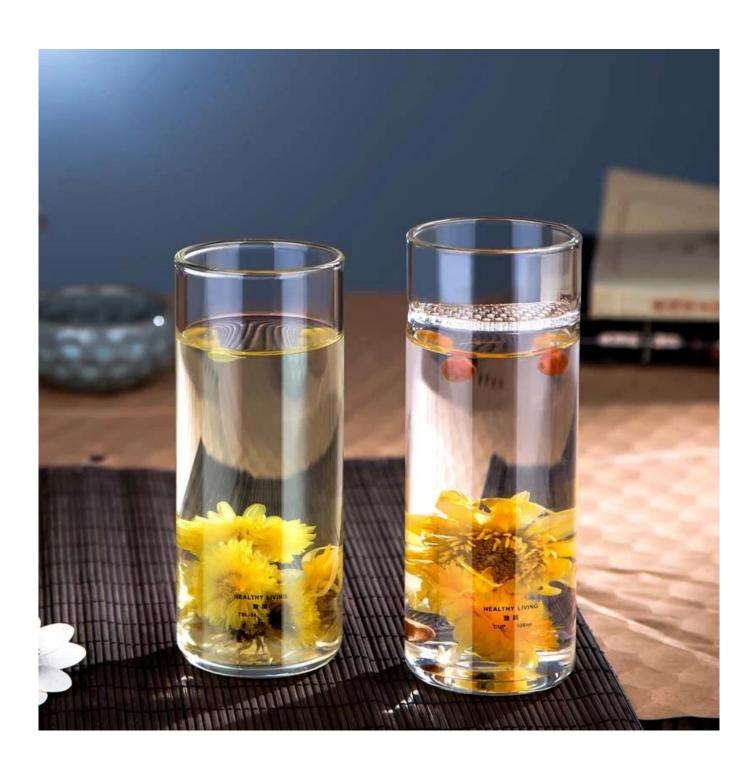

|
|                      | 4. It is environmental safe.                                                     |
| For your choose:     | 1. Any logo printing on the glass body.                                          |
|                      | 2. Any color painted, frost, electro plate ,pattern laser carver for the finish; |
|                      | 3. Special package like shrink wrap, color gift box, white gift box etc:         |
|                      | 4. Open new mould for new glass and some accessories such as wood, plastic       |
|                      | or metal as you like;                                                            |
|                      | 5. Different size and shapes meet your needs.                                    |

## Small drinking glasses photos











## **Our certifications**









### Sedex Members Ethical Trade Audit (SMETA) Report

Version 5.0 Dec 2014; 2/4 Pillar Audit: replaces version 4.0 May 2012

| Buggier name:                     | Vendor ULC Briefsten Representative office. |        |
|-----------------------------------|---------------------------------------------|--------|
| Site country:                     | Chine                                       |        |
| Stanana                           | mens Wenery Craft & Art Co., Lite.          |        |
| Parent Company name (of the sile) | Not registable                              |        |
| BMBTA Audit Type:                 | Bit-mer                                     | Derin: |
| Date of Audit                     | 15 <sup>th</sup> december, 2014