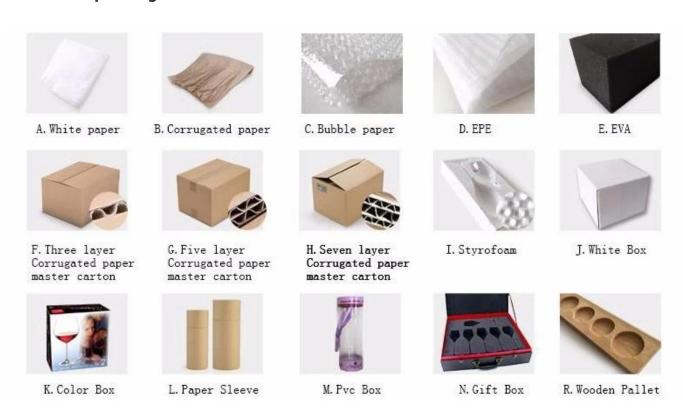

## **Product packing**

## Q: What kind of package for small drinking glasses?

A: We have inside packaging and outside carton, it is in a 5 ply carton. And we could do clients' customized box.