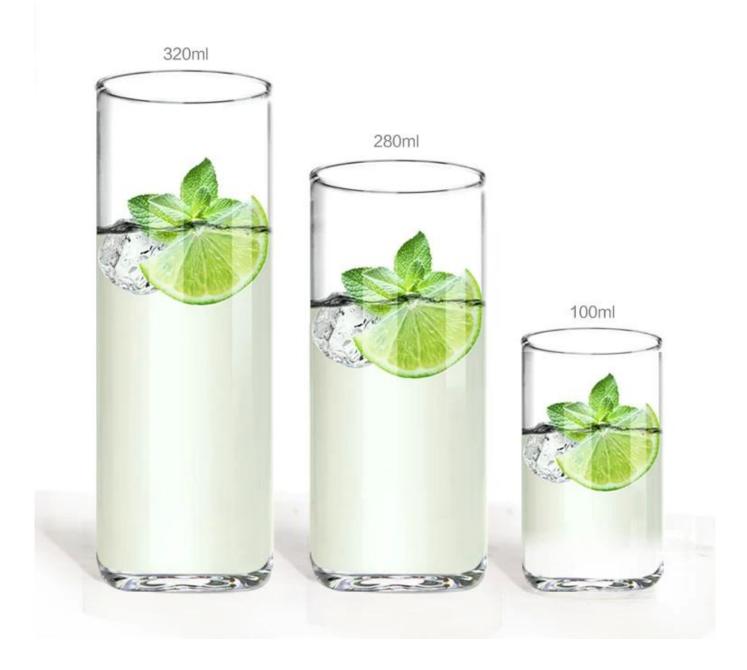

## What are the specifications of small drinking glasses?

Material: Glass

Category: Small drinking glasses

Size: Customer size

| Item No:    | RXCUP-0914               |
|-------------|--------------------------|
| Material:   | Glass                    |
| Process:    | Handmade                 |
| Could Pass: | SGS,FDA,BV and LFGB test |

## Small drinking glasses photos