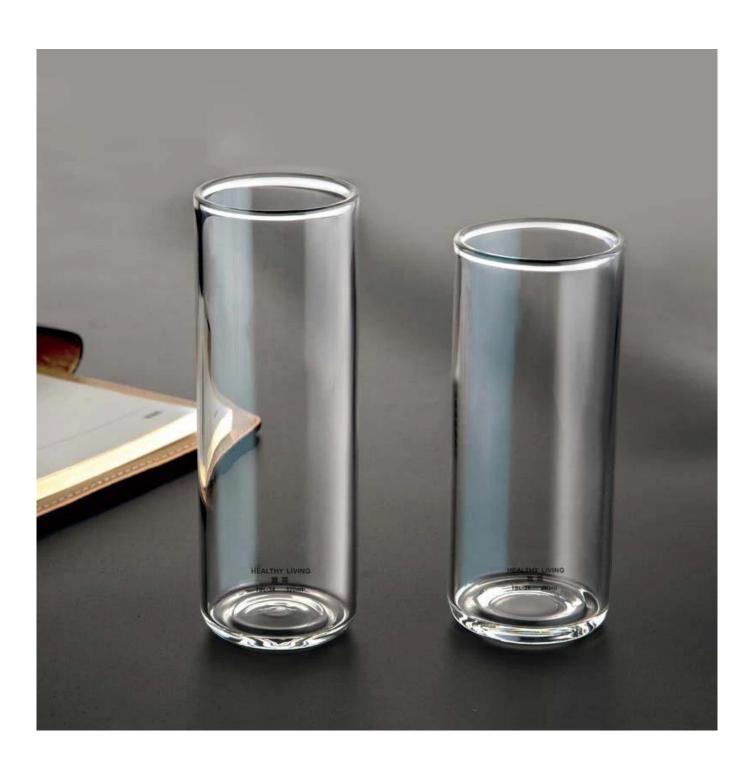

|
|                      | 4. It is environmental safe.                                                     |
| For your choose:     | 1. Any logo printing on the glass body.                                          |
|                      | 2. Any color painted, frost, electro plate ,pattern laser carver for the finish; |
|                      | 3. Special package like shrink wrap, color gift box, white gift box etc:         |
|                      | 4. Open new mould for new glass and some accessories such as wood, plastic       |
|                      | or metal as you like;                                                            |
|                      | 5. Different size and shapes meet your needs.                                    |

## Small drinking glasses photos











## **Our certifications**









### Sedex Members Ethical Trade Audit (SMETA) Report

Version 5.0 Dec 2014; 2/4 Pillar Audit: replaces version 4.0 May 2012

| Buggier name:                     | Vendor ULC Briefsten Representative office. |        |
|-----------------------------------|---------------------------------------------|--------|
| Site country:                     | Chine                                       |        |
| Stanana                           | mens Wenery Craft & Art Co., Lite.          |        |
| Parent Company name (of the sile) | Not registable                              |        |
| BMBTA Audit Type:                 | Bit-mer                                     | Derin: |
| Date of Audit                     | 15 <sup>th</sup> december, 2014