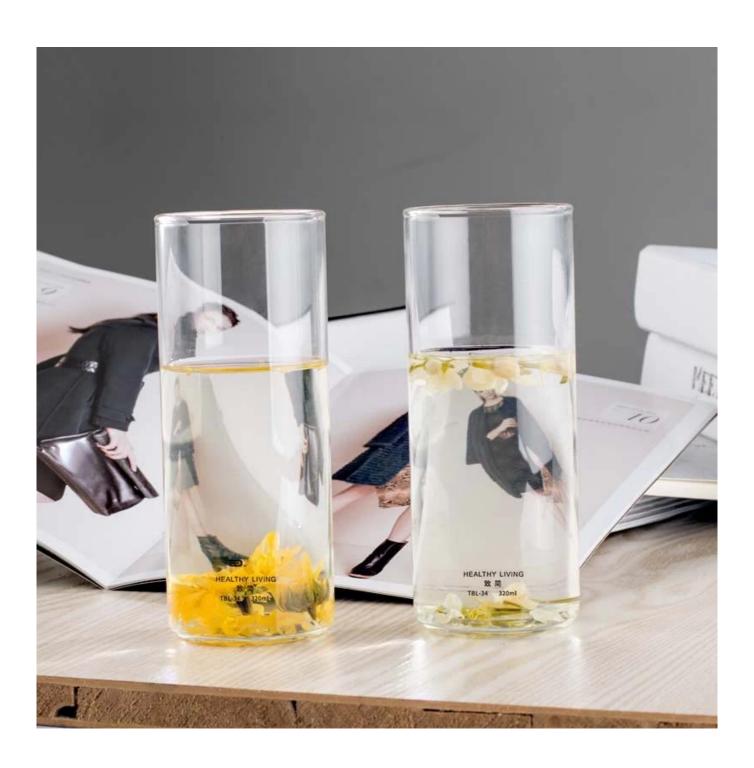

|
|                      | 4. It is environmental safe.                                                     |
| For your choose:     | 1. Any logo printing on the glass body.                                          |
|                      | 2. Any color painted, frost, electro plate ,pattern laser carver for the finish; |
|                      | 3. Special package like shrink wrap, color gift box, white gift box etc:         |
|                      | 4. Open new mould for new glass and some accessories such as wood, plastic       |
|                      | or metal as you like;                                                            |
|                      | 5. Different size and shapes meet your needs.                                    |

## Small drinking glasses photos











## **Our certifications**









### Sedex Members Ethical Trade Audit (SMETA) Report

Version 5.0 Dec 2014; 2/4 Pillar Audit: replaces version 4.0 May 2012

| Buggier name:                     | Vendor ULC Briefsten Representative office. |        |
|-----------------------------------|---------------------------------------------|--------|
| Site country:                     | Chine                                       |        |
| Stanana                           | mens Wenery Craft & Art Co., Lite.          |        |
| Parent Company name (of the sile) | Not registable                              |        |
| BMBTA Audit Type:                 | Bit-mer                                     | Derin: |
| Date of Audit                     | 15 <sup>th</sup> december, 2014