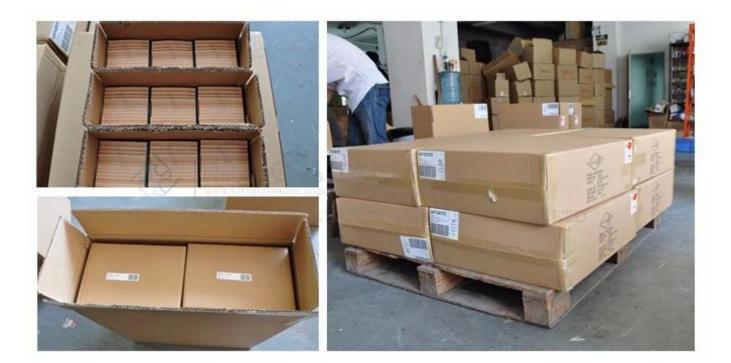

4.Packaging: PVC box, Windows box, color box, shrinkage wrap are available to make sure it

be can

sold directly. Standard export packing assure safety shipment.

5. Timely delivery, 12000 square meter self-own warehouse holding large stock to enable our supply.

| Samples time:        | 1. 5~10 days if at exit shaped and size of glass.                                |
|----------------------|----------------------------------------------------------------------------------|
|                      | 2. 15~20 days if need new shape or size of glass.                                |
| Packing:             | 1. Normal packing,                                                               |
|                      | 24 or 36pcs into export carton,                                                  |
|                      | Carton with cardboard divider;                                                   |
|                      | 2. Paper tray pallet packing;                                                    |
|                      | 3. Customized box.                                                               |
| Product              | 500,000~1,000,000 pcs per Month                                                  |
| capacity:            |                                                                                  |
| Delivery time:       | About 30-45days,but if you have a urgent need for the products, we can put       |
|                      | your order into priority.                                                        |
| Payment              | Usually pay by T/T,Western Union,L/C or others according to your requirement.    |
| terms:               |                                                                                  |
| Transportation       | By sea, by air, by express and your shipping agent is acceptable.                |
| Product<br>features: | 1. Food safe grade glass body. It doesn't contain BPA, lead, cadmium or any      |
|                      | other harmful things to human body;                                              |
|                      | 2. It is freezer safe;                                                           |
|                      | 3. The material is recyclable because it is totally mineral substance;           |
|                      | 4. It is environmental safe.                                                     |
| For your<br>choose:  | 1. Any logo printing on the glass body.                                          |
|                      | 2. Any color painted, frost, electro plate ,pattern laser carver for the finish; |
|                      | 3. Special package like shrink wrap, color gift box, white gift box etc:         |
|                      | 4. Open new mould for new glass and some accessories such as wood, plastic       |
|                      | or metal as you like;                                                            |
|                      | 5. Different size and shapes meet your needs.                                    |

## **Product packing**

A.White paper

F. Three layer Corrugated paper master carton

K. Color Box

B.Corrugated paper

G.Five layer Corrugated paper master carton

L.Paper Sleeve

C.Bubble paper

H.Seven layer Corrugated paper master carton

M. Pvc Box

D. EPE

I. Styrofoam

N.Gift Box

J. White Box

R. Wooden Pallet