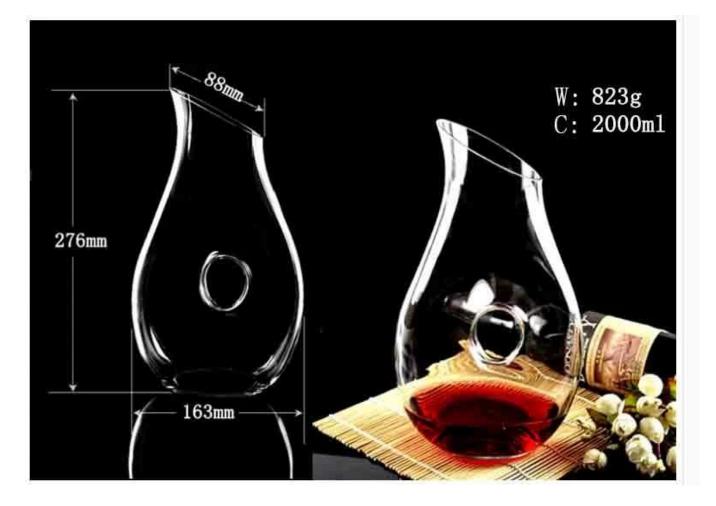

## What are the specifications of red wine decanters ?

Material: Glass

Category: red wine decanters

| Item No:    | wine decanters-08252     |
|-------------|--------------------------|
| Material:   | Glass                    |
| Process:    | Handmade                 |
| Could Pass: | SGS,FDA,BV and LFGB test |

| Samples time:        | 1. 5~10 days if at exit shaped and size of glass.                                |
|----------------------|----------------------------------------------------------------------------------|
|                      | 2. 15~20 days if need new shape or size of glass.                                |
| Packing:             | 1. Normal packing,                                                               |
|                      | 24 or 36pcs into export carton,                                                  |
|                      | Carton with cardboard divider;                                                   |
|                      | 2. Paper tray pallet packing;                                                    |
|                      | 3. Customized box.                                                               |
| Product              | 500,000~1,000,000 pcs per Month                                                  |
| capacity:            |                                                                                  |
| Delivery time:       | About 30-45days,but if you have a urgent need for the products, we can put       |
|                      | your order into priority.                                                        |
| Payment              | Usually pay by T/T,Western Union,L/C or others according to your requirement.    |
| terms:               |                                                                                  |
| Transportation       | By sea, by air, by express and your shipping agent is acceptable.                |
| Product<br>features: | 1. Food safe grade glass body. It doesn't contain BPA, lead, cadmium or any      |
|                      | other harmful things to human body;                                              |
|                      | 2. It is freezer safe;                                                           |
|                      | 3. The material is recyclable because it is totally mineral substance;           |
|                      | 4. It is environmental safe.                                                     |
| For your<br>choose:  | 1. Any logo printing on the glass body.                                          |
|                      | 2. Any color painted, frost, electro plate ,pattern laser carver for the finish; |
|                      | 3. Special package like shrink wrap, color gift box, white gift box etc:         |
|                      | 4. Open new mould for new glass and some accessories such as wood, plastic       |
|                      | or metal as you like;                                                            |
|                      | 5. Different size and shapes meet your needs.                                    |

## Red wine decanters photos