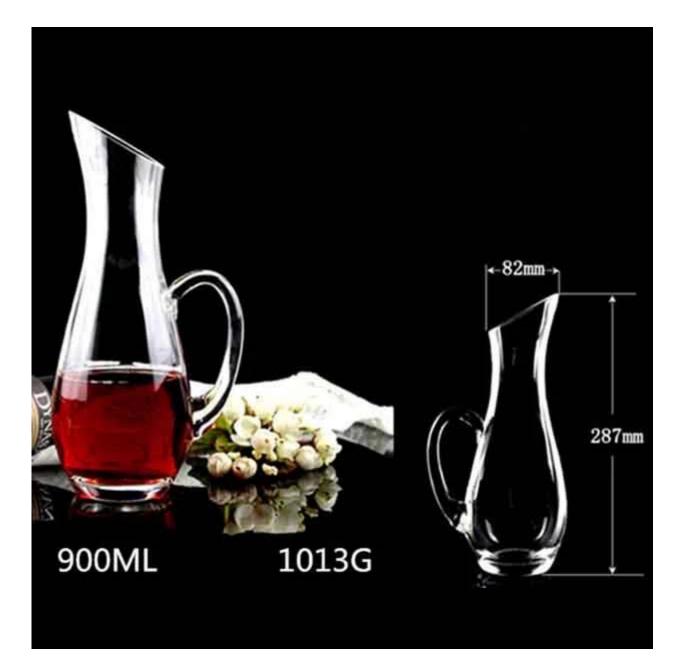

|
|                      | 4. It is environmental safe.                                                     |
| For your<br>choose:  | 1. Any logo printing on the glass body.                                          |
|                      | 2. Any color painted, frost, electro plate ,pattern laser carver for the finish; |
|                      | 3. Special package like shrink wrap, color gift box, white gift box etc:         |
|                      | 4. Open new mould for new glass and some accessories such as wood, plastic       |
|                      | or metal as you like;                                                            |
|                      | 5. Different size and shapes meet your needs.                                    |

## Red wine decanters photos











### **Our certifications**



#### Assessment Report Shenzhen Ruixin Glassware Co., Ltd. 深圳市喷信玻璃制品有限公司 Sehfsavel () White Oursel () Berning Robel Extends Ourses () Cognetion Robel Extends Ourses () Cognetion Robel Extends Ourses () Ourse () No. 12, 31 Proc. Nets Nets Addate Size, So Origina, Dari an Scretcine, Rouslaw Size, So Origina Grant Restorer & A Realizable Concerty Address City / Country Genergeer of Assessment Qual Surgitier Member ID ADALA Bharathan Rubin Glassware Co., Litt. Mill: Coco Law Oold Buspler Conpany Name. Contact Person Phone Number For Name 0086-758-62821674 unit Quinque THE GARLE Mp. Huge an er allete cor ale Ald Service Provided by Bureau Vertica Co Report No. \$504234. 0 Alibaba con Global trade starts here VERDIAN 深圳市瑞信玻璃制品有限公司 Shenzhen Ruixin Glassware