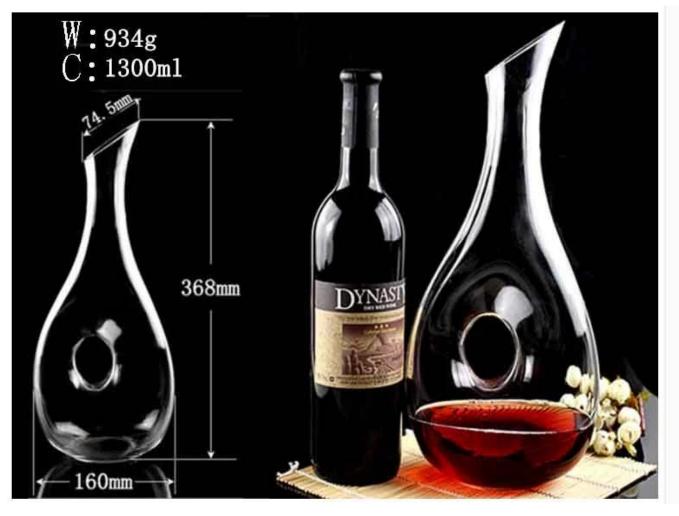

## What are the specifications of red wine decanters ?

Material: Glass

Category: red wine decanters

| Item No:    | wine decanters-08252     |
|-------------|--------------------------|
| Material:   | Glass                    |
| Process:    | Handmade                 |
| Could Pass: | SGS,FDA,BV and LFGB test |

| Samples time:        | 1. 5~10 days if at exit shaped and size of glass.                                |
|----------------------|----------------------------------------------------------------------------------|
|                      | 2. 15~20 days if need new shape or size of glass.                                |
| Packing:             | 1. Normal packing,                                                               |
|                      | 24 or 36pcs into export carton,                                                  |
|                      | Carton with cardboard divider;                                                   |
|                      | 2. Paper tray pallet packing;                                                    |
|                      | 3. Customized box.                                                               |
| Product              | 500,000~1,000,000 pcs per Month                                                  |
| capacity:            |                                                                                  |
| Delivery time:       | About 30-45days,but if you have a urgent need for the products, we can put       |
|                      | your order into priority.                                                        |
| Payment              | Usually pay by T/T,Western Union,L/C or others according to your requirement.    |
| terms:               |                                                                                  |
| Transportation       | By sea, by air, by express and your shipping agent is acceptable.                |
| Product<br>features: | 1. Food safe grade glass body. It doesn't contain BPA, lead, cadmium or any      |
|                      | other harmful things to human body;                                              |
|                      | 2. It is freezer safe;                                                           |
|                      | 3. The material is recyclable because it is totally mineral substance;           |
|                      | 4. It is environmental safe.                                                     |
| For your<br>choose:  | 1. Any logo printing on the glass body.                                          |
|                      | 2. Any color painted, frost, electro plate ,pattern laser carver for the finish; |
|                      | 3. Special package like shrink wrap, color gift box, white gift box etc:         |
|                      | 4. Open new mould for new glass and some accessories such as wood, plastic       |
|                      | or metal as you like;                                                            |
|                      | 5. Different size and shapes meet your needs.                                    |

## Red wine decanters photos