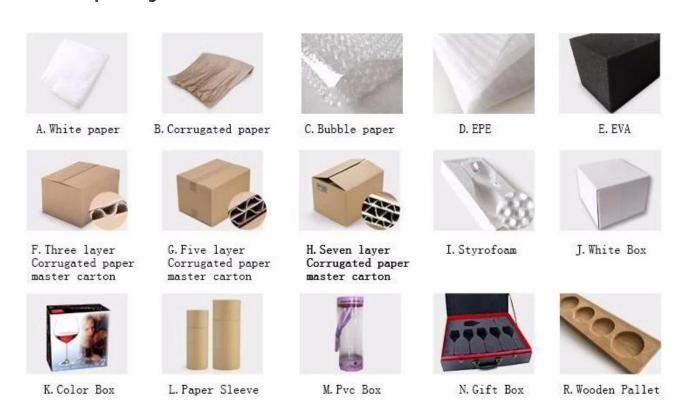

## **Product packing**

## Q: What kind of package for large wine glass?

A: We have inside packaging and outside carton, it is in a 5 ply carton. And we could do clients' customized box.