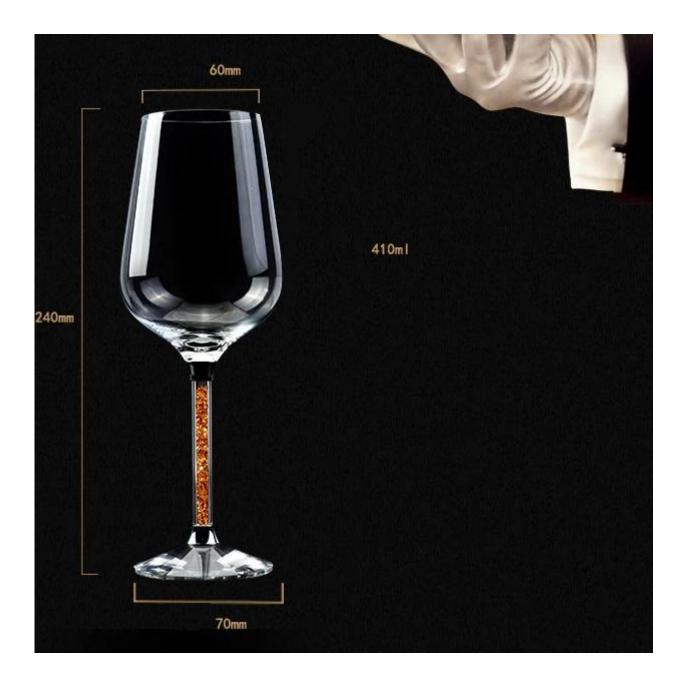

## What are the specifications of large wine glass?

Material: Glass

Category: Large wine glass

Size: D:6cm B:7cm H:24cm C:410ml

| Item No:    | RXWG-Biao-0908           |
|-------------|--------------------------|
| Material:   | Glass                    |
| Process:    | Handmade                 |
| Could Pass: | SGS,FDA,BV and LFGB test |