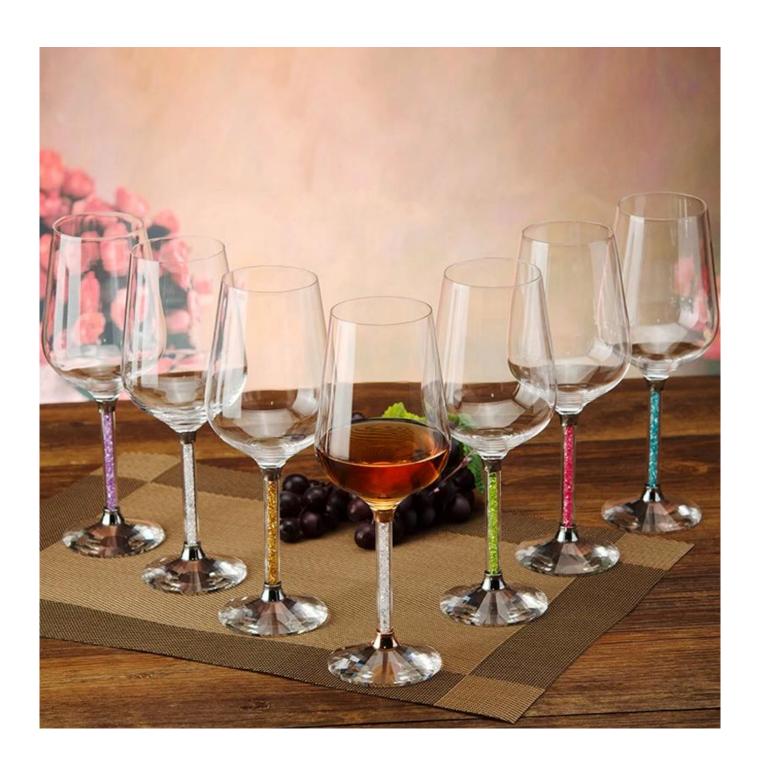

use it is totally mineral substance;           |
|                 | 4. It is environmental safe.                                                     |
|                 | 1. Any logo printing on the glass body.                                          |
| For your        | 2. Any color painted, frost, electro plate ,pattern laser carver for the finish; |
| choose:         | 3. Special package like shrink wrap, color gift box, white gift box etc:         |
|                 | 4. Open new mould for new glass and some accessories such as wood, plastic       |
|                 | or metal as you like;                                                            |
| 1               | 5. Different size and shapes meet your needs.                                    |

# Large wine glass photos











# Our certifications









## Sedex Members Ethical Trade Audit (SMETA) Report

Version 5.0 Dec 2014, 2/4 Pillar Audit: replaces version 4.0 May 2012

| Buggier name:                     | Vendor LLC Briefstein              | Representative office |
|-----------------------------------|------------------------------------|-----------------------|
| Site country:                     | Chine                              |                       |
| Stanana                           | mens Wenery Craft & Art Co., Lite. |                       |
| Parent Company name (of the sile) | Not registable                     |                       |
| BMBTA Audit Type:                 | Bit-mer                            | Derin:                |
| Date of Audit                     | 19 <su