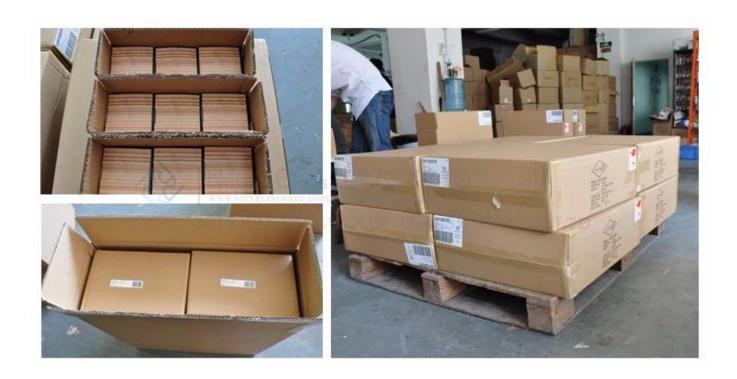

## **Product packing**

## Q: What kind of package for large wine glass?

A: We have inside packaging and outside carton, it is in a 5 ply carton. And we could do clients' customized box.