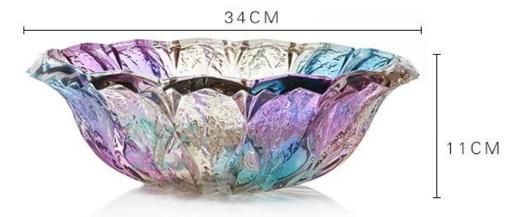

### What are the specifications of glass bowl?

| Item No.:       | No                                                                                                                                                                                                                                         |  |  |
|-----------------|--------------------------------------------------------------------------------------------------------------------------------------------------------------------------------------------------------------------------------------------|--|--|
| Size:           | T:34cm H:11cm W:3070g                                                                                                                                                                                                                      |  |  |
| Material:       | glass bowl                                                                                                                                                                                                                                 |  |  |
| Process:        | Pressing machine                                                                                                                                                                                                                           |  |  |
| Samples time:   | 1. 5~10 days if at exit shaped and size of glass.                                                                                                                                                                                          |  |  |
|                 | 2. 15~20 days if need new shape or size of glass.                                                                                                                                                                                          |  |  |
|                 | 1. Normal packing,                                                                                                                                                                                                                         |  |  |
|                 | 24 or 36pcs into export carton,                                                                                                                                                                                                            |  |  |
| Packing:        | Carton with cardboard divider;                                                                                                                                                                                                             |  |  |
|                 | 2. Paper tray pallet packing;                                                                                                                                                                                                              |  |  |
|                 | 3. Customized box.                                                                                                                                                                                                                         |  |  |
| Product         | E00 000 1 000 000 ncc nor Month                                                                                                                                                                                                            |  |  |
| capacity:       | 500,000~1,000,000 pcs per Month                                                                                                                                                                                                            |  |  |
| Delivery time:  | About 30-45days, but if you have a urgent need for the products, we can put                                                                                                                                                                |  |  |
| Delivery time.  | your order into priority.                                                                                                                                                                                                                  |  |  |
| Payment         | Usually pay by T/T,Western Union,L/C or others according to your requirement.                                                                                                                                                              |  |  |
| terms:          |                                                                                                                                                                                                                                            |  |  |
| Transportation: | By sea, by air, by express and your shipping agent is acceptable.                                                                                                                                                                          |  |  |
|                 | 1. Food safe grade glass body. It doesn't contain BPA, lead, cadmium or any                                                                                                                                                                |  |  |
|                 | other harmful things to human body;                                                                                                                                                                                                        |  |  |
| Product         | 2. It is freezer safe;                                                                                                                                                                                                                     |  |  |
| features:       | 3. The material is recyclable because it is totally mineral substance;                                                                                                                                                                     |  |  |
|                 | 4. It is environmental safe.                                                                                                                                                                                                               |  |  |
| Product         | <ol> <li>Food safe grade glass body. It doesn't contain BPA, lead, cadmium or any other harmful things to human body;</li> <li>It is freezer safe;</li> <li>The material is recyclable because it is totally mineral substance;</li> </ol> |  |  |