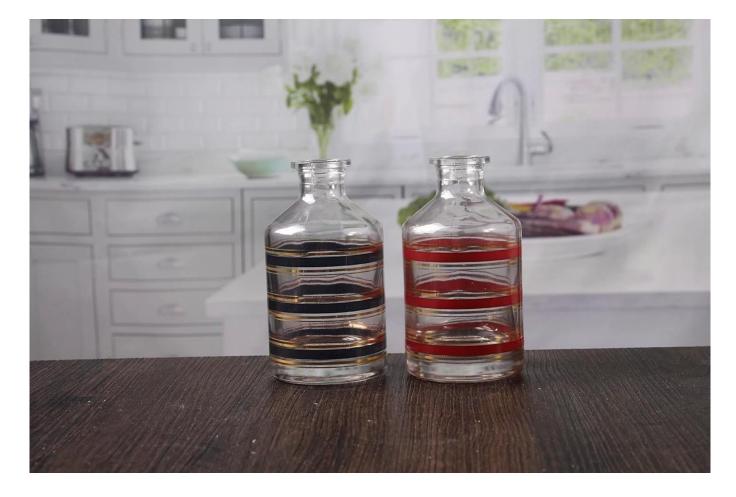

## Essential oil diffuser bottle products show:

## What are the specifications of essential oil diffuser bottle?

| Name:                | Essential oil diffuser bottle                                                                                                                                                                                                                        |
|----------------------|------------------------------------------------------------------------------------------------------------------------------------------------------------------------------------------------------------------------------------------------------|
| Samples time:        | <ol> <li>5~10 days if at exit shaped and size of glass.</li> <li>15~20 days if need new shape or size of glass.</li> </ol>                                                                                                                           |
| Packing:             | <ol> <li>Normal packing,</li> <li>24 or 36pcs into export carton,</li> <li>Carton with cardboard divider;</li> <li>Paper tray pallet packing;</li> <li>Customized box.</li> </ol>                                                                    |
| Product<br>capacity: | 500,000~1,000,000 pcs per Month                                                                                                                                                                                                                      |
| Samples No.:         | RXBL051                                                                                                                                                                                                                                              |
| Payment<br>terms:    | Usually pay by T/T,Western Union,L/C or others according to your requirement.                                                                                                                                                                        |
| Transportation:      | By sea, by air, by express and your shipping agent is acceptable.                                                                                                                                                                                    |
| Product<br>features: | <ol> <li>Food safe grade glass body. It doesn't contain BPA, lead, cadmium or any<br/>other harmful things to human body;</li> <li>The material is recyclable because it is totally mineral substance;</li> <li>It is environmental safe.</li> </ol> |
| For your<br>choose:  | <ol> <li>Any color painted, frost, electro plate ,pattern laser carver for the finish;</li> <li>Special package like shrink wrap, color gift box, white gift box etc:</li> <li>Different size and shapes meet your needs.</li> </ol>                 |