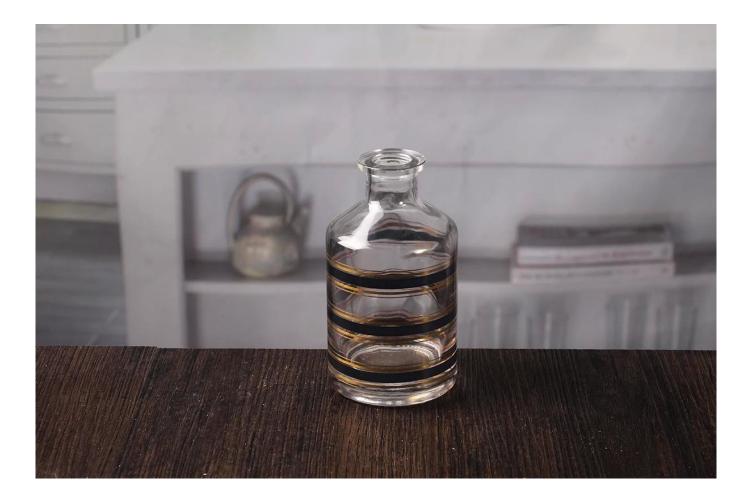

# **Essential oil diffuser bottle**

## Essential oil diffuser bottle products show:











## What are the specifications of essential oil diffuser bottle?

| Name:                | Essential oil diffuser bottle                                                                                                                                                                                                                        |
|----------------------|------------------------------------------------------------------------------------------------------------------------------------------------------------------------------------------------------------------------------------------------------|
| Samples time:        | <ol> <li>5~10 days if at exit shaped and size of glass.</li> <li>15~20 days if need new shape or size of glass.</li> </ol>