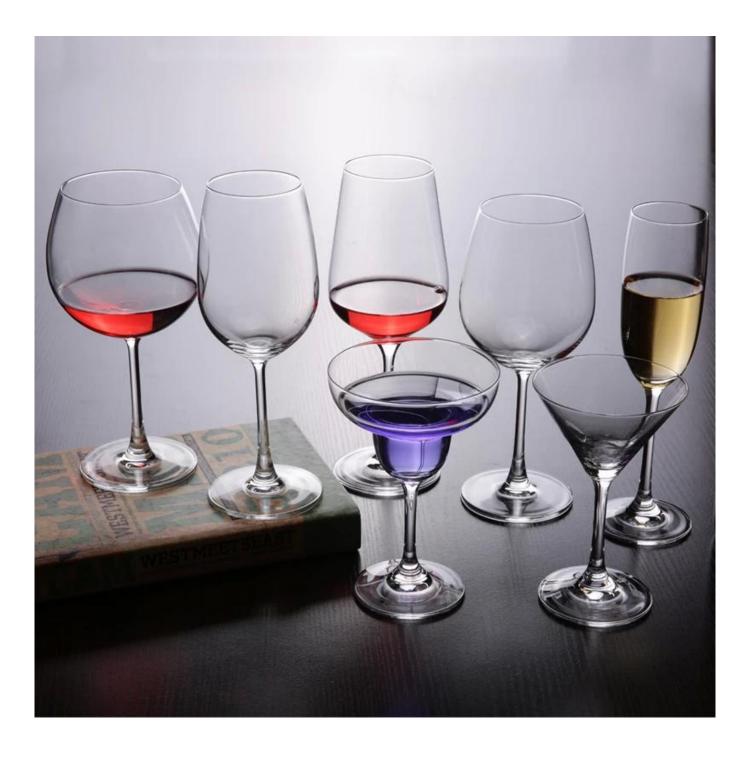

# Margarita Cocktail Glasses

Margarita cocktail glasses products show:

2805 H: 15.4cm T: 9.8cm B: 7.4cm C:175m1 2709 H: 16cm T: 10.7cm B: 7.4cm C 295m1 1807 H: 23.2cm T: 5.1cm B: 7cm C:220m1