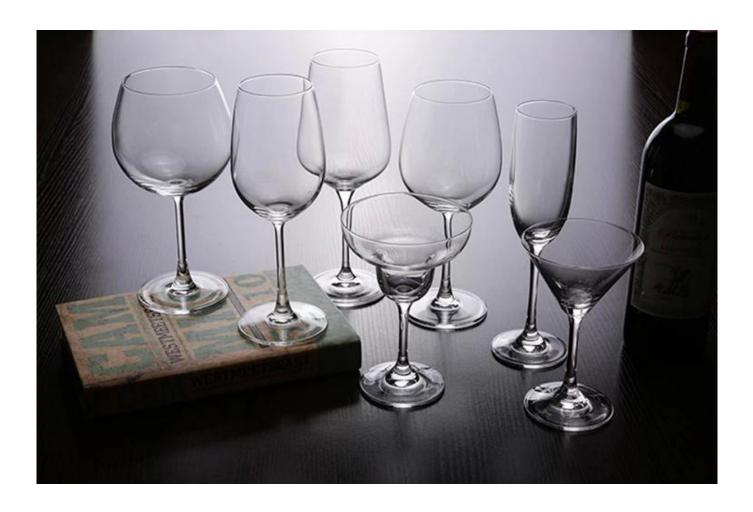

# Margarita Cocktail Glasses

Margarita cocktail glasses products show:

2805 H: 15.4cm T: 9.8cm B: 7.4cm C:175m1 2709 H: 16cm T: 10.7cm B: 7.4cm C 295m1 1807 H: 23.2cm T: 5.1cm B: 7cm C:220m1