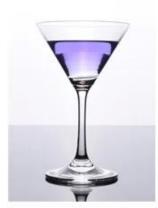

# Margarita Cocktail Glasses

Margarita cocktail glasses products show:

2805 H: 15.4cm T: 9.8cm B: 7.4cm C:175m1 2709 H: 16cm T: 10.7cm B: 7.4cm C 295m1 1807 H: 23.2cm T: 5.1cm B: 7cm C:220m1