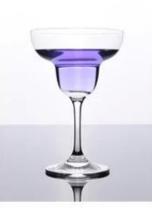

# Margarita Cocktail Glasses

Margarita cocktail glasses products show:

2805 H: 15.4cm T: 9.8cm B: 7.4cm C:175m1 2709 H: 16cm T: 10.7cm B: 7.4cm C 295m1 1807 H: 23.2cm T: 5.1cm B: 7cm C:220m1