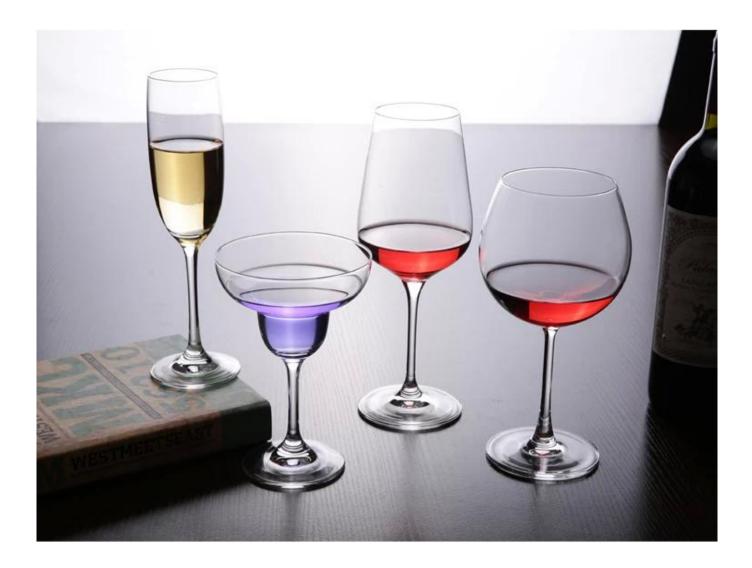

# Margarita Cocktail Glasses

Margarita cocktail glasses products show:

2805 H: 15.4cm T: 9.8cm B: 7.4cm C:175m1 2709 H: 16cm T: 10.7cm B: 7.4cm C 295m1 1807 H: 23.2cm T: 5.1cm B: 7cm C:220m1