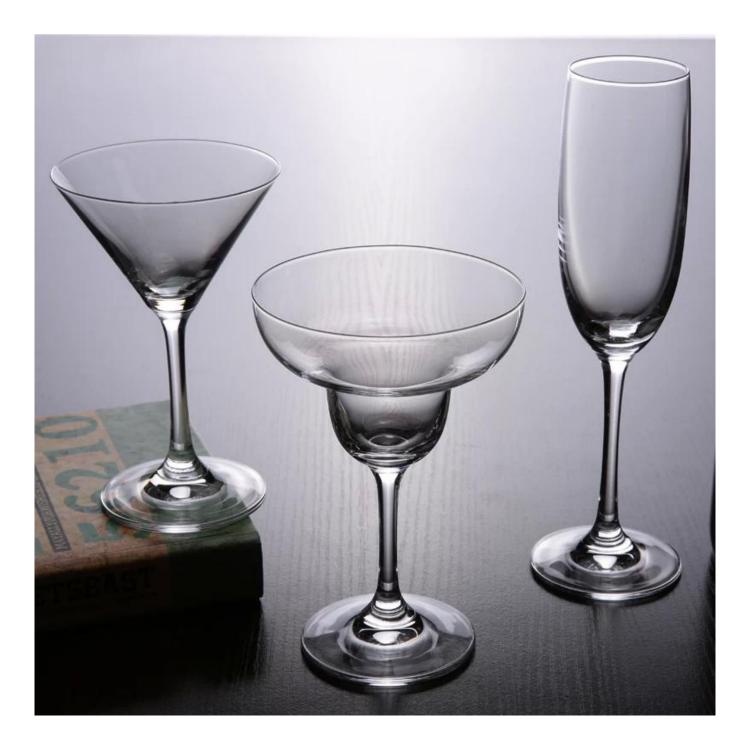

# Margarita Cocktail Glasses

Margarita cocktail glasses products show:

2805 H: 15.4cm T: 9.8cm B: 7.4cm C:175m1 2709 H: 16cm T: 10.7cm B: 7.4cm C 295m1 1807 H: 23.2cm T: 5.1cm B: 7cm C:220m1