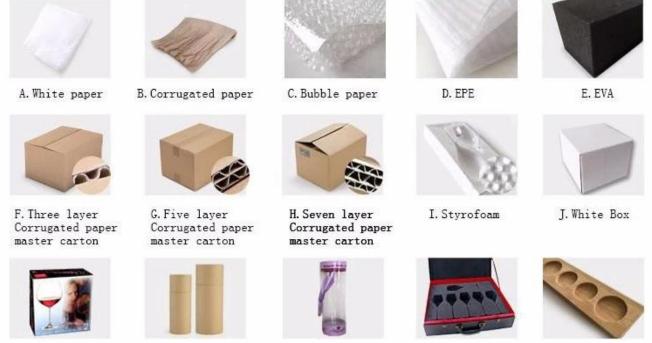

Product packaging method:

K. Color Box

L. Paper Sleeve

M. Pvc Box

R. Wooden Pallet

N. Gift Box