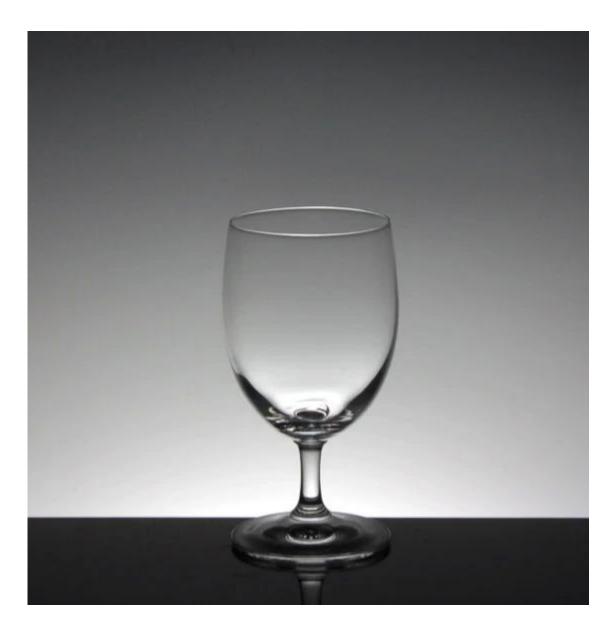

# High quality crystal brandy glass cup,stemless brandy glasses supplier

What are the features of brandy glass ?

### What are the functions of brandy glass?

1)Machine blasted /pressed, elegant pattern, widely use in restaurant/hotel/home/party etc.

2)Special design and accurate quality control make sure every piece offered is as perfect as p ossible.

# What are the specifications of brandy glass?

| Name: Brandy glass cup                        | Model Number: RXC2        |
|-----------------------------------------------|---------------------------|
| Size: Top 6.2cm × Bottom7.4cm × Height 16.3cm | Brand Name: RuixinGlass   |
| Volume: 500ml                                 | Weight: 168g              |
| Material quality: Glass                       | Color: Transparent color  |
| Packaging: 6pcs × 12box                       | Place of Origin: Shenzhen |
| Port: Shenzhen Yantian                        | Craft: Mouth blown craft  |
| Payment Terms: L/C , T/T                      | Quality: Crystal clear    |
| MOQ: 2000PCS                                  |                           |
| Delivery: 25days to 30days                    |                           |