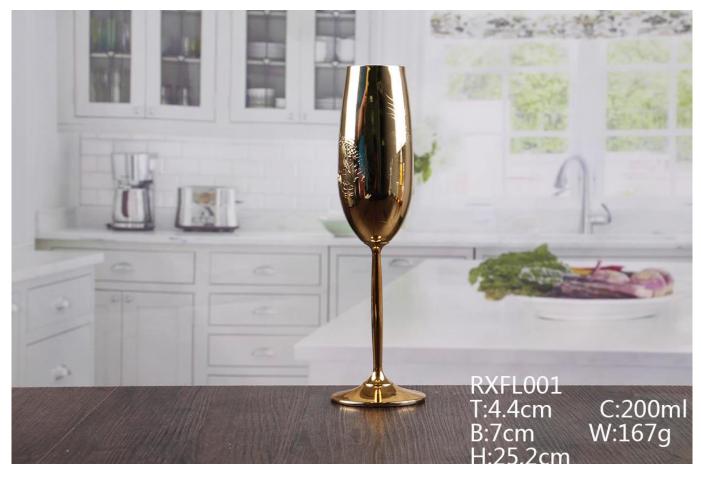

# **Gold champagne flutes**

Gold champagne flutes products show:

#### What are the specifications of gold champagne flutes?

| Name:                | Gold champagne flutes                                                                                                                                                                                                                            |
|----------------------|--------------------------------------------------------------------------------------------------------------------------------------------------------------------------------------------------------------------------------------------------|
| Samples time:        | <ol> <li>5~10 days if at exit shaped and size of glass.</li> <li>15~20 days if need new shape or size of glass.</li> </ol>                                                                                                                       |
|                      | <ol> <li>Normal packing,</li> <li>24 or 36pcs into export carton,</li> <li>Carton with cardboard divider;</li> <li>Paper tray pallet packing;</li> <li>Customized box.</li> </ol>                                                                |
| Product capacity:    | 500,000~1,000,000 pcs per Month                                                                                                                                                                                                                  |
| Samples No.:         | RXFL001                                                                                                                                                                                                                                          |
| Payment<br>terms:    | Usually pay by T/T,Western Union,L/C or others according to your requirement.                                                                                                                                                                    |
| Transportation:      | By sea, by air, by express and your shipping agent is acceptable.                                                                                                                                                                                |
| Product<br>features: | <ol> <li>Food safe grade glass body. It doesn't contain BPA, lead, cadmium or any other harmful things to human body;</li> <li>The material is recyclable because it is totally mineral substance;</li> <li>It is environmental safe.</li> </ol> |
| For your choose:     | <ol> <li>Any color painted, frost, electro plate ,pattern laser carver for the finish;</li> <li>Special package like shrink wrap, color gift box, white gift box etc:</li> <li>Different size and shapes meet your needs.</li> </ol>             |