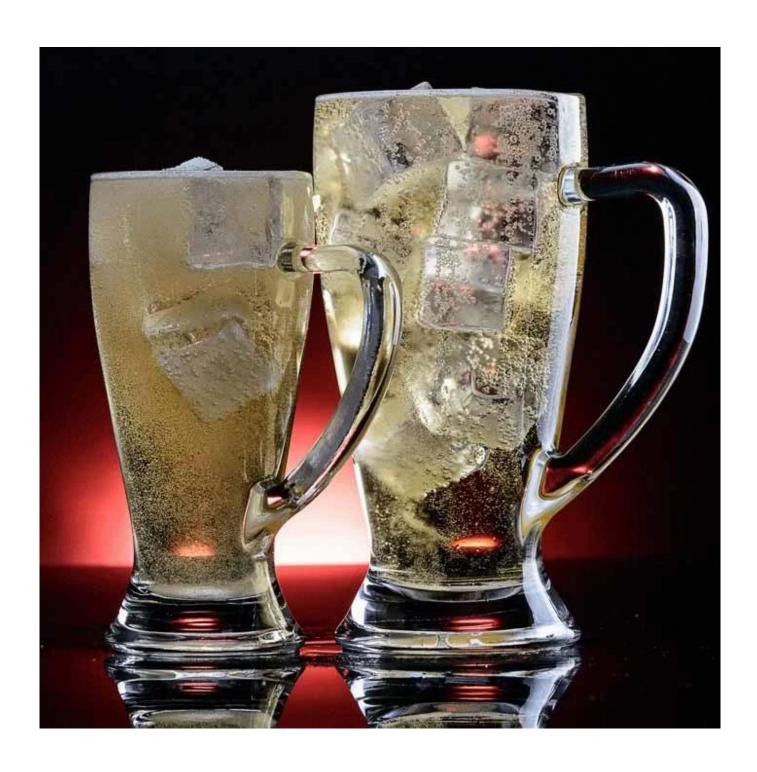

| 4. It is environmental safe.                                                     |  |
| For your<br>choose:  | 1. Any logo printing on the glass body.                                          |  |
|                      | 2. Any color painted, frost, electro plate ,pattern laser carver for the finish; |  |
|                      | 3. Special package like shrink wrap, color gift box, white gift box etc:         |  |
|                      | 4. Open new mould for new glass and some accessories such as wood, plastic       |  |
|                      | or metal as you like;                                                            |  |
|                      | 5. Different size and shapes meet your needs.                                    |  |

# Beer glass mug with handle photos











## **Our certifications**









## Sedex Members Ethical Trade Audit (SMETA) Report

Version 5.0 Dec 2014, 2/4 Pillar Audit: replaces version 4.0 May 2012

| Busiler name:                     | Vendor CLC Briefsten Representative office. |        |
|-----------------------------------|---------------------------------------------|--------|
| Site country:                     | Chine                                       |        |
| Stanana                           | mens Wenery Craft & Art Co., Lite.          |        |
| Parent Company name (of the sile) | Not required.                               |        |
| BMBTA Audit Type:                 | Bit-mer                                     | Derin: |
| Date of Audit                     | 15 <sup>th</sup> december, 2014