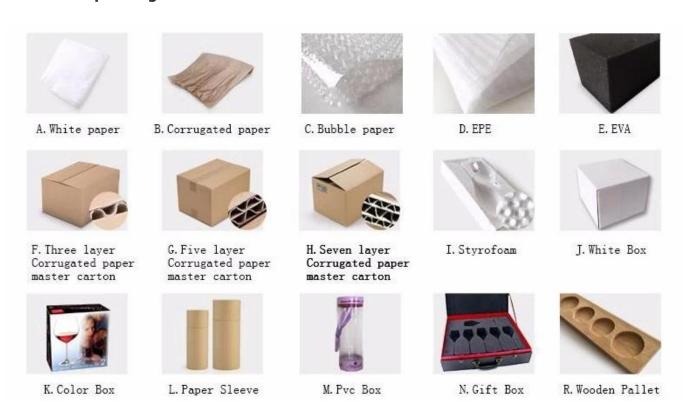

## **Product packing**

## Q: What kind of package for stemless glass beer mug with handle?

A: We have inside packaging and outside carton, it is in a 5 ply carton. And we could do clients' customized box.