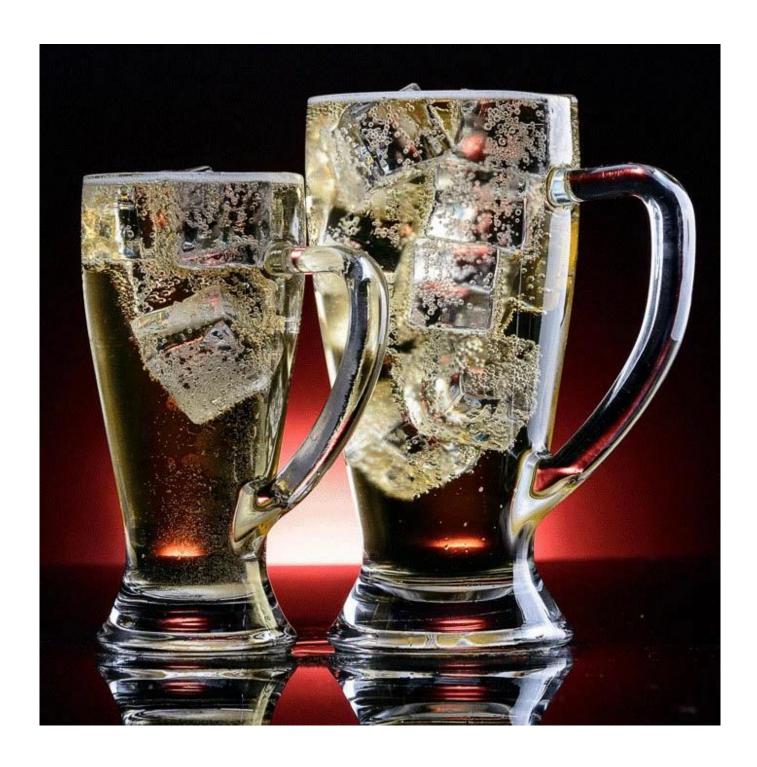

| 4. It is environmental safe.                                                     |  |
| For your<br>choose:  | 1. Any logo printing on the glass body.                                          |  |
|                      | 2. Any color painted, frost, electro plate ,pattern laser carver for the finish; |  |
|                      | 3. Special package like shrink wrap, color gift box, white gift box etc:         |  |
|                      | 4. Open new mould for new glass and some accessories such as wood, plastic       |  |
|                      | or metal as you like;                                                            |  |
|                      | 5. Different size and shapes meet your needs.                                    |  |

# Beer glass mug with handle photos











## **Our certifications**









## Sedex Members Ethical Trade Audit (SMETA) Report

Version 5.0 Dec 2014, 2/4 Pillar Audit: replaces version 4.0 May 2012

| Busiler name:                     | Vendor CLC Briefsten Representative office. |        |
|-----------------------------------|---------------------------------------------|--------|
| Site country:                     | Chine                                       |        |
| Stanana                           | mens Wenery Craft & Art Co., Lite.          |        |
| Parent Company name (of the sile) | Not required.                               |        |
| BMBTA Audit Type:                 | Bit-mer                                     | Derin: |
| Date of Audit                     | 15 <sup>th</sup> december, 2014