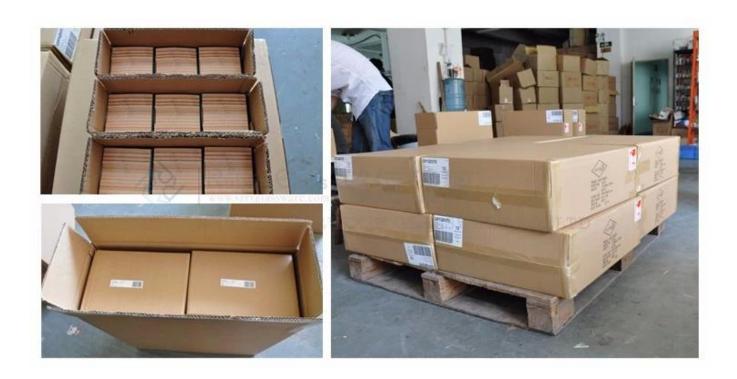

## **Product packing**

## Q: What kind of package for stemless glass beer mug with handle?

A: We have inside packaging and outside carton, it is in a 5 ply carton. And we could do clients' customized box.