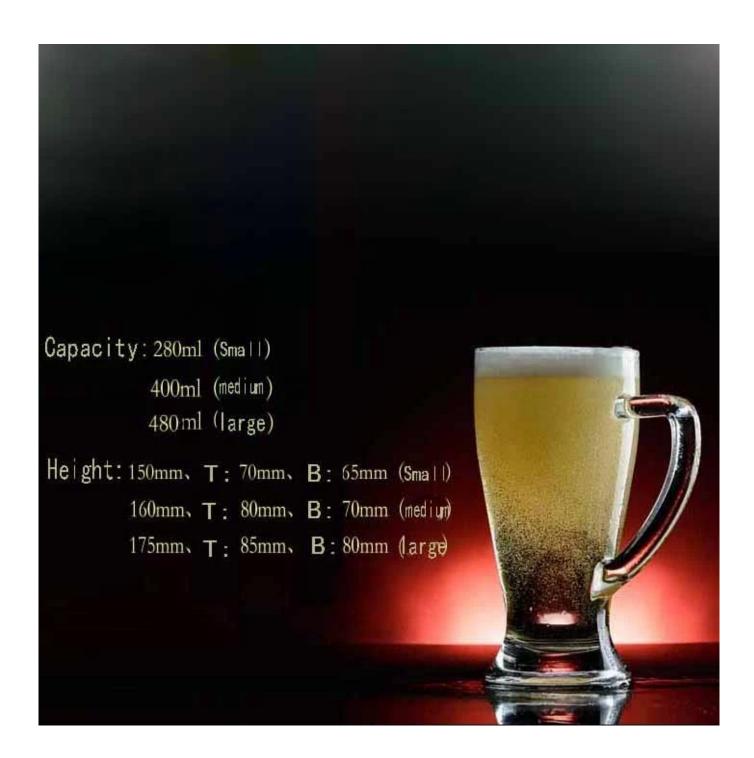

## What are the specifications of glass beer mug?

Material: Glass

Category: Glass beer mug

Size: T:7cm H:15cm B:6.5cm C:280ml

| Item No:  | RXGB-Biao-0913 |
|-----------|----------------|
| Material: | Glass          |
| Process:  | Handmade       |