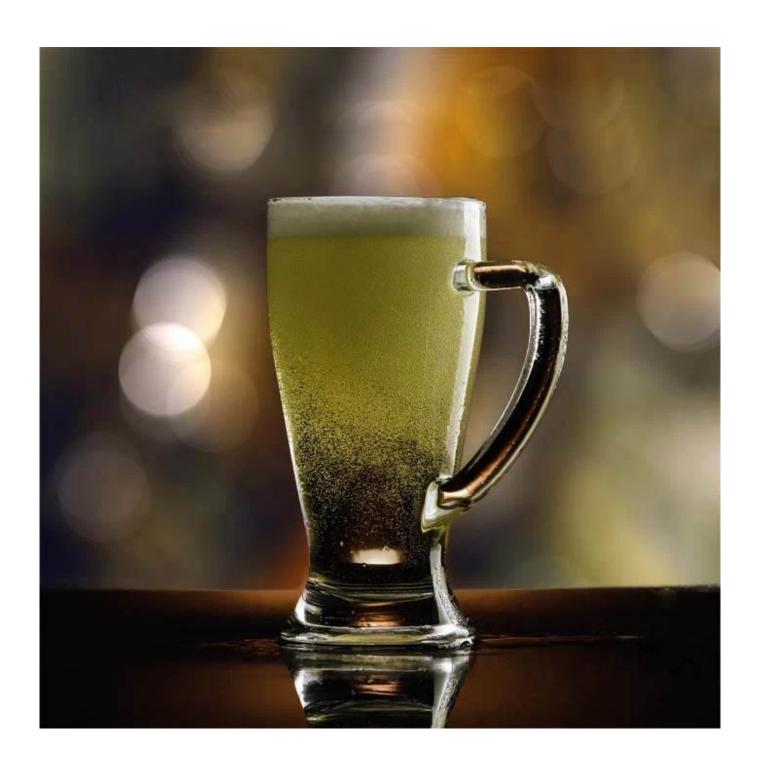

| 4. It is environmental safe.                                                     |  |
| For your<br>choose:  | 1. Any logo printing on the glass body.                                          |  |
|                      | 2. Any color painted, frost, electro plate ,pattern laser carver for the finish; |  |
|                      | 3. Special package like shrink wrap, color gift box, white gift box etc:         |  |
|                      | 4. Open new mould for new glass and some accessories such as wood, plastic       |  |
|                      | or metal as you like;                                                            |  |
|                      | 5. Different size and shapes meet your needs.                                    |  |

# Beer glass mug with handle photos











## **Our certifications**









## Sedex Members Ethical Trade Audit (SMETA) Report

Version 5.0 Dec 2014, 2/4 Pillar Audit: replaces version 4.0 May 2012

| Busiler name:                     | Vendor CLC Briefsten Representative office. |        |
|-----------------------------------|---------------------------------------------|--------|
| Site country:                     | Chine                                       |        |
| Stanana                           | mens Wenery Craft & Art Co., Lite.          |        |
| Parent Company name (of the sile) | Not required.                               |        |
| BMBTA Audit Type:                 | Bit-mer                                     | Derin: |
| Date of Audit                     | 15 <sup>th</sup> december, 2014