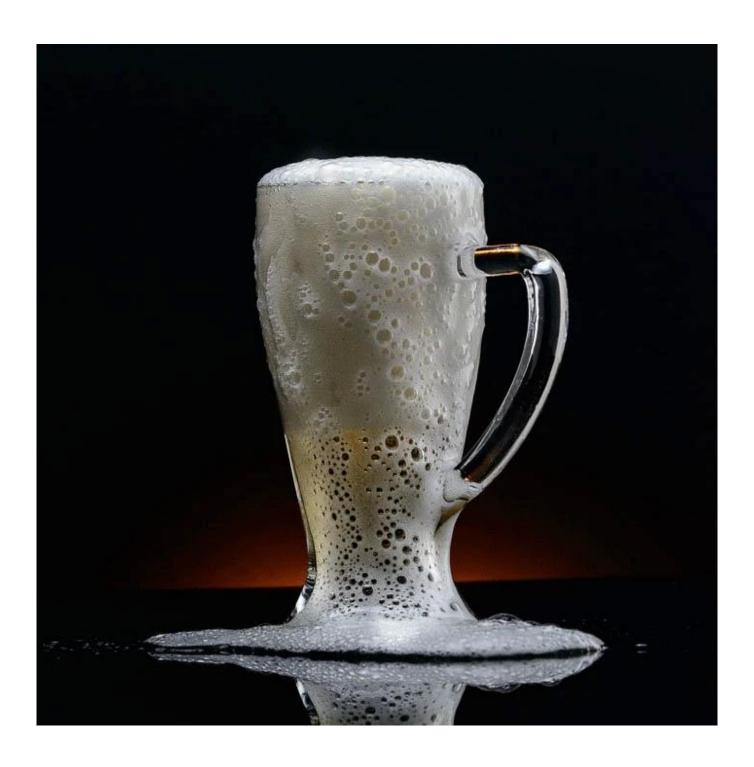

| 4. It is environmental safe.                                                     |  |
| For your<br>choose:  | 1. Any logo printing on the glass body.                                          |  |
|                      | 2. Any color painted, frost, electro plate ,pattern laser carver for the finish; |  |
|                      | 3. Special package like shrink wrap, color gift box, white gift box etc:         |  |
|                      | 4. Open new mould for new glass and some accessories such as wood, plastic       |  |
|                      | or metal as you like;                                                            |  |
|                      | 5. Different size and shapes meet your needs.                                    |  |

# Beer glass mug with handle photos











## **Our certifications**









## Sedex Members Ethical Trade Audit (SMETA) Report

Version 5.0 Dec 2014, 2/4 Pillar Audit: replaces version 4.0 May 2012

| Busiler name:                     | Vendor CLC Briefsten Representative office. |        |
|-----------------------------------|---------------------------------------------|--------|
| Site country:                     | Chine                                       |        |
| Stanana                           | mens Wenery Craft & Art Co., Lite.          |        |
| Parent Company name (of the sile) | Not required.                               |        |
| BMBTA Audit Type:                 | Bit-mer                                     | Derin: |
| Date of Audit                     | 15 <sup>th</sup> december, 2014