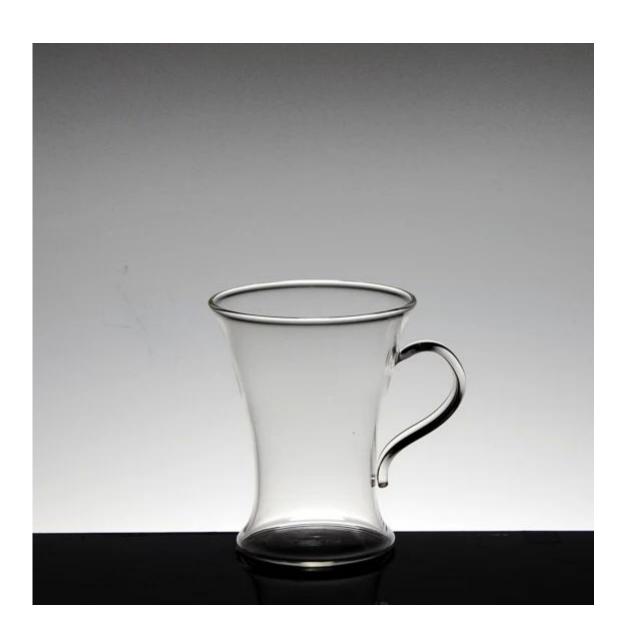

#### What are the specifications of glass tea cup?

High borosilicate glass tea cup
 Model Number: RXBT091

3. Size: T6.9cm\*B\*5.4cm\*H8.5cm

4. Capacity: 135ml 5. Weight: 57g

6. Glass tea cup with handel

#### **Glass tea cup photos:**

What are the glass tea cup applications?

- Hotels
- Party
- Wedding breakfast
- Love confession
- Birthday
- Start business
- Celebrating
- Home