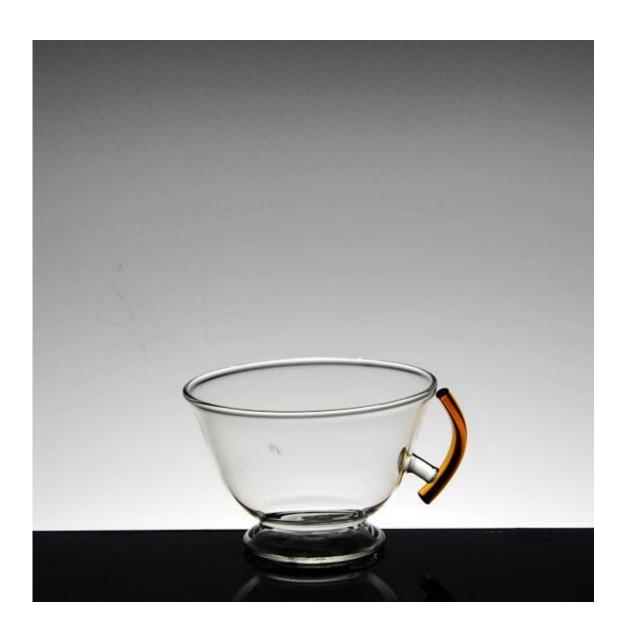

#### What are the specifications of glass tea cup?

High borosilicate glass tea cup
 Model Number: RXBT091

3. Size: T6.9cm\*B\*5.4cm\*H8.5cm

4. Capacity: 135ml 5. Weight: 57g

6. Glass tea cup with handel

#### **Glass tea cup photos:**

What are the glass tea cup applications?

- Hotels
- Party
- Wedding breakfast
- Love confession
- Birthday
- Start business
- Celebrating
- Home