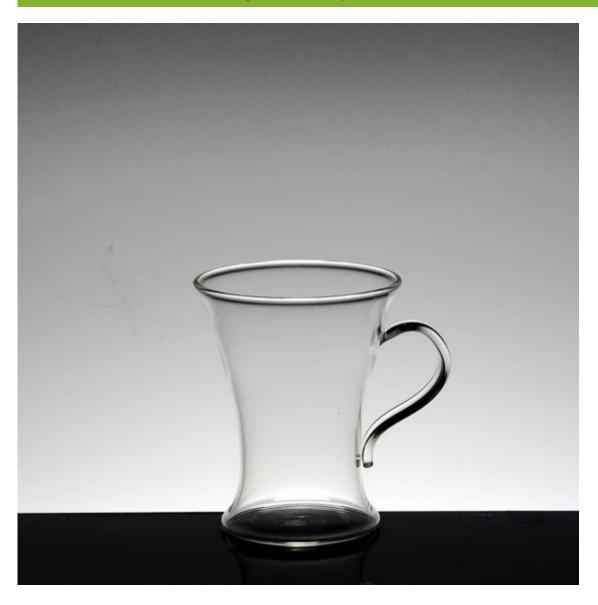

#### What are the specifications of glass tea cup?

High borosilicate glass tea cup
 Model Number: RXBT091

3. Size: T6.9cm\*B\*5.4cm\*H8.5cm

4. Capacity: 135ml 5. Weight: 57g

6. Glass tea cup with handel

#### **Glass tea cup photos:**

What are the glass tea cup applications?

- Hotels
- Party
- Wedding breakfast
- Love confession
- Birthday
- Start business
- Celebrating
- Home