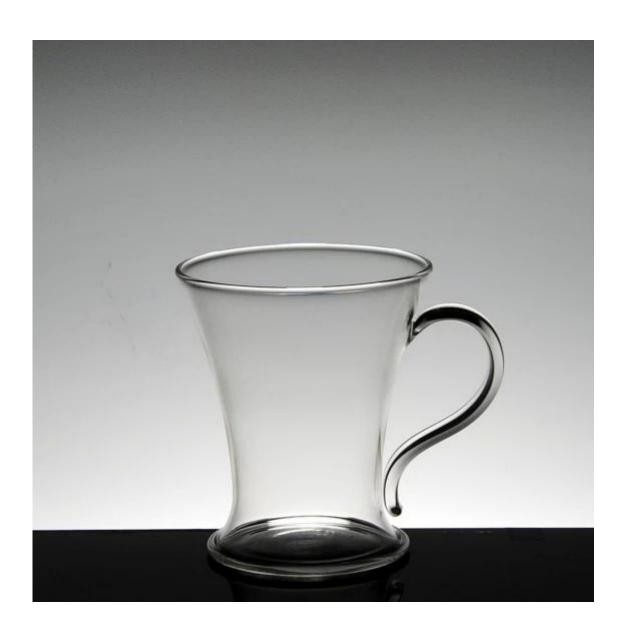

#### What are the specifications of glass tea cup?

High borosilicate glass tea cup
 Model Number: RXBT091

3. Size: T6.9cm\*B\*5.4cm\*H8.5cm

4. Capacity: 135ml 5. Weight: 57g

6. Glass tea cup with handel

#### **Glass tea cup photos:**

What are the glass tea cup applications?

- Hotels
- Party
- Wedding breakfast
- Love confession
- Birthday
- Start business
- Celebrating
- Home