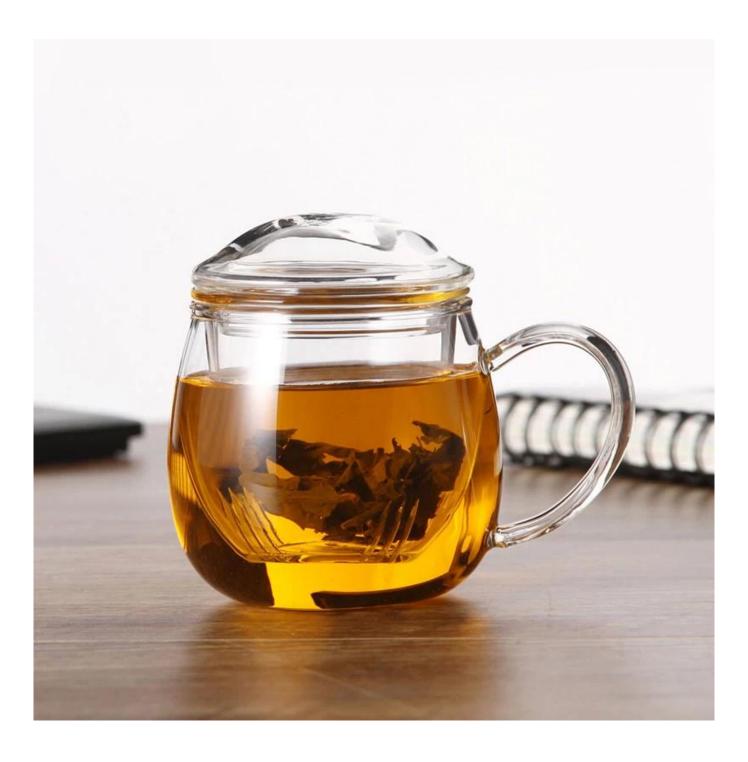

# What are the functions of clear tea cup with lids?

1.Machine blasted /pressed, elegant pattern, widely use in restaurant/hotel/home/party etc.

2.Special design and accurate quality control make sure every piece offered is as perfect as possible.

# Clear tea cup with lids photos

**Our certifications** 