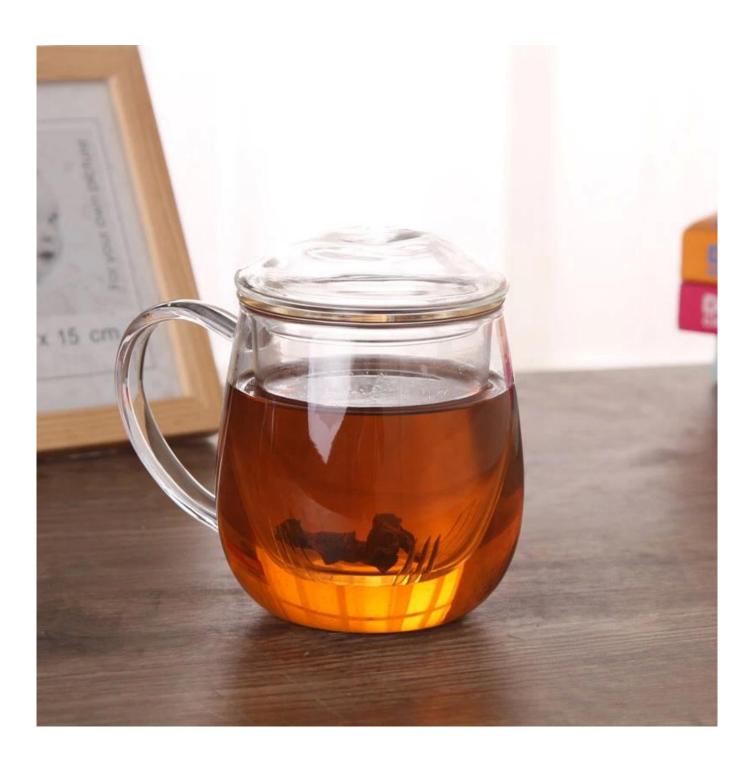

# What are the functions of clear tea cup with lids?

1.Machine blasted /pressed, elegant pattern, widely use in restaurant/hotel/home/party etc.

2.Special design and accurate quality control make sure every piece offered is as perfect as possible.

# Clear tea cup with lids photos

**Our certifications** 