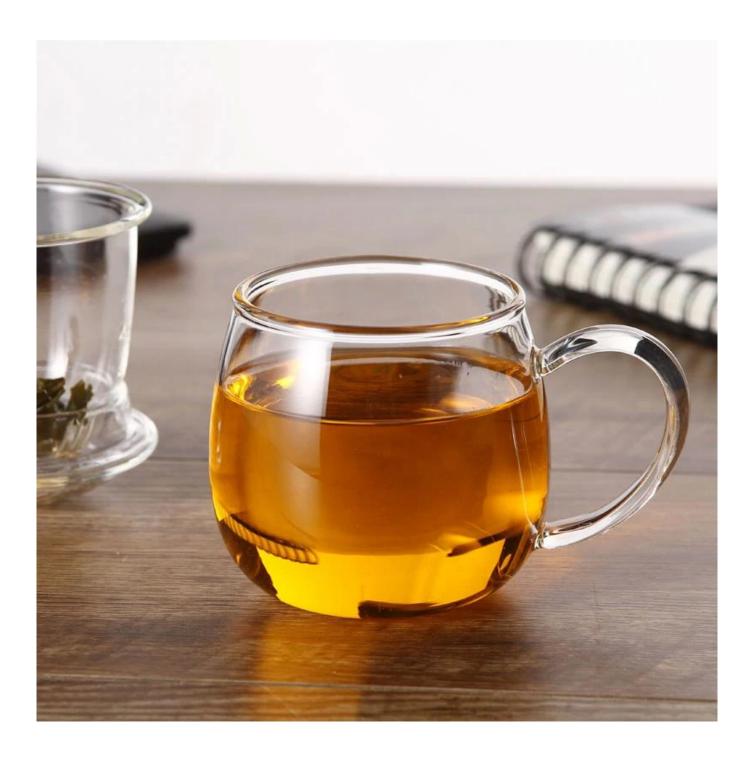

# What are the functions of clear tea cup with lids?

1.Machine blasted /pressed, elegant pattern, widely use in restaurant/hotel/home/party etc.

2.Special design and accurate quality control make sure every piece offered is as perfect as possible.

# Clear tea cup with lids photos

**Our certifications** 