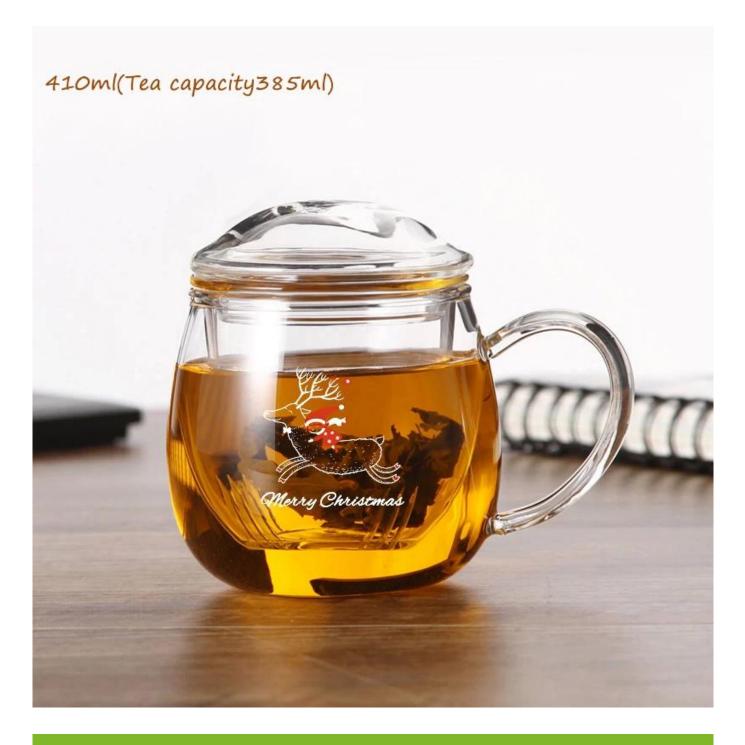

|
|                      | 2. Any color painted, frost, electro plate ,pattern laser carver for the finish;                                           |
|                      | 3. Special package like shrink wrap, color gift box, white gift box etc:                                                   |
|                      | 4. Open new mould for new glass and some accessories such as wood, plastic                                                 |
|                      | or metal as you like;                                                                                                      |
|                      | 5. Different size and shapes meet your needs.                                                                              |

# Clear tea cup with lids photos











**Our certifications** 



#### ×

Ruixin Glass company also celebrates our 10 years anniversary in 2015.

In order for our factory to have a big development,

we invested a series of machines, such as automatic spray machine, electroplated machine, etching and sandblasting machines.



For your choose

- **1.Any logo printing on the glass body.**
- 2.Any color painted, frost, electro plate ,pattern laser carver for the finish;
- 3.Special package like shrink wrap, color gift box, white gift box etc:

# 4.Open new mould for new glass and some accessories such as wood, plastic or metal as you like;

5.Different size and shapes meet your needs.

# Trade terms

# Payment:

Usually we accept payment by <u>L/C,Paypal,Escrow,T/T and Western Union</u>. 30% deposit, 70% balance before shipment.