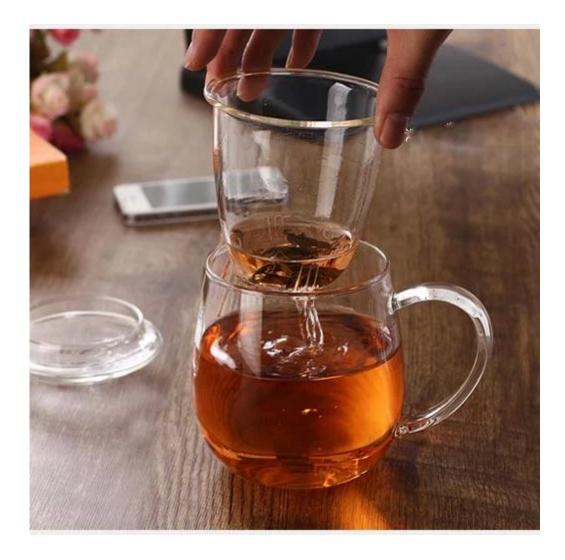

|
|                      | 2. Any color painted, frost, electro plate ,pattern laser carver for the finish;                                           |
|                      | 3. Special package like shrink wrap, color gift box, white gift box etc:                                                   |
|                      | 4. Open new mould for new glass and some accessories such as wood, plastic                                                 |
|                      | or metal as you like;                                                                                                      |
|                      | 5. Different size and shapes meet your needs.                                                                              |

# Clear tea cup with lids photos











**Our certifications** 



#### ×

Ruixin Glass company also celebrates our 10 years anniversary in 2015.

In order for our factory to have a big development,

we invested a series of machines, such as automatic spray machine, electroplated machine, etching and sandblasting machines.



For your choose

- **1.Any logo printing on the glass body.**
- 2.Any color painted, frost, electro plate ,pattern laser carver for the finish;
- 3.Special package like shrink wrap, color gift box, white gift box etc:

# 4.Open new mould for new glass and some accessories such as wood, plastic or metal as you like;

5.Different size and shapes meet your needs.

# Trade terms

# Payment:

Usually we accept payment by <u>L/C,Paypal,Escrow,T/T and Western Union</u>. 30% deposit, 70% balance before shipment