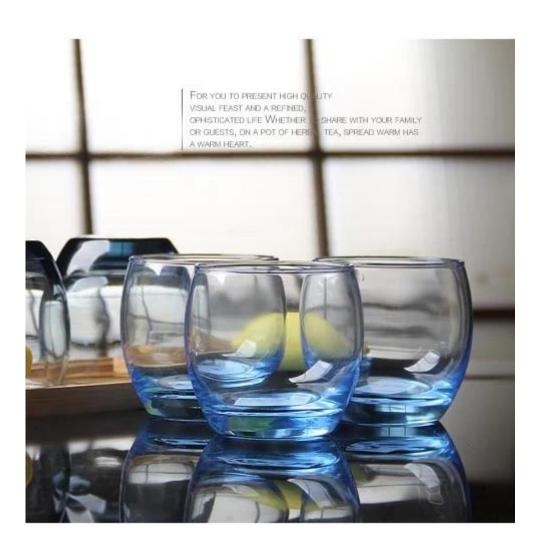

|  |
|                  | 4. It is environmental safe.                                                     |  |
| For your choose: | 1. Any logo printing on the glass body.                                          |  |
|                  | 2. Any color painted, frost, electro plate ,pattern laser carver for the finish; |  |
|                  | 3. Special package like shrink wrap, color gift box, white gift box etc:         |  |
|                  | 4. Open new mould for new glass and some accessories such as wood, plastic       |  |
|                  | or metal as you like;                                                            |  |
|                  | 5. Different size and shapes meet your needs.                                    |  |

## Clear glass tea cup set photos

















## **Our certifications**









### Sedex Members Ethical Trade Audit (SMETA) Report

Version 5.0 Dec 2014; 2/4 Pillar Audit: replaces version 4.0 May 2012

| Busiler name:                     | Vendor LLC Briefstein              | Representative office |
|-----------------------------------|------------------------------------|-----------------------|
| Site country:                     | Chine                              |                       |
| Stanana                           | mens Wenery Craft & Art Co., Lite. |                       |
| Parent Company name (of the sile) | Not registable                     |                       |
| BMBTA Audit Type:                 | Bit-mer                            | Derin:                |
| Date of Audit