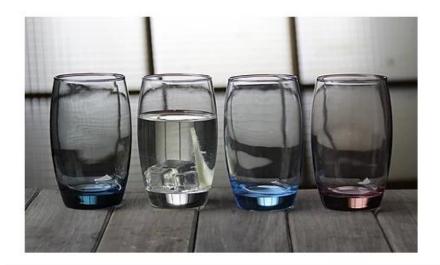

|
|                  | 4. It is environmental safe.                                                     |  |
| For your choose: | 1. Any logo printing on the glass body.                                          |  |
|                  | 2. Any color painted, frost, electro plate ,pattern laser carver for the finish; |  |
|                  | 3. Special package like shrink wrap, color gift box, white gift box etc:         |  |
|                  | 4. Open new mould for new glass and some accessories such as wood, plastic       |  |
|                  | or metal as you like;                                                            |  |
|                  | 5. Different size and shapes meet your needs.                                    |  |

## Clear glass tea cup set photos

















## **Our certifications**









### Sedex Members Ethical Trade Audit (SMETA) Report

Version 5.0 Dec 2014; 2/4 Pillar Audit: replaces version 4.0 May 2012

| Busiler name:                     | Vendor LLC Briefstein              | Representative office |
|-----------------------------------|------------------------------------|-----------------------|
| Site country:                     | Chine                              |                       |
| Stanana                           | mens Wenery Craft & Art Co., Lite. |                       |
| Parent Company name (of the sile) | Not registable                     |                       |
| BMBTA Audit Type:                 | Bit-mer                            | Derin:                |
| Date of Audit                     | 19 <