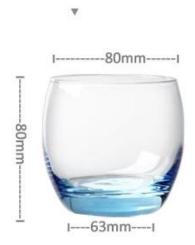

### What are the specifications of clear glass tea cup set?

Material: Glass

Category: Clear Glass Tea Cup Set

Size: T:8cm B:6.3cm H:8cm,T:6.5cm B:5.5cm H:12cm

| Item No:    | RXCG169142               |
|-------------|--------------------------|
| Material:   | Glass                    |
| Process:    | Handmade                 |
| Could Pass: | SGS,FDA,BV and LFGB test |