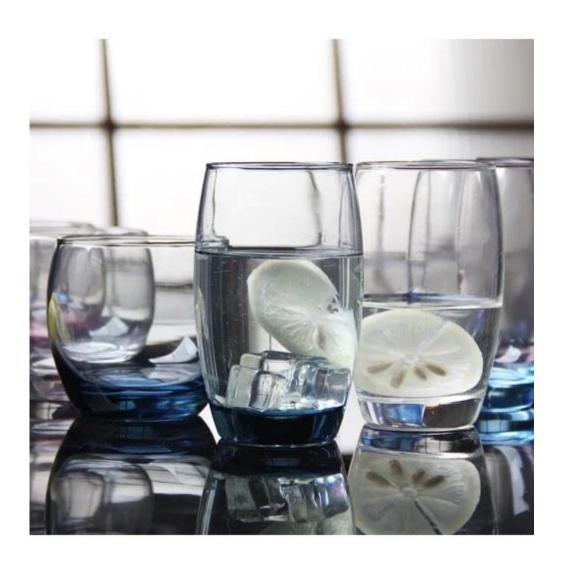

|  |
|                  | 4. It is environmental safe.                                                     |  |
| For your choose: | 1. Any logo printing on the glass body.                                          |  |
|                  | 2. Any color painted, frost, electro plate ,pattern laser carver for the finish; |  |
|                  | 3. Special package like shrink wrap, color gift box, white gift box etc:         |  |
|                  | 4. Open new mould for new glass and some accessories such as wood, plastic       |  |
|                  | or metal as you like;                                                            |  |
|                  | 5. Different size and shapes meet your needs.                                    |  |

## Clear glass tea cup set photos

















## **Our certifications**









### Sedex Members Ethical Trade Audit (SMETA) Report

Version 5.0 Dec 2014; 2/4 Pillar Audit: replaces version 4.0 May 2012

| Busiler name:                     | Vendor LLC Briefstein              | Representative office |
|-----------------------------------|------------------------------------|-----------------------|
| Site country:                     | Chine                              |                       |
| Stanana                           | mens Wenery Craft & Art Co., Lite. |                       |
| Parent Company name (of the sile) | Not registable                     |                       |
| BMBTA Audit Type:                 | Bit-mer                            | Derin:                |
| Date of Audit