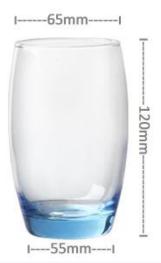

### What are the specifications of clear glass tea cup set?

Material: Glass

Category: Clear Glass Tea Cup Set

Size: T:8cm B:6.3cm H:8cm,T:6.5cm B:5.5cm H:12cm

| Item No:    | RXCG169142               |
|-------------|--------------------------|
| Material:   | Glass                    |
| Process:    | Handmade                 |
| Could Pass: | SGS,FDA,BV and LFGB test |

## Clear glass tea cup set photos