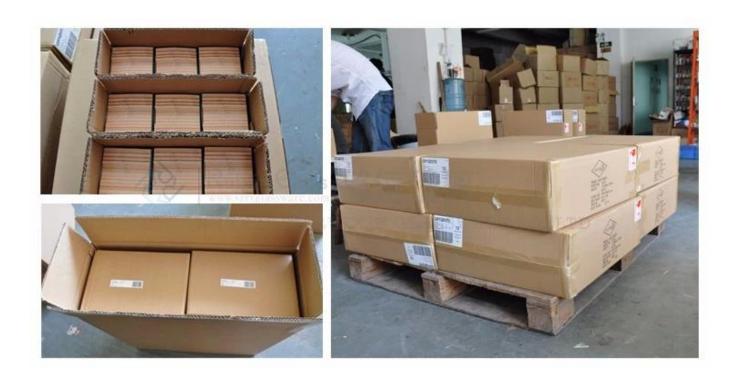

## **Product packing**

| ·····            |                                                                                  |  |
|------------------|----------------------------------------------------------------------------------|--|
| Samples time:    | 1. 5~10 days if at exit shaped and size of glass.                                |  |
|                  | 2. 15~20 days if need new shape or size of glass.                                |  |
| Packing:         | 1. Normal packing,                                                               |  |
|                  | 24 or 36pcs into export carton,                                                  |  |
|                  | Carton with cardboard divider;                                                   |  |
|                  | 2. Paper tray pallet packing;                                                    |  |
|                  | 3. Customized box.                                                               |  |
| Product          | 500,000~1,000,000 pcs per Month                                                  |  |
| capacity:        |                                                                                  |  |
| Delivery time:   | About 30-45days,but if you have a urgent need for the products, we can put       |  |
|                  | your order into priority.                                                        |  |
| Payment          | Usually pay by T/T,Western Union,L/C or others according to your requiremen      |  |
| terms:           |                                                                                  |  |
| Transportation   | n: By sea, by air, by express and your shipping agent is acceptable.             |  |
|                  | 1. Food safe grade glass body. It doesn't contain BPA, lead, cadmium or any      |  |
| Product          | other harmful things to human body;                                              |  |
| features:        | 2. It is freezer safe;                                                           |  |
|                  | 3. The material is recyclable because it is totally mineral substance;           |  |
|                  | 4. It is environmental safe.                                                     |  |
| For your choose: | 1. Any logo printing on the glass body.                                          |  |
|                  | 2. Any color painted, frost, electro plate ,pattern laser carver for the finish; |  |
|                  | 3. Special package like shrink wrap, color gift box, white gift box etc:         |  |
|                  | 4. Open new mould for new glass and some accessories such as wood, plastic       |  |
|                  | or metal as you like;                                                            |  |
|                  | 5. Different size and shapes meet your needs.                                    |  |

## Q: What kind of package for stemless clear glass tea cup set?

A: We have inside packaging and outside carton, it is in a 5 ply carton. And we could do clients' customized box.