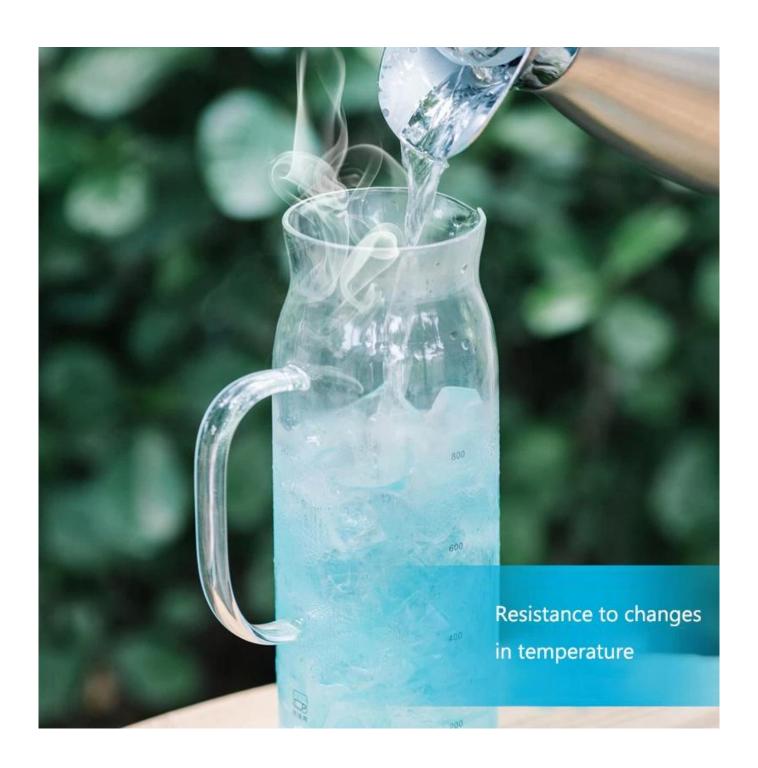

## What are the specifications of glass jugs?

| Item No.:         |                                                                                                                                                                                                                                                                                                                                                                                           |  |  |
|-------------------|-------------------------------------------------------------------------------------------------------------------------------------------------------------------------------------------------------------------------------------------------------------------------------------------------------------------------------------------------------------------------------------------|--|--|
| Size:             |                                                                                                                                                                                                                                                                                                                                                                                           |  |  |
| Material:         | glass jugs                                                                                                                                                                                                                                                                                                                                                                                |  |  |
| Process:          | Handmade                                                                                                                                                                                                                                                                                                                                                                                  |  |  |
| Samples time:     | <ol> <li>5~10 days if at exit shaped and size of glass.</li> <li>15~20 days if need new shape or size of glass.</li> </ol>                                                                                                                                                                                                                                                                |  |  |
| Packing:          | <ol> <li>Normal packing,</li> <li>or 36pcs into export carton,</li> <li>Carton with cardboard divider;</li> <li>Paper tray pallet packing;</li> <li>Customized box.</li> </ol>                                                                                                                                                                                                            |  |  |
| Product capacity: | 500,000~1,000,000 pcs per Month                                                                                                                                                                                                                                                                                                                                                           |  |  |
| Delivery time:    | About 30-45days, but if you have a urgent need for the products, we can put your order into priority.                                                                                                                                                                                                                                                                                     |  |  |
| Payment terms:    | Usually pay by T/T,Western Union,L/C or others according to your requirement.                                                                                                                                                                                                                                                                                                             |  |  |
| Transportation:   | Transportation: By sea, by air, by express and your shipping agent is acceptable.                                                                                                                                                                                                                                                                                                         |  |  |
| 1                 | 1. Food safe grade glass body. It doesn't contain BPA, lead, cadmium or any other harmful things to human body; 2. It is freezer safe;                                                                                                                                                                                                                                                    |  |  |
| features:         | <ul><li>3. The material is recyclable because it is totally mineral substance;</li><li>4. It is environmental safe.</li></ul>                                                                                                                                                                                                                                                             |  |  |
| For your choose:  | <ol> <li>Any logo printing on the glass body.</li> <li>Any color painted, frost, electro plate ,pattern laser carver for the finish;</li> <li>Special package like shrink wrap, color gift box, white gift box etc:</li> <li>Open new mould for new glass and some accessories such as wood, plastic or metal as you like;</li> <li>Different size and shapes meet your needs.</li> </ol> |  |  |