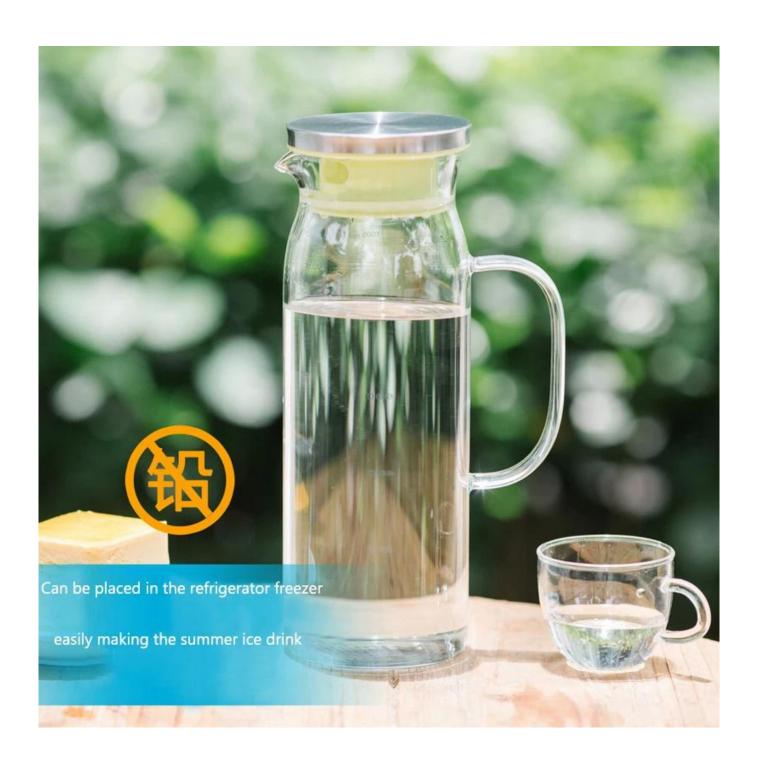

## What are the specifications of glass jugs?

| Item No.:         |                                                                                                                                                                                                                                                                                                                                                                                           |  |  |
|-------------------|-------------------------------------------------------------------------------------------------------------------------------------------------------------------------------------------------------------------------------------------------------------------------------------------------------------------------------------------------------------------------------------------|--|--|
| Size:             |                                                                                                                                                                                                                                                                                                                                                                                           |  |  |
| Material:         | glass jugs                                                                                                                                                                                                                                                                                                                                                                                |  |  |
| Process:          | Handmade                                                                                                                                                                                                                                                                                                                                                                                  |  |  |
| Samples time:     | <ol> <li>5~10 days if at exit shaped and size of glass.</li> <li>15~20 days if need new shape or size of glass.</li> </ol>                                                                                                                                                                                                                                                                |  |  |
| Packing:          | <ol> <li>Normal packing,</li> <li>or 36pcs into export carton,</li> <li>Carton with cardboard divider;</li> <li>Paper tray pallet packing;</li> <li>Customized box.</li> </ol>                                                                                                                                                                                                            |  |  |
| Product capacity: | 500,000~1,000,000 pcs per Month                                                                                                                                                                                                                                                                                                                                                           |  |  |
| Delivery time:    | About 30-45days, but if you have a urgent need for the products, we can put your order into priority.                                                                                                                                                                                                                                                                                     |  |  |
| Payment terms:    | Usually pay by T/T,Western Union,L/C or others according to your requirement.                                                                                                                                                                                                                                                                                                             |  |  |
| Transportation:   | Transportation: By sea, by air, by express and your shipping agent is acceptable.                                                                                                                                                                                                                                                                                                         |  |  |
| 1                 | 1. Food safe grade glass body. It doesn't contain BPA, lead, cadmium or any other harmful things to human body; 2. It is freezer safe;                                                                                                                                                                                                                                                    |  |  |
| features:         | <ul><li>3. The material is recyclable because it is totally mineral substance;</li><li>4. It is environmental safe.</li></ul>                                                                                                                                                                                                                                                             |  |  |
| For your choose:  | <ol> <li>Any logo printing on the glass body.</li> <li>Any color painted, frost, electro plate ,pattern laser carver for the finish;</li> <li>Special package like shrink wrap, color gift box, white gift box etc:</li> <li>Open new mould for new glass and some accessories such as wood, plastic or metal as you like;</li> <li>Different size and shapes meet your needs.</li> </ol> |  |  |