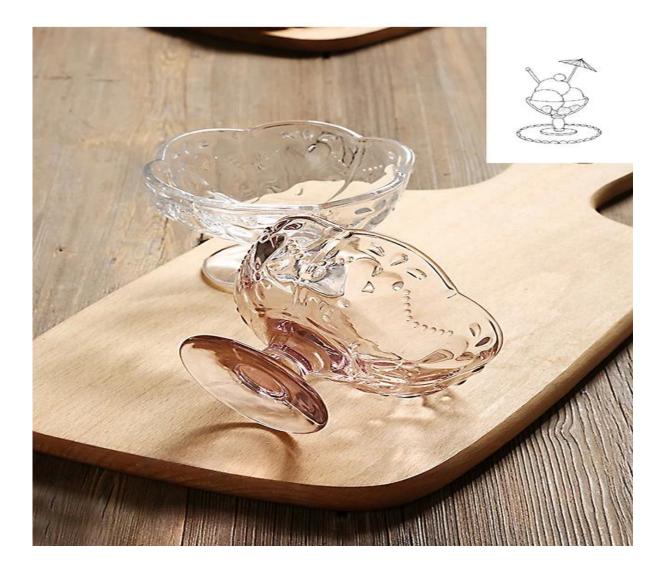

### What are the specifications of petals Salad Bowl?

| ltem No.:            |                                                                                                                                                                                                                                                                                                                                                                                           |
|----------------------|-------------------------------------------------------------------------------------------------------------------------------------------------------------------------------------------------------------------------------------------------------------------------------------------------------------------------------------------------------------------------------------------|
| Size:                | T:10cm H:7cm C:150ml                                                                                                                                                                                                                                                                                                                                                                      |
| Material:            | petals Salad Bowl                                                                                                                                                                                                                                                                                                                                                                         |
| Process:             | Machine production                                                                                                                                                                                                                                                                                                                                                                        |
| Samples time:        | <ol> <li>5~10 days if at exit shaped and size of glass.</li> <li>15~20 days if need new shape or size of glass.</li> </ol>                                                                                                                                                                                                                                                                |
| Packing:             | <ol> <li>Normal packing,</li> <li>24 or 36pcs into export carton,</li> <li>Carton with cardboard divider;</li> <li>Paper tray pallet packing;</li> <li>Customized box.</li> </ol>                                                                                                                                                                                                         |
| Product<br>capacity: | 500,000~1,000,000 pcs per Month                                                                                                                                                                                                                                                                                                                                                           |
| Delivery time:       | About 30-45days,but if you have a urgent need for the products,we can put your order into priority.                                                                                                                                                                                                                                                                                       |
| Payment<br>terms:    | Usually pay by T/T,Western Union,L/C or others according to your requirement.                                                                                                                                                                                                                                                                                                             |
| Transportation:      | By sea, by air, by express and your shipping agent is acceptable.                                                                                                                                                                                                                                                                                                                         |
| Product<br>features: | <ol> <li>Food safe grade glass body. It doesn't contain BPA, lead, cadmium or any<br/>other harmful things to human body;</li> <li>It is freezer safe;</li> <li>The material is recyclable because it is totally mineral substance;</li> <li>It is environmental safe.</li> </ol>                                                                                                         |
| For your<br>choose:  | <ol> <li>Any logo printing on the glass body.</li> <li>Any color painted, frost, electro plate ,pattern laser carver for the finish;</li> <li>Special package like shrink wrap, color gift box, white gift box etc:</li> <li>Open new mould for new glass and some accessories such as wood, plastic or metal as you like;</li> <li>Different size and shapes meet your needs.</li> </ol> |

# petals Salad Bowl photos:

What are the petals Salad bowl applications?

- Hotels
- Party
- Wedding breakfast
- Love confession
- Birthday
- Start business
- Celebrating
- Home

**Our certifications:** 

Who are we?