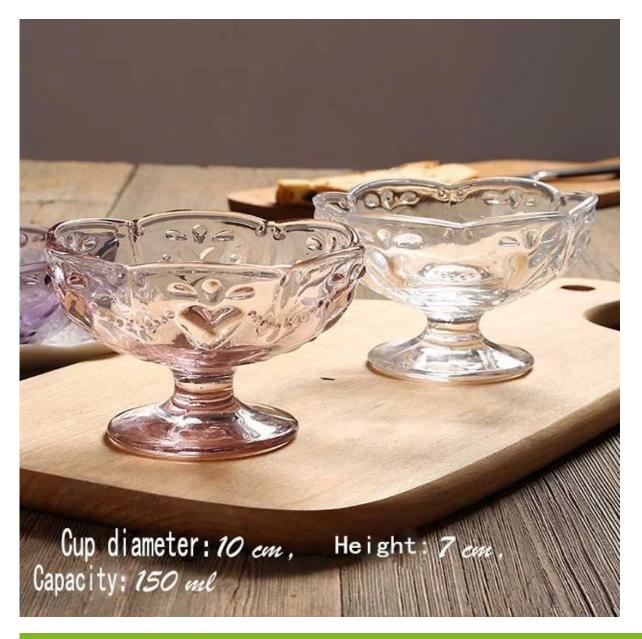

### What are the specifications of petals Salad Bowl?

| ltem No.:            |                                                                                                                                                                                                                                                                                                                                                                                           |
|----------------------|-------------------------------------------------------------------------------------------------------------------------------------------------------------------------------------------------------------------------------------------------------------------------------------------------------------------------------------------------------------------------------------------|
| Size:                | T:10cm H:7cm C:150ml                                                                                                                                                                                                                                                                                                                                                                      |
| Material:            | petals Salad Bowl                                                                                                                                                                                                                                                                                                                                                                         |
| Process:             | Machine production                                                                                                                                                                                                                                                                                                                                                                        |
| Samples time:        | <ol> <li>5~10 days if at exit shaped and size of glass.</li> <li>15~20 days if need new shape or size of glass.</li> </ol>                                                                                                                                                                                                                                                                |
| Packing:             | <ol> <li>Normal packing,</li> <li>24 or 36pcs into export carton,</li> <li>Carton with cardboard divider;</li> <li>Paper tray pallet packing;</li> <li>Customized box.</li> </ol>                                                                                                                                                                                                         |
| Product<br>capacity: | 500,000~1,000,000 pcs per Month                                                                                                                                                                                                                                                                                                                                                           |
| Delivery time:       | About 30-45days,but if you have a urgent need for the products,we can put your order into priority.                                                                                                                                                                                                                                                                                       |
| Payment<br>terms:    | Usually pay by T/T,Western Union,L/C or others according to your requirement.                                                                                                                                                                                                                                                                                                             |
| Transportation:      | By sea, by air, by express and your shipping agent is acceptable.                                                                                                                                                                                                                                                                                                                         |
| Product<br>features: | <ol> <li>Food safe grade glass body. It doesn't contain BPA, lead, cadmium or any<br/>other harmful things to human body;</li> <li>It is freezer safe;</li> <li>The material is recyclable because it is totally mineral substance;</li> <li>It is environmental safe.</li> </ol>                                                                                                         |
| For your<br>choose:  | <ol> <li>Any logo printing on the glass body.</li> <li>Any color painted, frost, electro plate ,pattern laser carver for the finish;</li> <li>Special package like shrink wrap, color gift box, white gift box etc:</li> <li>Open new mould for new glass and some accessories such as wood, plastic or metal as you like;</li> <li>Different size and shapes meet your needs.</li> </ol> |